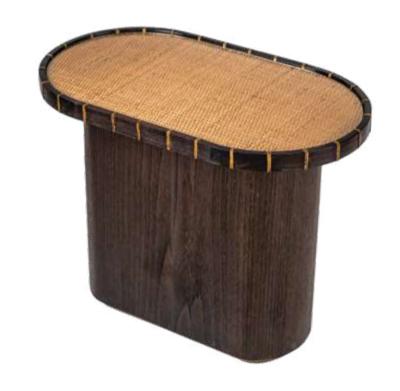

## SIDE

The rattan woven top and rim add a new character to its typology, departing away from the minimalistic approach and offering something closer to culture, to home. Winnow Side Table comes in three size and variations, all to accommodate a multitude of settings.

### **WINNOW** SIDE TABLE

#### Dimensions

Round Table Height: 500 (mm) Width: 450 (mm) Length: 450 (mm)

Square Table Height: 470 (mm) Width: 450 (mm) Length: 450 (mm)

Oval Table Height: 470 (mm) Width: 600 (mm) Length: 350 (mm)