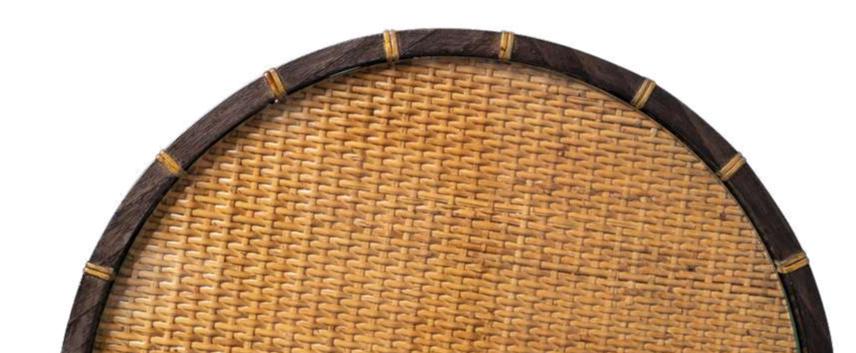

### **Environment** Indoor

Material The Winnow Table series features a table top with pairs of woven rattan circling its rim, a hollow base and a brasscoloured metal pipe structure with woven rattan shaft detailing. You can choose a square or round table top in either woven rattan or veneered plywood for its table top and base.

Note: Use of glass is optional but recommended for the woven rattan table top for easy cleaning.