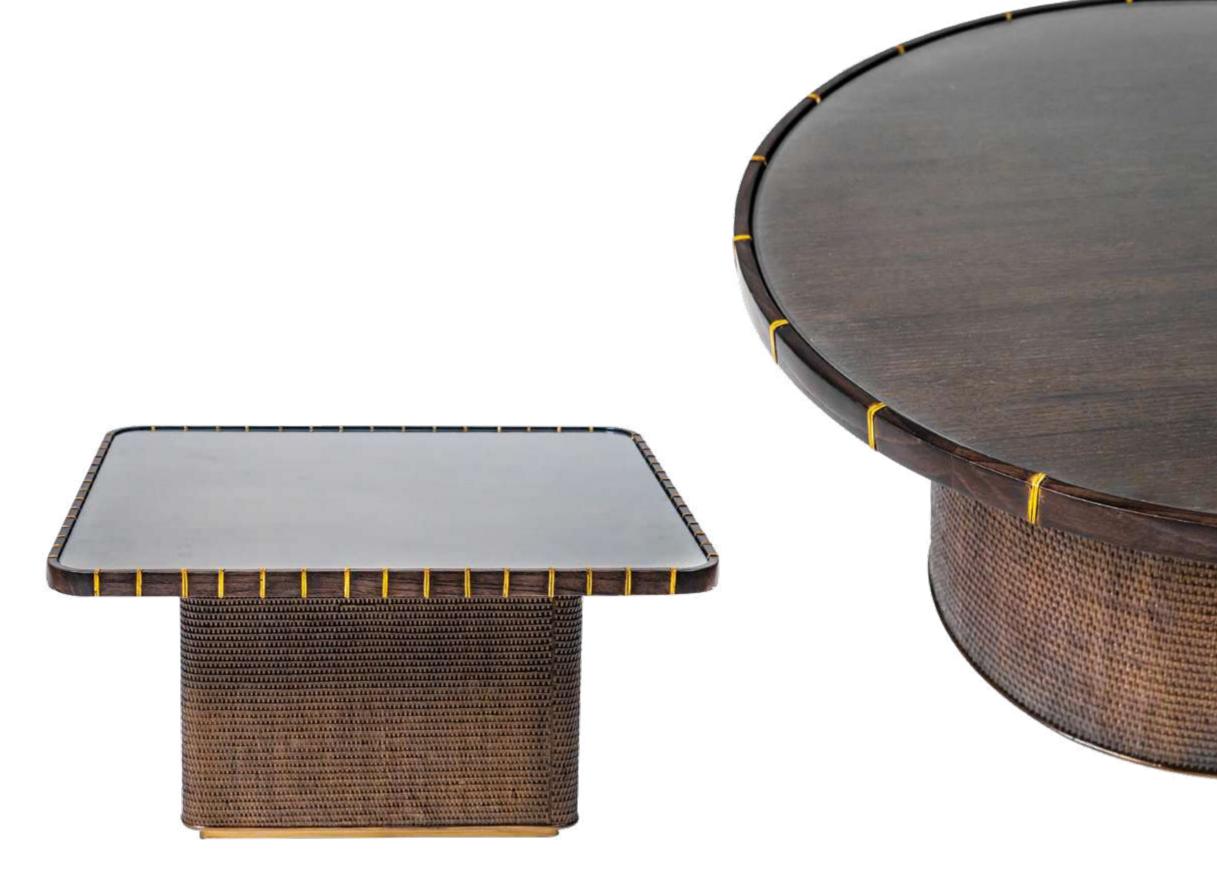

## **COFFEE**

Winnow uses the finest materials combined with exquisite craftmanship technique to offer familiar culture with modern approach, in order to make your house feels more like home. Winnow coffee table is available in round and rectangular shape.

### **Environment** Indoor

Material The Winnow Table series features a table top with pairs of woven rattan circling its rim, a hollow base and a brasscoloured metal pipe structure with woven rattan shaft detailing. You can choose a square or round table top in either woven rattan or veneered plywood for its table top and base.

Note: Use of glass is optional but recommended for the woven rattan table top for easy cleaning.