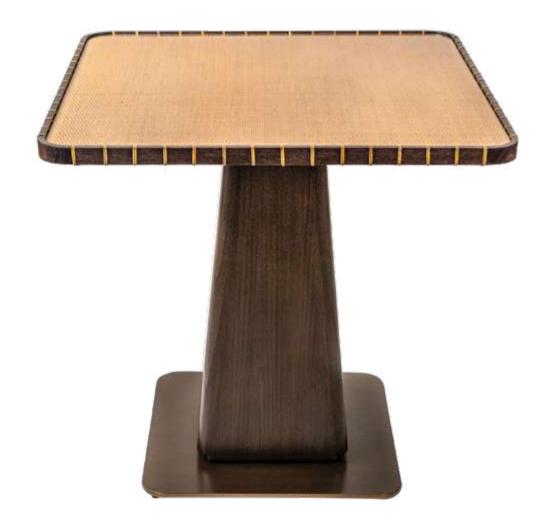

## **BISTRO**

Winnow Bistro Table comes with round and rectangular shape, and available in wide variety of colors and finishes. It is a sturdy yet authentic piece to prepare you for your finest moment at home.

### WINNOW BISTRO TABLE

### Dimensions & Weight

Rattan Base (opt 01)
Height: 740 (mm)
Width: 500 (mm)
Depth: 500 (mm)
Weight: 18 kg

Round & Square Height: 30 (mm) Width: 800 (mm) Depth: 800 (mm) Weight: 14 kg

Prism Table
(Line Drawing upon request)