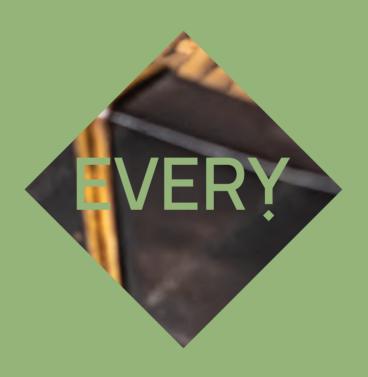

# MAIN

Echoing the nuances of a winnowing basket, this side table is a diptych of old and new.

## SIDE

The rattan woven top and rim add a new character to its typology, departing away from the minimalistic approach and offering something closer to culture, to home. Winnow Side Table comes in three size and variations, all to accommodate a multitude of settings.

### **Environment** Indoor

Material The Winnow Table series features a table top with pairs of woven rattan circling its rim, a hollow base and a brasscoloured metal pipe structure with woven rattan shaft detailing. You can choose a square or round table top in either woven rattan or veneered plywood for its table top and base.