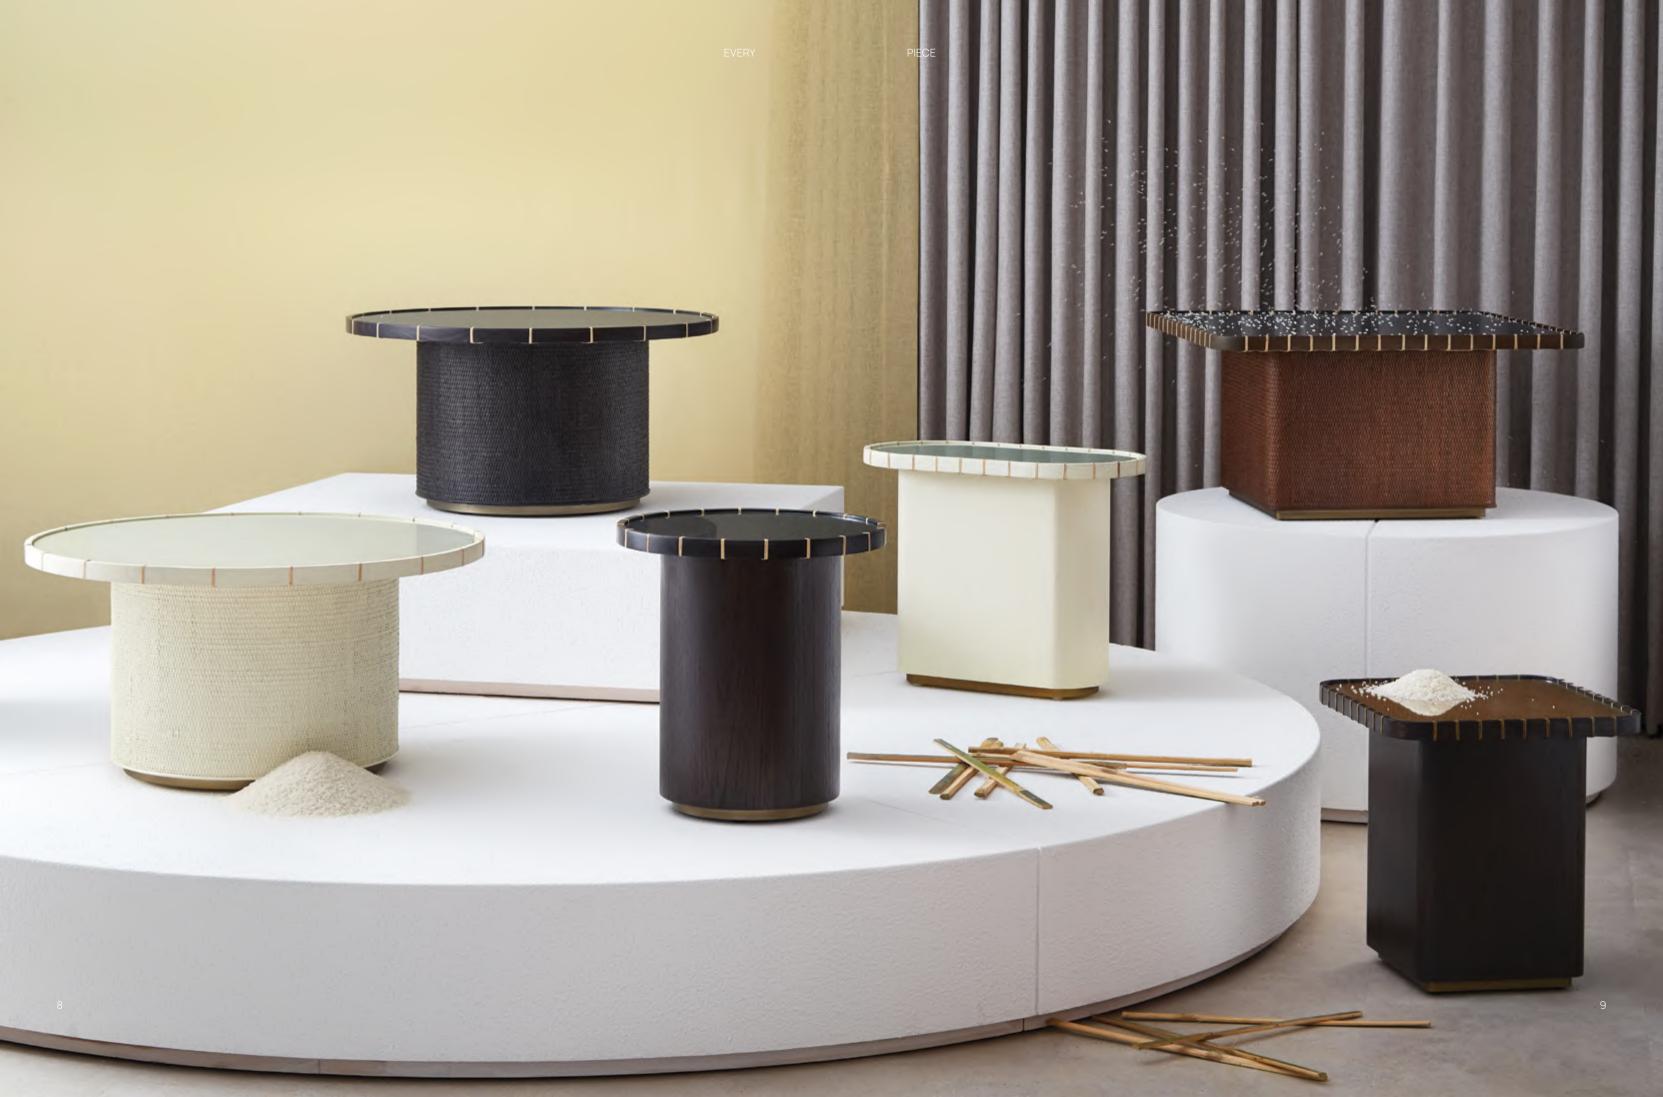

WINNOW COLLECTION

Remember when you were the last person to reach the mountain-shaped yellow rice (read: Nasi Tumpeng) and left with nothing but the green leaves?

Nostalgic feelings aside, a celebration can only be joyful if its equally shared, why don't you take a portion of the happiness and set it aside on the table.

# MAIN

Echoing the nuances of a winnowing basket, this side table is a diptych of old and new.

# AII COLLECTION

### WINNOW TABLE