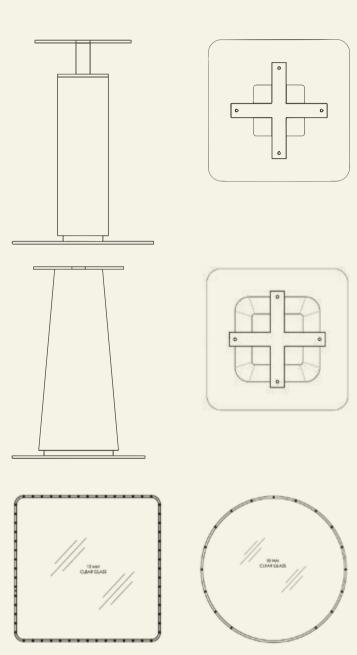

#### Dimensions

Round Table Height: 500 (mm) Width: 450 (mm) Length: 450 (mm)

Square Table Height: 470 (mm) Width: 450 (mm) Length: 450 (mm)

Oval Table Height: 470 (mm) Width: 600 (mm) Length: 350 (mm)

### Dimensions & Weight

### Square Table (Top)

Height: 50 (mm) Width: 800 (mm) Depth: 800 (mm) Weight: 14 kg

### Square Table (Base)

Height: 375 (mm) Width: 510 (mm) Depth: 510 (mm) Weight: 7.5 kg

### **Environment** Indoor

Material The Winnow Table series features a table top with pairs of woven rattan circling its rim, a hollow base and a brasscoloured metal pipe structure with woven rattan shaft detailing. You can choose a square or round table top in either woven rattan or veneered plywood for its table top and base.

Note: Use of glass is optional but recommended for the woven rattan table top for easy cleaning.