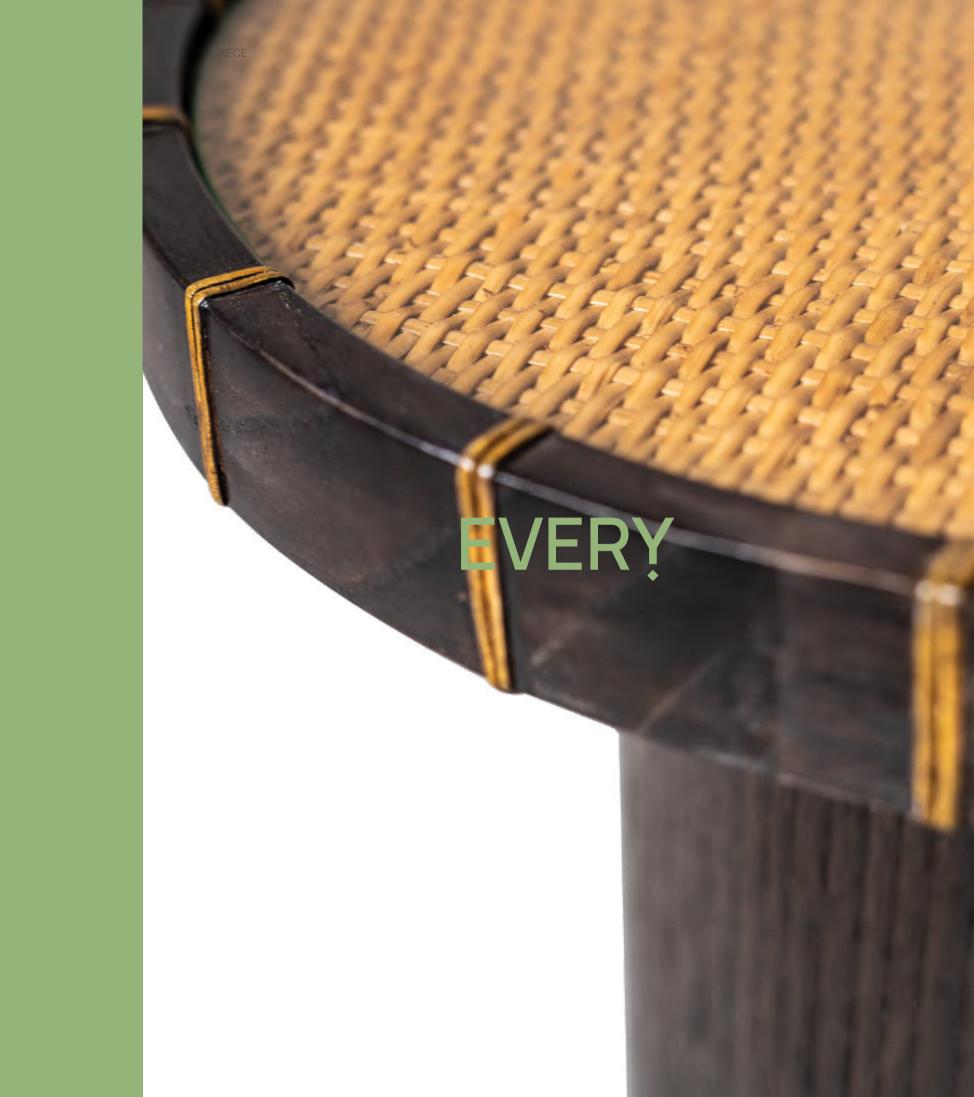

### **Environment** Indoor

Material The Winnow Table series features a table top with pairs of woven rattan circling its rim, a hollow base and a brasscoloured metal pipe structure with woven rattan shaft detailing. You can choose a square or round table top in either woven rattan or veneered plywood for its table top and base.

Note: Use of glass is optional but recommended for the woven rattan table top for easy cleaning.

### Variations

Top **Antique Brass** Body **Light Ash** 

Top Antique Brass Body Red Walnut

Top Antique Brass Body Dark Walnut

19