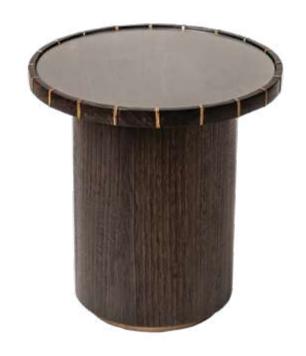

## SIDE

The rattan woven top and rim add a new character to its typology, departing away from the minimalistic approach and offering something closer to culture, to home. Winnow Side Table comes in three size and variations, all to accommodate a multitude of settings.

#### Dimensions

Round Table Height: 500 (mm) Width: 450 (mm) Length: 450 (mm)

Square Table Height: 470 (mm) Width: 450 (mm) Length: 450 (mm)

Oval Table Height: 470 (mm) Width: 600 (mm) Length: 350 (mm)