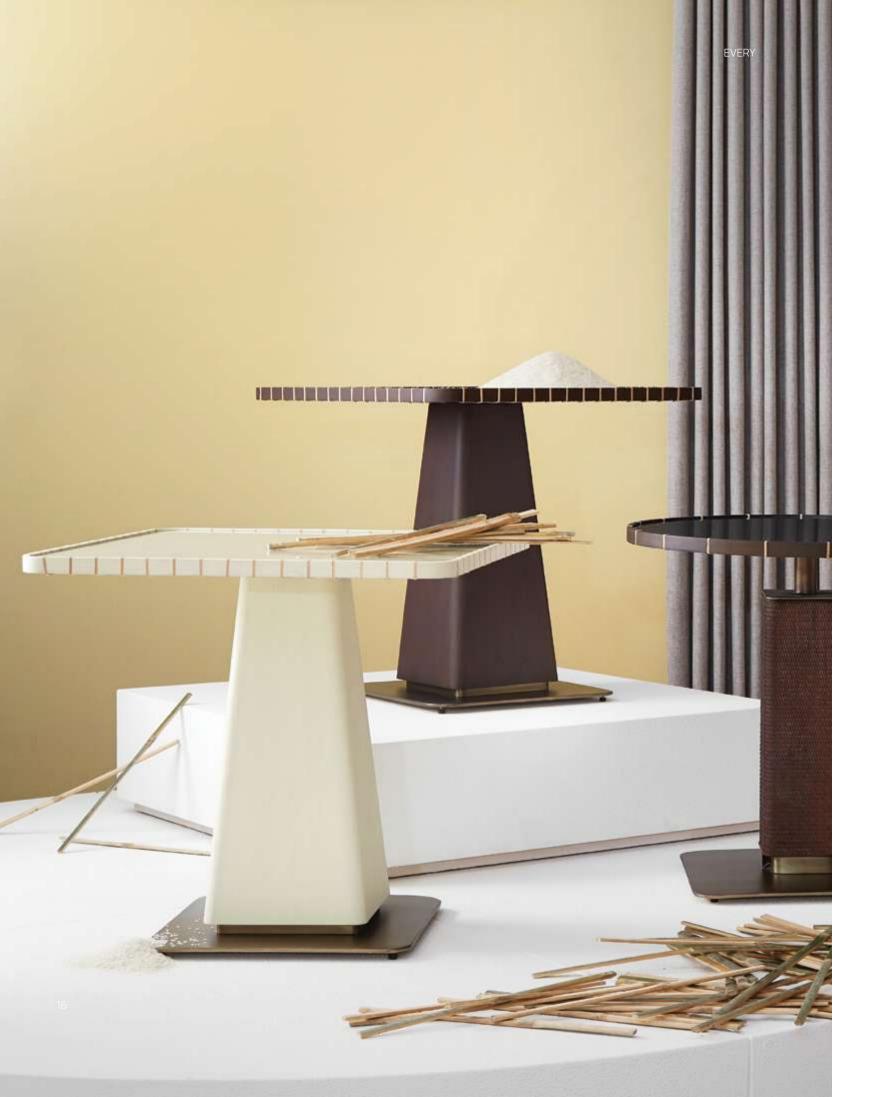

WINNOW COLLECTION

Remember when you were the last person to reach the mountain-shaped yellow rice (read: Nasi Tumpeng) and left with nothing but the green leaves?

Nostalgic feelings aside, a celebration can only be joyful if its equally shared, why don't you take a portion of the happiness and set it aside on the table.

# MAIN

Echoing the nuances of a winnowing basket, this side table is a diptych of old and new.

## SIDE

The rattan woven top and rim add a new character to its typology, departing away from the minimalistic approach and offering something closer to culture, to home. Winnow Side Table comes in three size and variations, all to accommodate a multitude of settings.

## **COFFEE**

Winnow uses the finest materials combined with exquisite craftmanship technique to offer familiar culture with modern approach, in order to make your house feels more like home. Winnow coffee table is available in round and rectangular shape.

## **BISTRO**

Winnow Bistro Table comes with round and rectangular shape, and available in wide variety of colors and finishes. It is a sturdy yet authentic piece to prepare you for your finest moment at home.