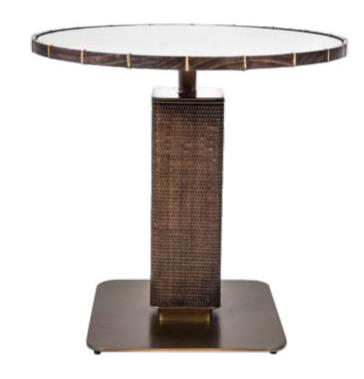

### **WINNOW** SIDE TABLE

#### Dimensions

Round Table Height: 500 (mm) Width: 450 (mm) Length: 450 (mm)

Square Table Height: 470 (mm) Width: 450 (mm) Length: 450 (mm)

Oval Table Height: 470 (mm) Width: 600 (mm) Length: 350 (mm)

### **Environment** Indoor

Material The Winnow Table series features a table top with pairs of woven rattan circling its rim, a hollow base and a brasscoloured metal pipe structure with woven rattan shaft detailing. You can choose a square or round table top in either woven rattan or veneered plywood for its table top and base.