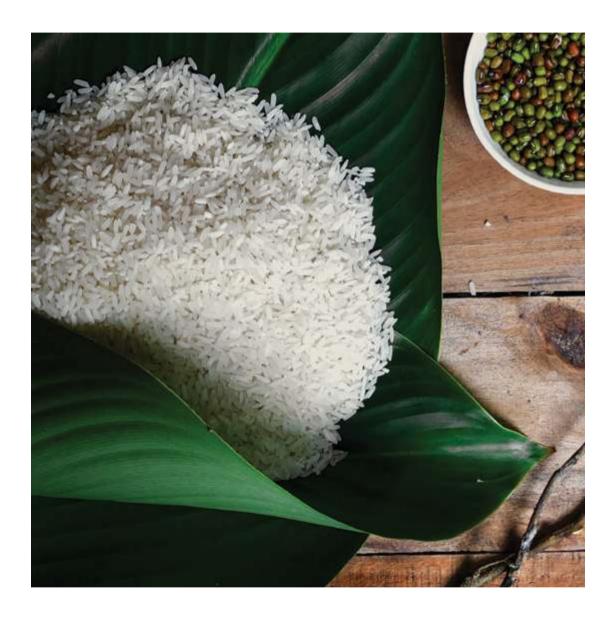

WINNOW COLLECTION

Remember when you were the last person to reach the mountain-shaped yellow rice (read: Nasi Tumpeng) and left with nothing but the green leaves?

Nostalgic feelings aside, a celebration can only be joyful if its equally shared, why don't you take a portion of the happiness and set it aside on the table.