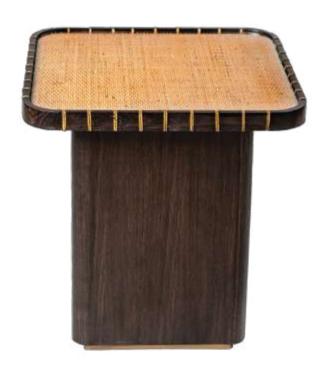

## SIDE

The rattan woven top and rim add a new character to its typology, departing away from the minimalistic approach and offering something closer to culture, to home. Winnow Side Table comes in three size and variations, all to accommodate a multitude of settings.

### **WINNOW** SIDE TABLE

#### Dimensions

Round Table Height: 500 (mm) Width: 450 (mm) Length: 450 (mm)

Square Table Height: 470 (mm) Width: 450 (mm) Length: 450 (mm)

Oval Table Height: 470 (mm) Width: 600 (mm) Length: 350 (mm)