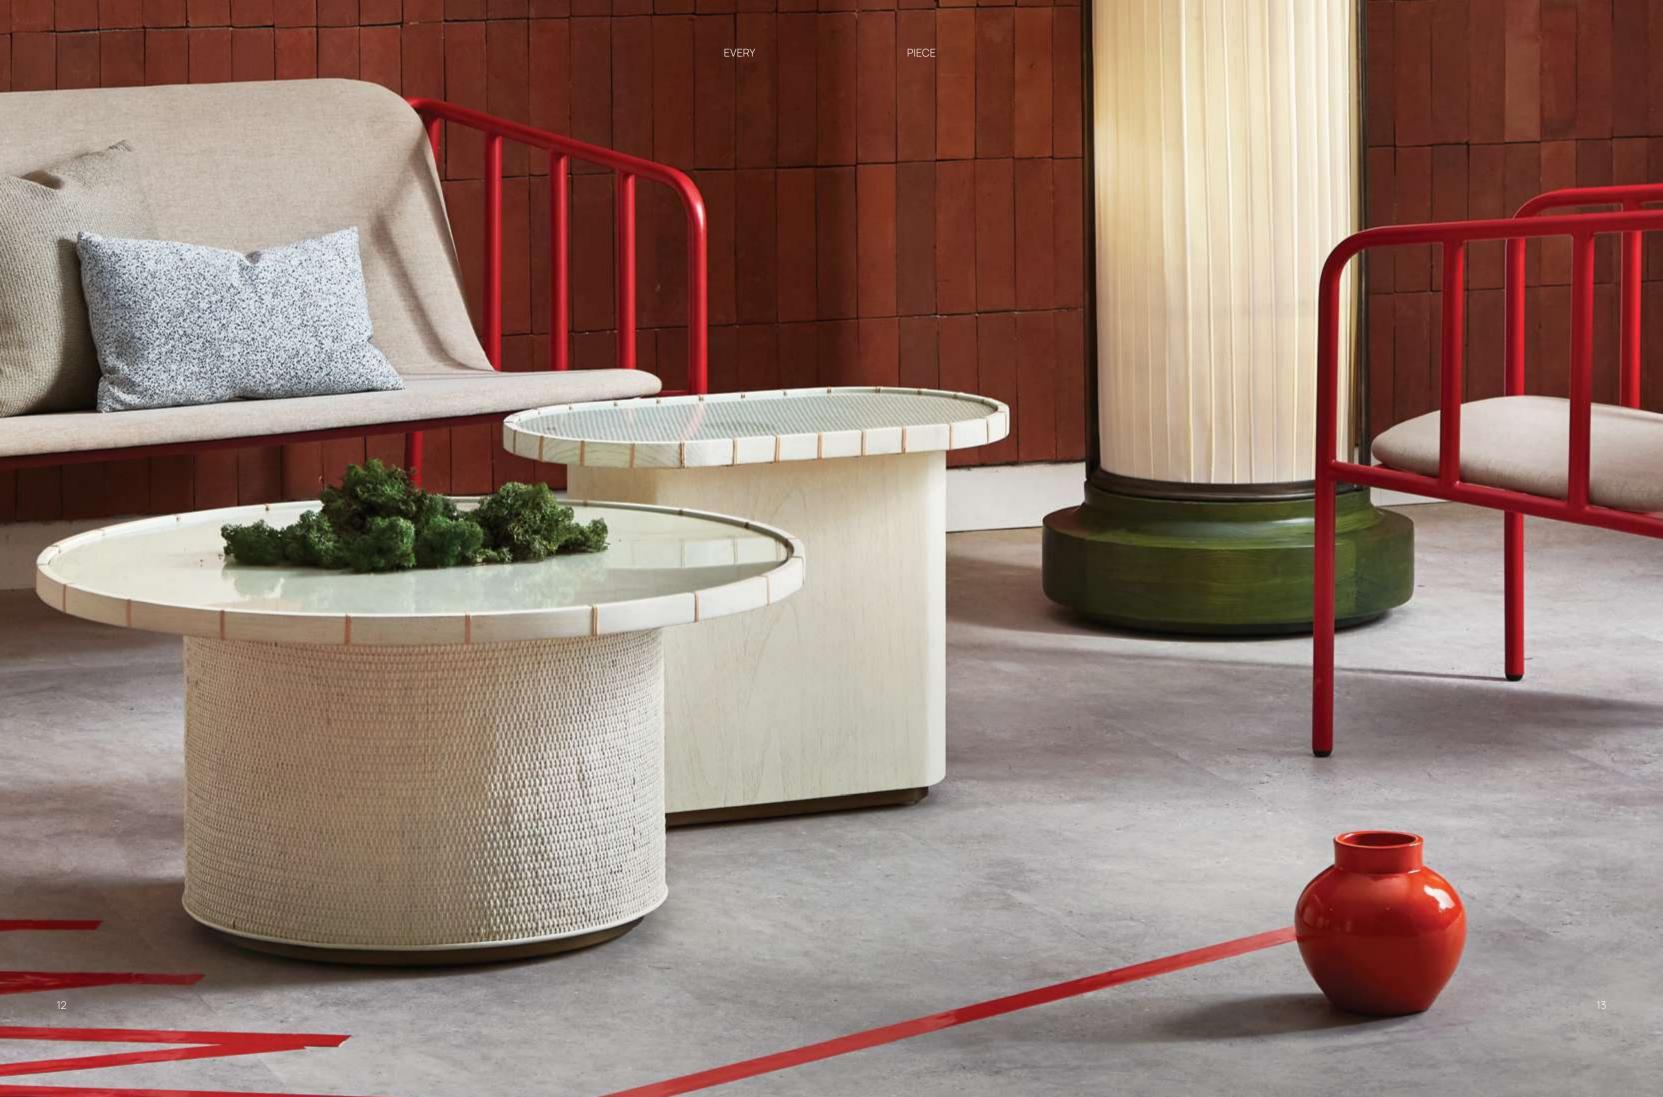

## SIDE

The rattan woven top and rim add a new character to its typology, departing away from the minimalistic approach and offering something closer to culture, to home. Winnow Side Table comes in three size and variations, all to accommodate a multitude of settings.

## **COFFEE**

Winnow uses the finest materials combined with exquisite craftmanship technique to offer familiar culture with modern approach, in order to make your house feels more like home. Winnow coffee table is available in round and rectangular shape.

EVERY