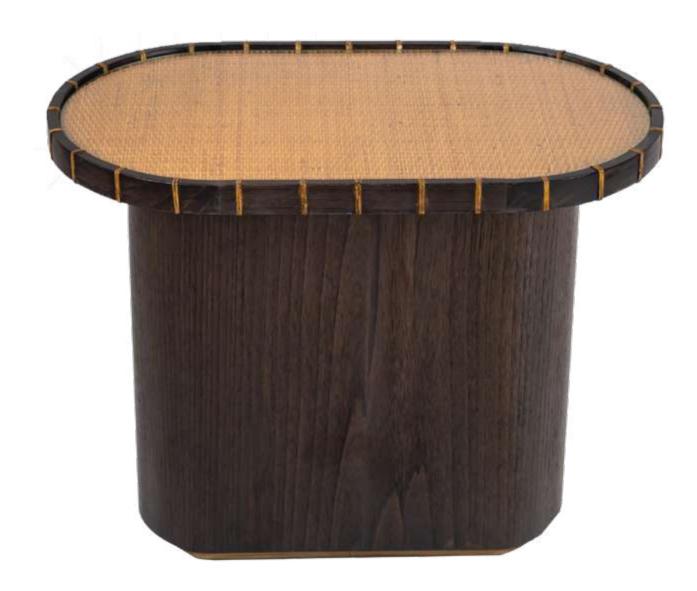

## SIDE

The rattan woven top and rim add a new character to its typology, departing away from the minimalistic approach and offering something closer to culture, to home. Winnow Side Table comes in three size and variations, all to accommodate a multitude of settings.

### **Environment** Indoor

Material The Winnow Table series features a table top with pairs of woven rattan circling its rim, a hollow base and a brasscoloured metal pipe structure with woven rattan shaft detailing. You can choose a square or round table top in either woven rattan or veneered plywood for its table top and base.

### Variations

Top **Antique Brass** Body **Light Ash** 

Top Antique Brass Body Red Walnut

Top Antique Brass Body Dark Walnut

19