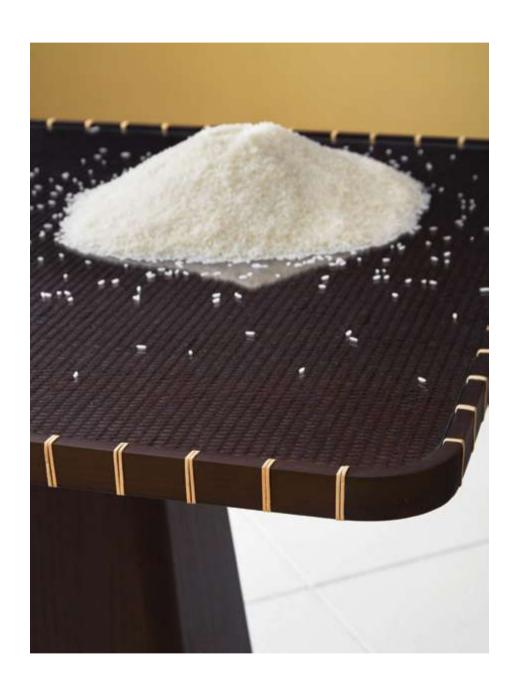

### **Environment** Indoor

Material The Winnow Table series features a table top with pairs of woven rattan circling its rim, a hollow base and a brasscoloured metal pipe structure with woven rattan shaft detailing. You can choose a square or round table top in either woven rattan or veneered plywood for its table top and base.

Note: Use of glass is optional but recommended for the woven rattan table top for easy cleaning.