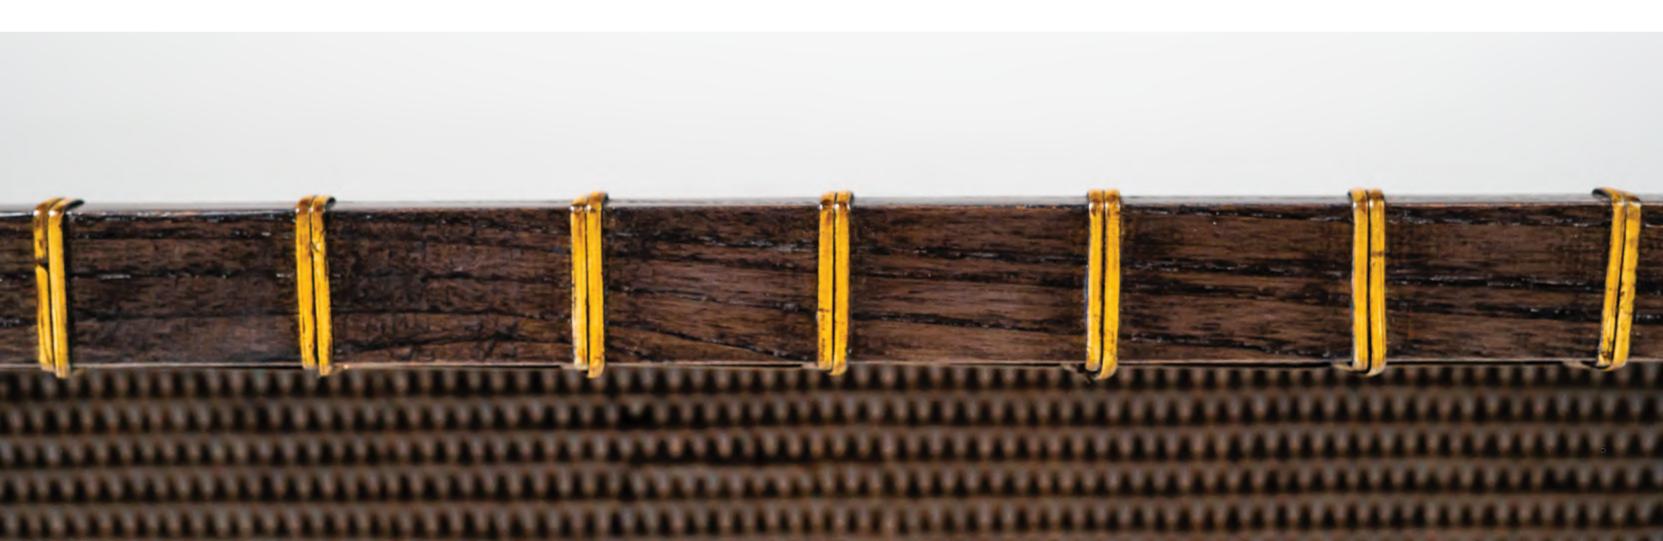

### **Environment** Indoor

Material The Winnow Table series features a table top with pairs of woven rattan circling its rim, a hollow base and a brasscoloured metal pipe structure with woven rattan shaft detailing. You can choose a square or round table top in either woven rattan or veneered plywood for its table top and base.

### Variations

Top **Antique Brass** Body **Light Ash** 

Top Antique Brass Body Red Walnut

Top Antique Brass Body Dark Walnut

19