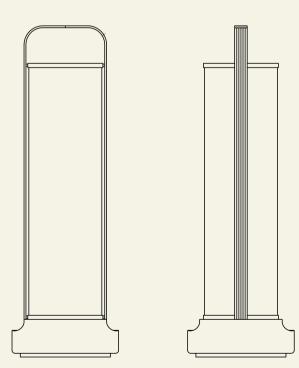

#### TILLY SHORT LAMP

#### Dimensions & Weight

Tilly Short

Height: 600 (mm) Width: 290 (mm) Depth: 290 (mm) Weight: 5 kg

#### Dimensions & Weight

Tilly Tall

Height: 1590 (mm) Width: 515 (mm) Depth: 515 (mm) Weight: 28.5 kg