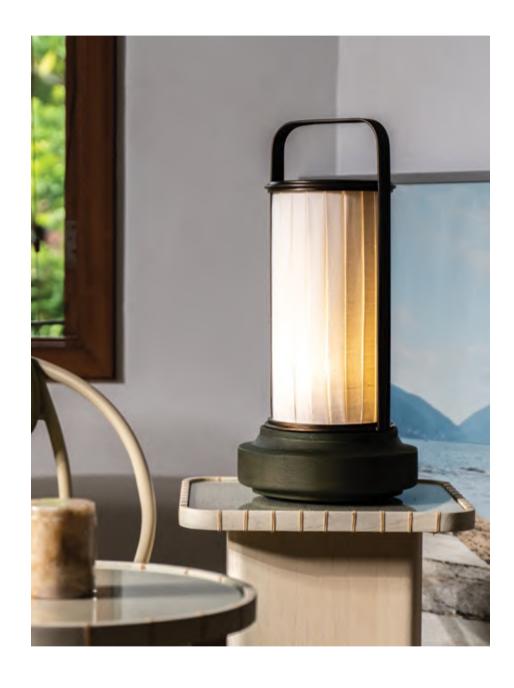

## **SHORT**

Handmade by local artisans, Tilly Lamp is a contemporary revival of an age-old lamp that comes in two sizes with subtle colour and design finishes. The smaller size is a perfect statement table lamp for your home.

#### **Environment** Indoor

**Material** Base is made of solid wood with a water-based finished to retain the natural grain. The lamp has a pleaded cotton shade and welded brass-coloured metal rods for the handle.