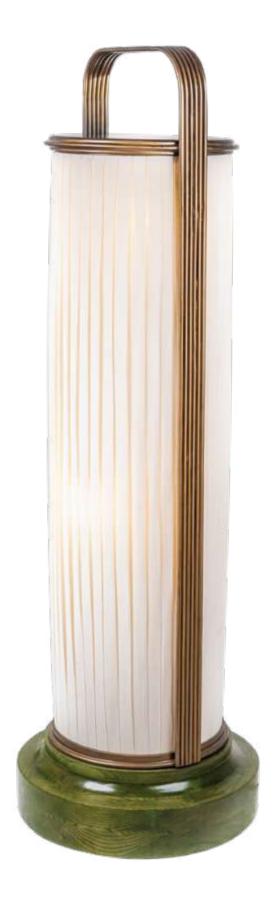

## **SHORT**

Handmade by local artisans, Tilly Lamp is a contemporary revival of an age-old lamp that comes in two sizes with subtle colour and design finishes. The smaller size is a perfect statement table lamp for your home.

#### Dimensions & Weight

Tilly Short

Height: 600 (mm) Width: 290 (mm) Depth: 290 (mm) Weight: 5 kg

#### **Environment** Indoor

**Material** Base is made of solid wood with a water-based finished to retain the natural grain. The lamp has a pleaded cotton shade and welded brass-coloured metal rods for the handle.

#### Variations

Body Antique Brass Fabric White Calico Base Walnut

Body **Antique Brass** Fabric **White Calico** Base **Red Walnut** 

Designed By