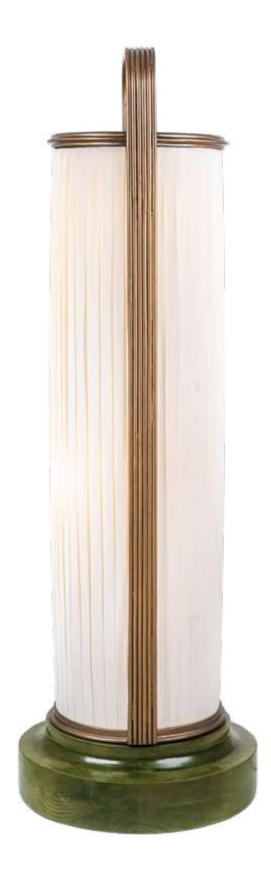

## **SHORT**

Handmade by local artisans, Tilly Lamp is a contemporary revival of an age-old lamp that comes in two sizes with subtle colour and design finishes. The smaller size is a perfect statement table lamp for your home.

#### Dimensions & Weight

Tilly Short

Height: 600 (mm) Width: 290 (mm) Depth: 290 (mm) Weight: 5 kg

#### **Environment** Indoor

**Material** Base is made of solid wood with a water-based finished to retain the natural grain. The lamp has a pleaded cotton shade and welded brass-coloured metal rods for the handle.

#### Variations

Body Antique Brass Fabric White Calico Base Walnut

Body **Antique Brass** Fabric **White Calico** Base **Red Walnut** 

Designed By