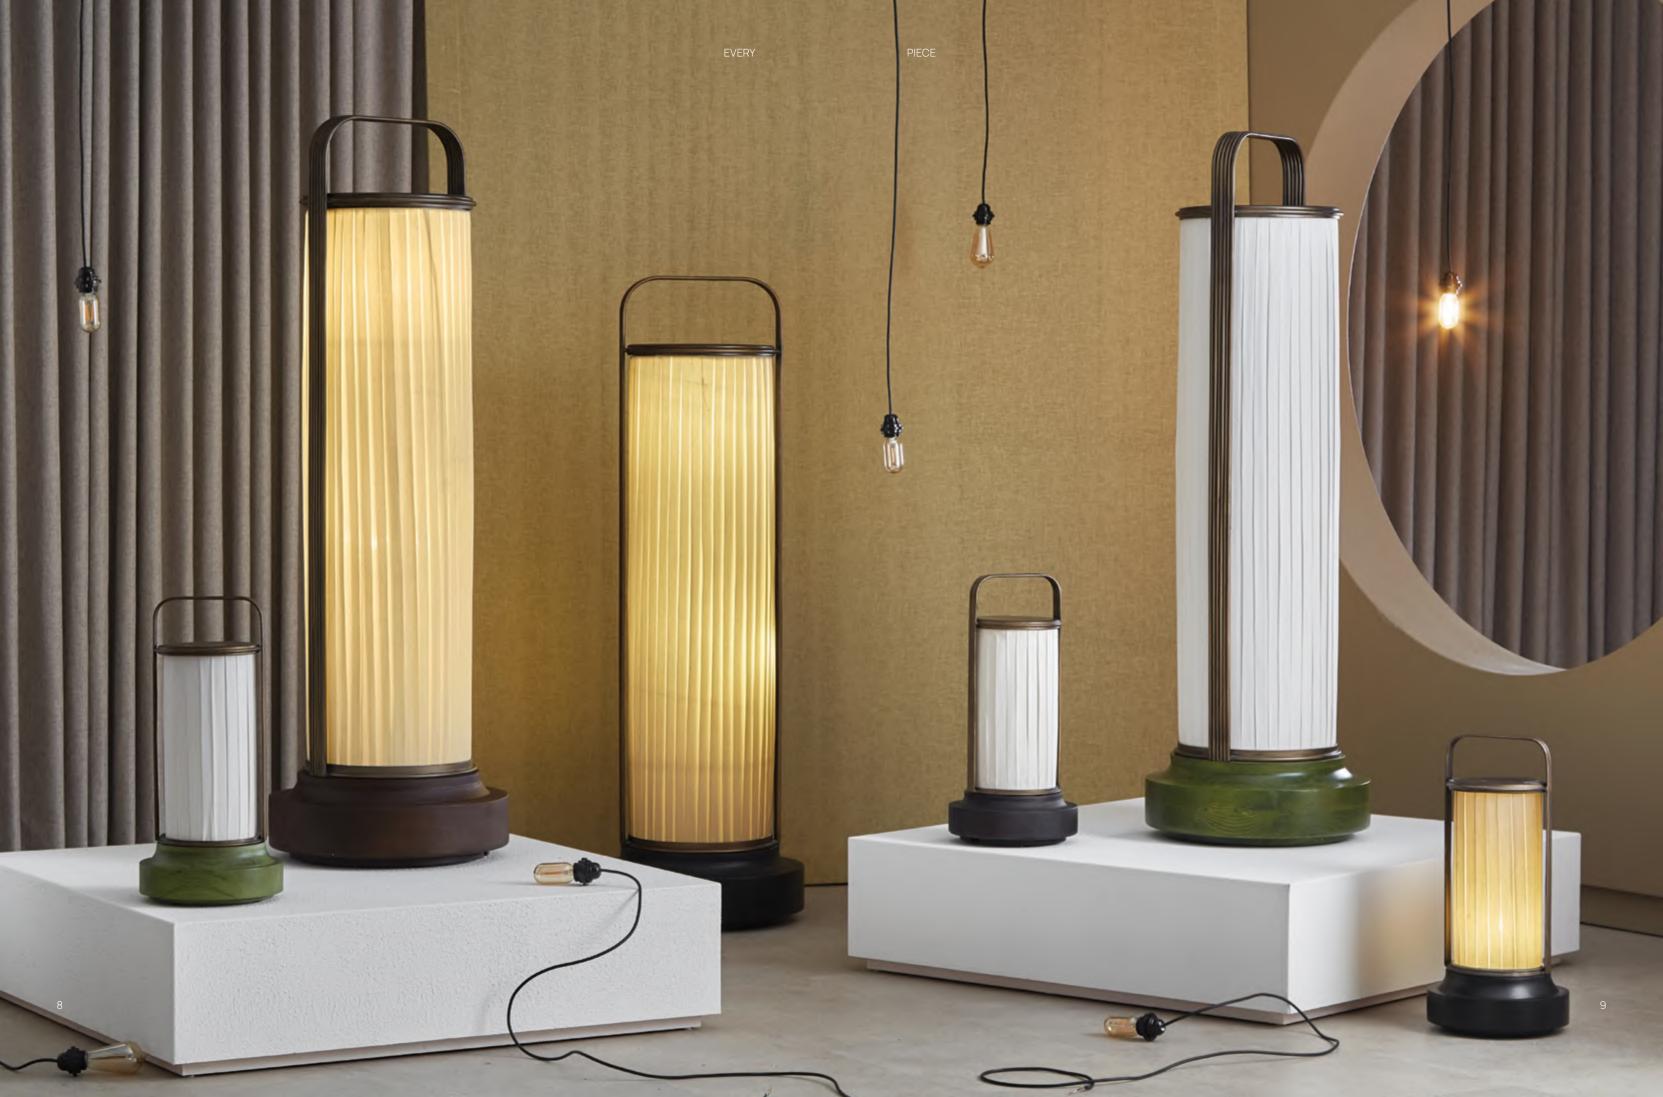

# MAIN CONCEPT

**EVERY** PIECE

The Tilly Lamp shines an elegant perspective on the old paraffin lamps through its carefully stitched cotton tube suspended by warm rings of brass-coloured iron rods.

## **SHORT**

Handmade by local artisans, Tilly Lamp is a contemporary revival of an age-old lamp that comes in two sizes with subtle colour and design finishes. The smaller size is a perfect statement table lamp for your home.

## **TALL**

The larger size of Tilly
Lamp is a floor lamp that
will effortlessly adds a
touch of warm light into
any space. It was designed
for larger space such as
hotels and resorts, or as
corner and accent lamp.

#### **Environment** Indoor

**Material** Base is made of solid wood with a water-based finished to retain the natural grain. The lamp has a pleaded cotton shade and welded brass-coloured metal rods for the handle.