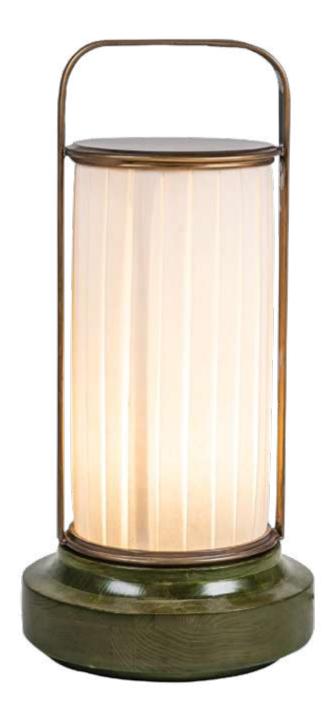

TILLY COLLECTION

Back to the time before electricity, people commonly used paraffin lamp or widely known as 'Petromax Lamp' to light up the dark.

# MAIN CONCEPT

**EVERY** PIECE

The Tilly Lamp shines an elegant perspective on the old paraffin lamps through its carefully stitched cotton tube suspended by warm rings of brass-coloured iron rods.

## **SHORT**

Handmade by local artisans, Tilly Lamp is a contemporary revival of an age-old lamp that comes in two sizes with subtle colour and design finishes. The smaller size is a perfect statement table lamp for your home.

#### **Environment** Indoor

**Material** Base is made of solid wood with a water-based finished to retain the natural grain. The lamp has a pleaded cotton shade and welded brass-coloured metal rods for the handle.