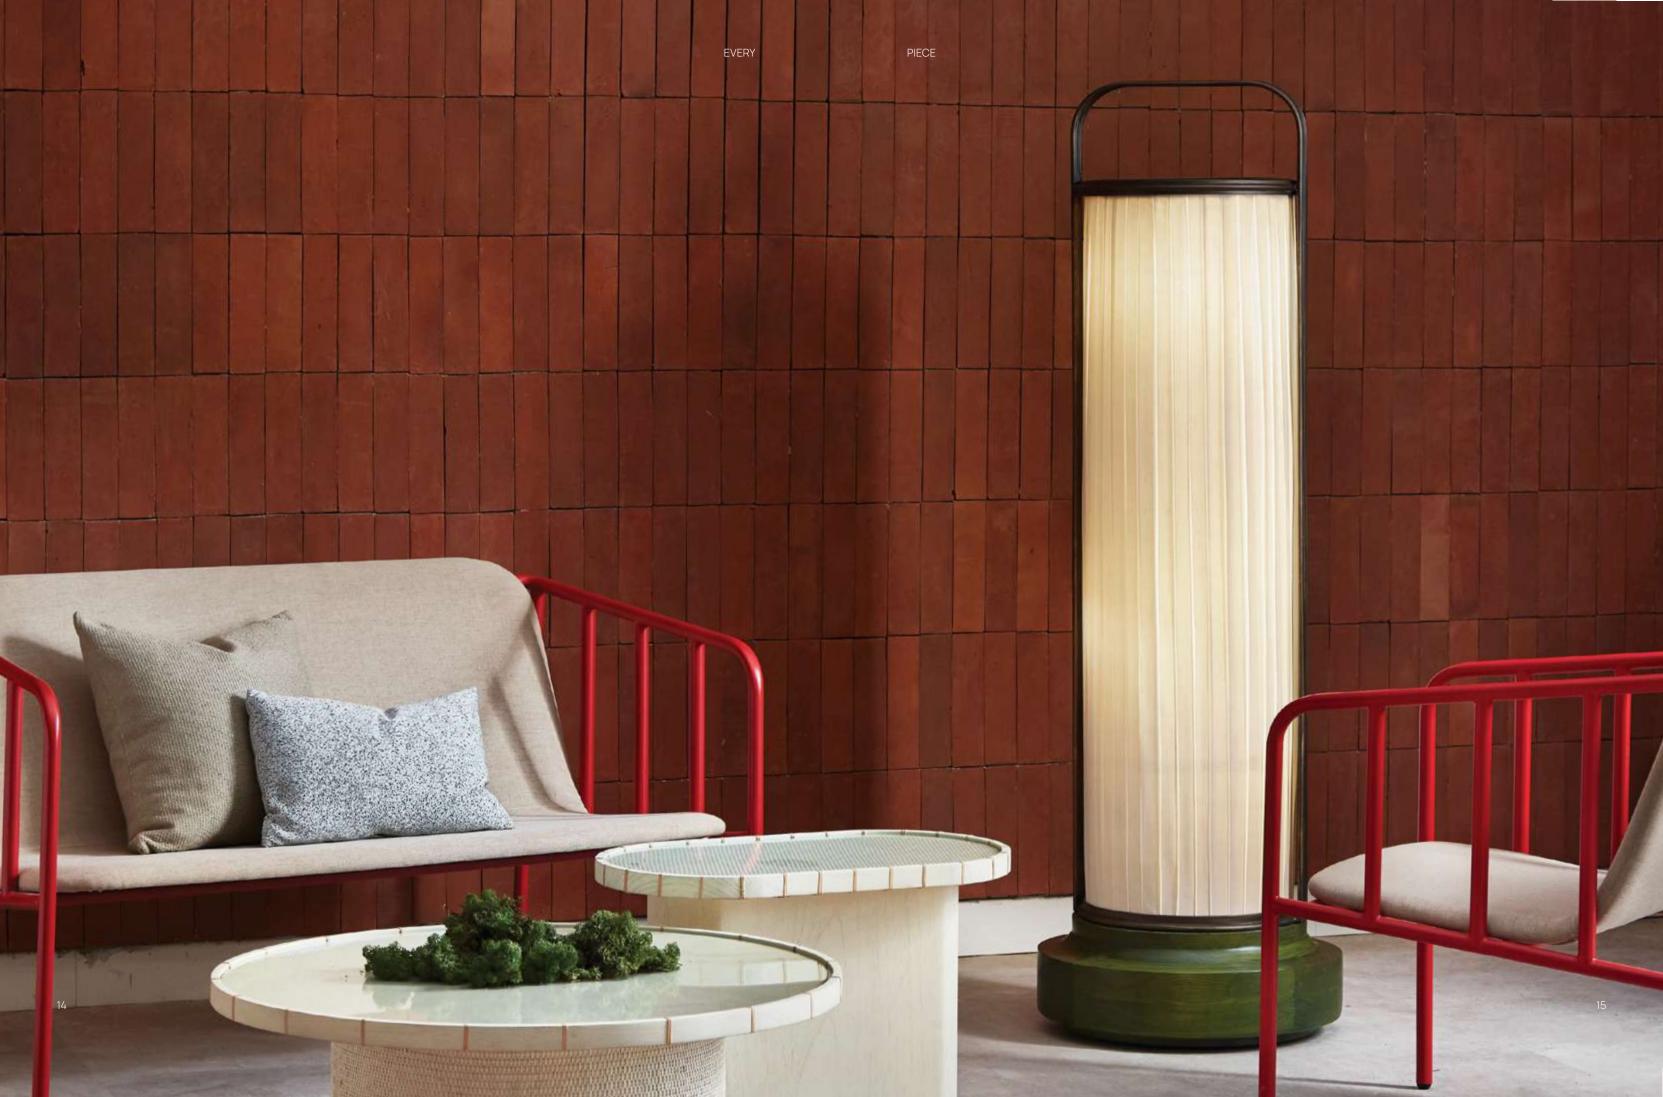

## **TALL**

The larger size of Tilly
Lamp is a floor lamp that
will effortlessly adds a
touch of warm light into
any space. It was designed
for larger space such as
hotels and resorts, or as
corner and accent lamp.