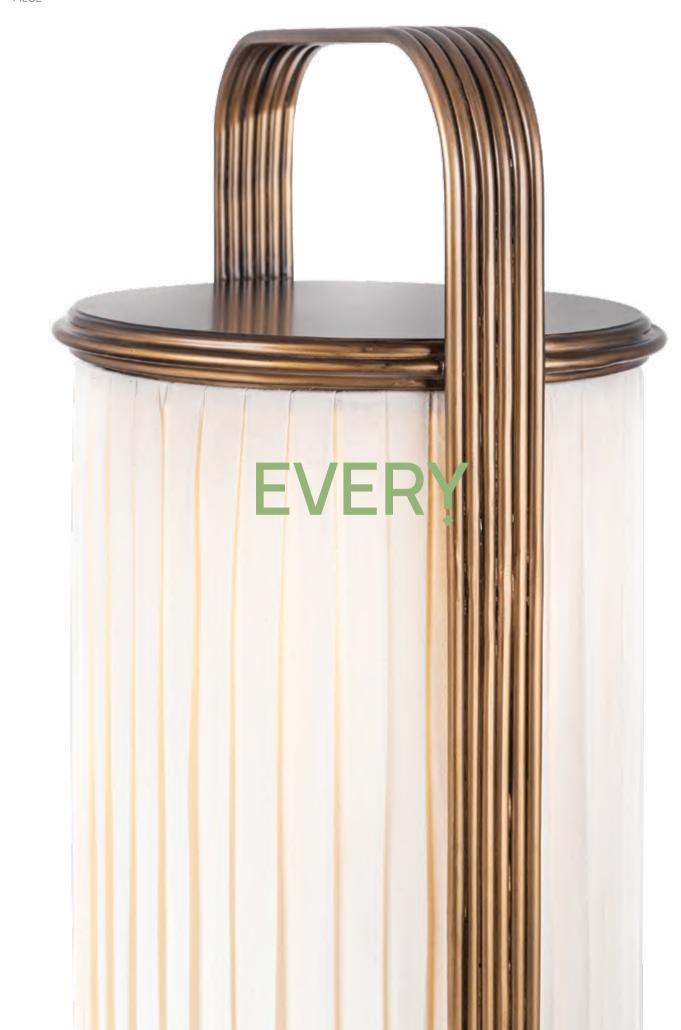

# MAIN CONCEPT

**EVERY** PIECE

The Tilly Lamp shines an elegant perspective on the old paraffin lamps through its carefully stitched cotton tube suspended by warm rings of brass-coloured iron rods.

#### **Environment** Indoor

**Material** Base is made of solid wood with a water-based finished to retain the natural grain. The lamp has a pleaded cotton shade and welded brass-coloured metal rods for the handle.