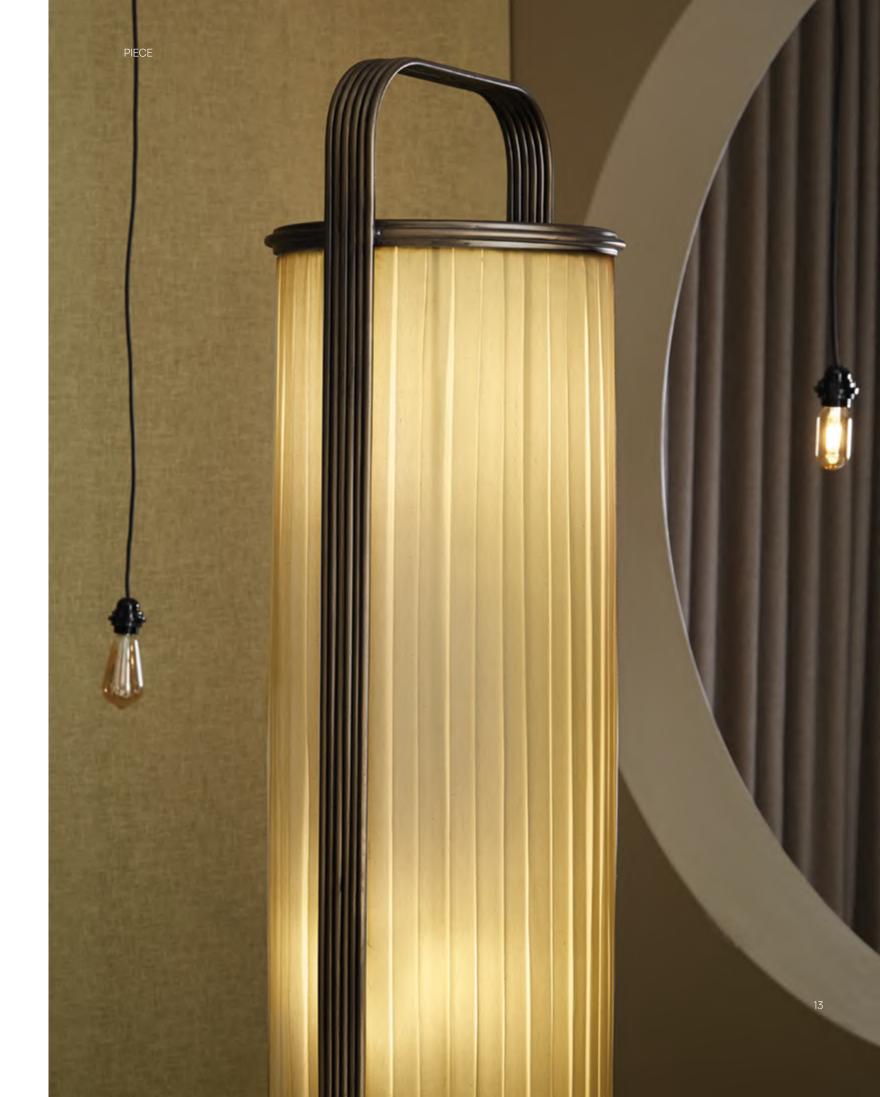

# MAIN CONCEPT

**EVERY** PIECE

The Tilly Lamp shines an elegant perspective on the old paraffin lamps through its carefully stitched cotton tube suspended by warm rings of brass-coloured iron rods.

## **TILLY**

## LAMP