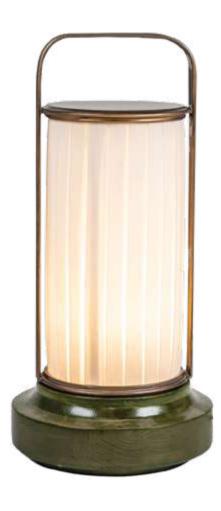

## **SHORT**

Handmade by local artisans, Tilly Lamp is a contemporary revival of an age-old lamp that comes in two sizes with subtle colour and design finishes. The smaller size is a perfect statement table lamp for your home.

#### Dimensions & Weight

Tilly Short

Height: 600 (mm) Width: 290 (mm) Depth: 290 (mm) Weight: 5 kg