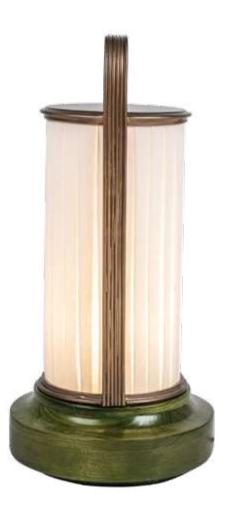

## **SHORT**

Handmade by local artisans, Tilly Lamp is a contemporary revival of an age-old lamp that comes in two sizes with subtle colour and design finishes. The smaller size is a perfect statement table lamp for your home.

#### Dimensions & Weight

Tilly Short

Height: 600 (mm) Width: 290 (mm) Depth: 290 (mm) Weight: 5 kg

#### **Environment** Indoor

**Material** Base is made of solid wood with a water-based finished to retain the natural grain. The lamp has a pleaded cotton shade and welded brass-coloured metal rods for the handle.

#### Variations

Body Antique Brass Fabric White Calico Base Walnut

Body **Antique Brass** Fabric **White Calico** Base **Red Walnut** 

Designed By