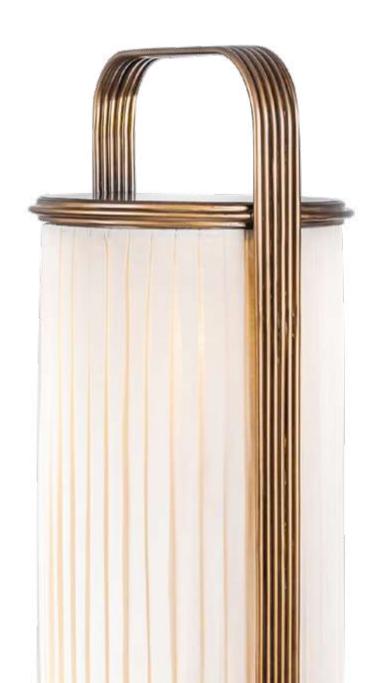

# MAIN CONCEPT

**EVERY** PIECE

The Tilly Lamp shines an elegant perspective on the old paraffin lamps through its carefully stitched cotton tube suspended by warm rings of brass-coloured iron rods.

#### **Environment** Indoor

**Material** Base is made of solid wood with a water-based finished to retain the natural grain. The lamp has a pleaded cotton shade and welded brass-coloured metal rods for the handle.