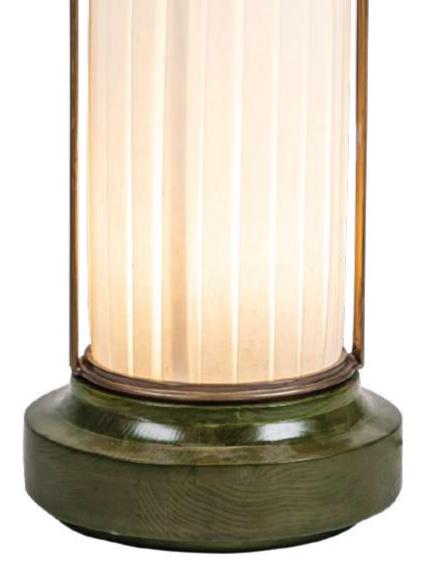

#### **Environment** Indoor

**Material** Base is made of solid wood with a water-based finished to retain the natural grain. The lamp has a pleaded cotton shade and welded brass-coloured metal rods for the handle.

#### Variations

Body Antique Brass Fabric White Calico Base Walnut

Body **Antique Brass** Fabric **White Calico** Base **Red Walnut** 

Designed By