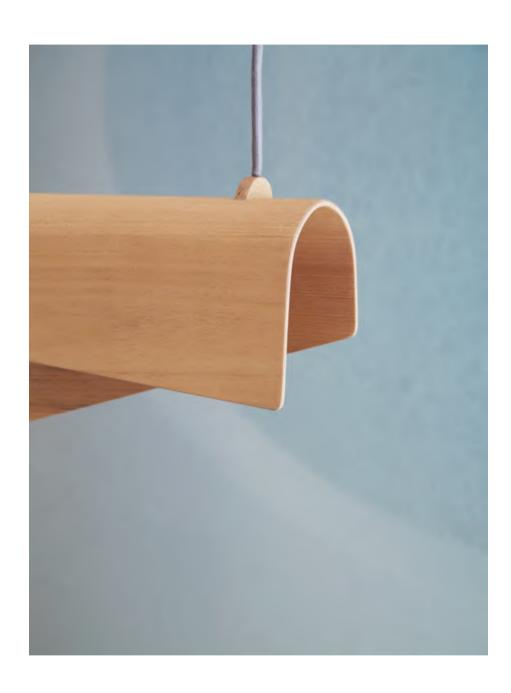

# MAIN CONCEPT

**EVERY** PIECE

A contemporary take of the traditional mat or Tiker, Tiker Lamp has its shape from a folded tiker that is hung to dry.

EVERY PIECE

# TIKER SMALL LAMP

Using pressed plywood and aluminium, Tiker Lamp recreated the organic shape of traditional mat in modern style. It comes with two sizes which different height.

EVERY PIECE