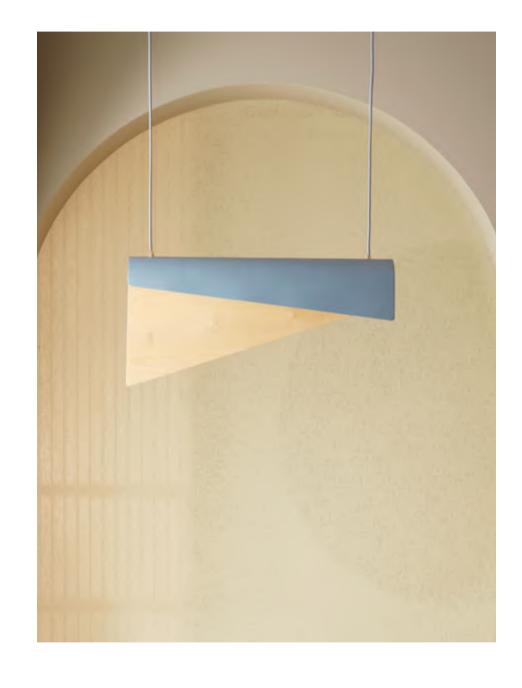

# MAIN CONCEPT

**EVERY** PIECE

A contemporary take of the traditional mat or Tiker, Tiker Lamp has its shape from a folded tiker that is hung to dry.

EVERY PIECE

# TIKER SMALL LAMP

Using pressed plywood and aluminium, Tiker Lamp recreated the organic shape of traditional mat in modern style. It comes with two sizes which different height.

EVERY PIECE

# TIKER LARGE

With minimalist design and wide variety of finishing choices, Tiker Lamp suits perfectly to illuminate any living space. It is an essential addition which light brings people together.

10 11