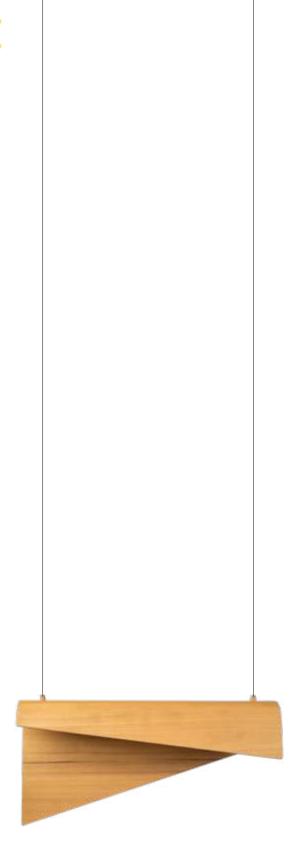

# TIKER SMALL LAMP

Using pressed plywood and aluminium, Tiker Lamp recreated the organic shape of traditional mat in modern style. It comes with two sizes which different height.

EVERY PIECE

#### Dimensions & Weight

Height: 124 (mm) Width: 700 (mm) Depth: 160 (mm) Weight: 1.5 kg