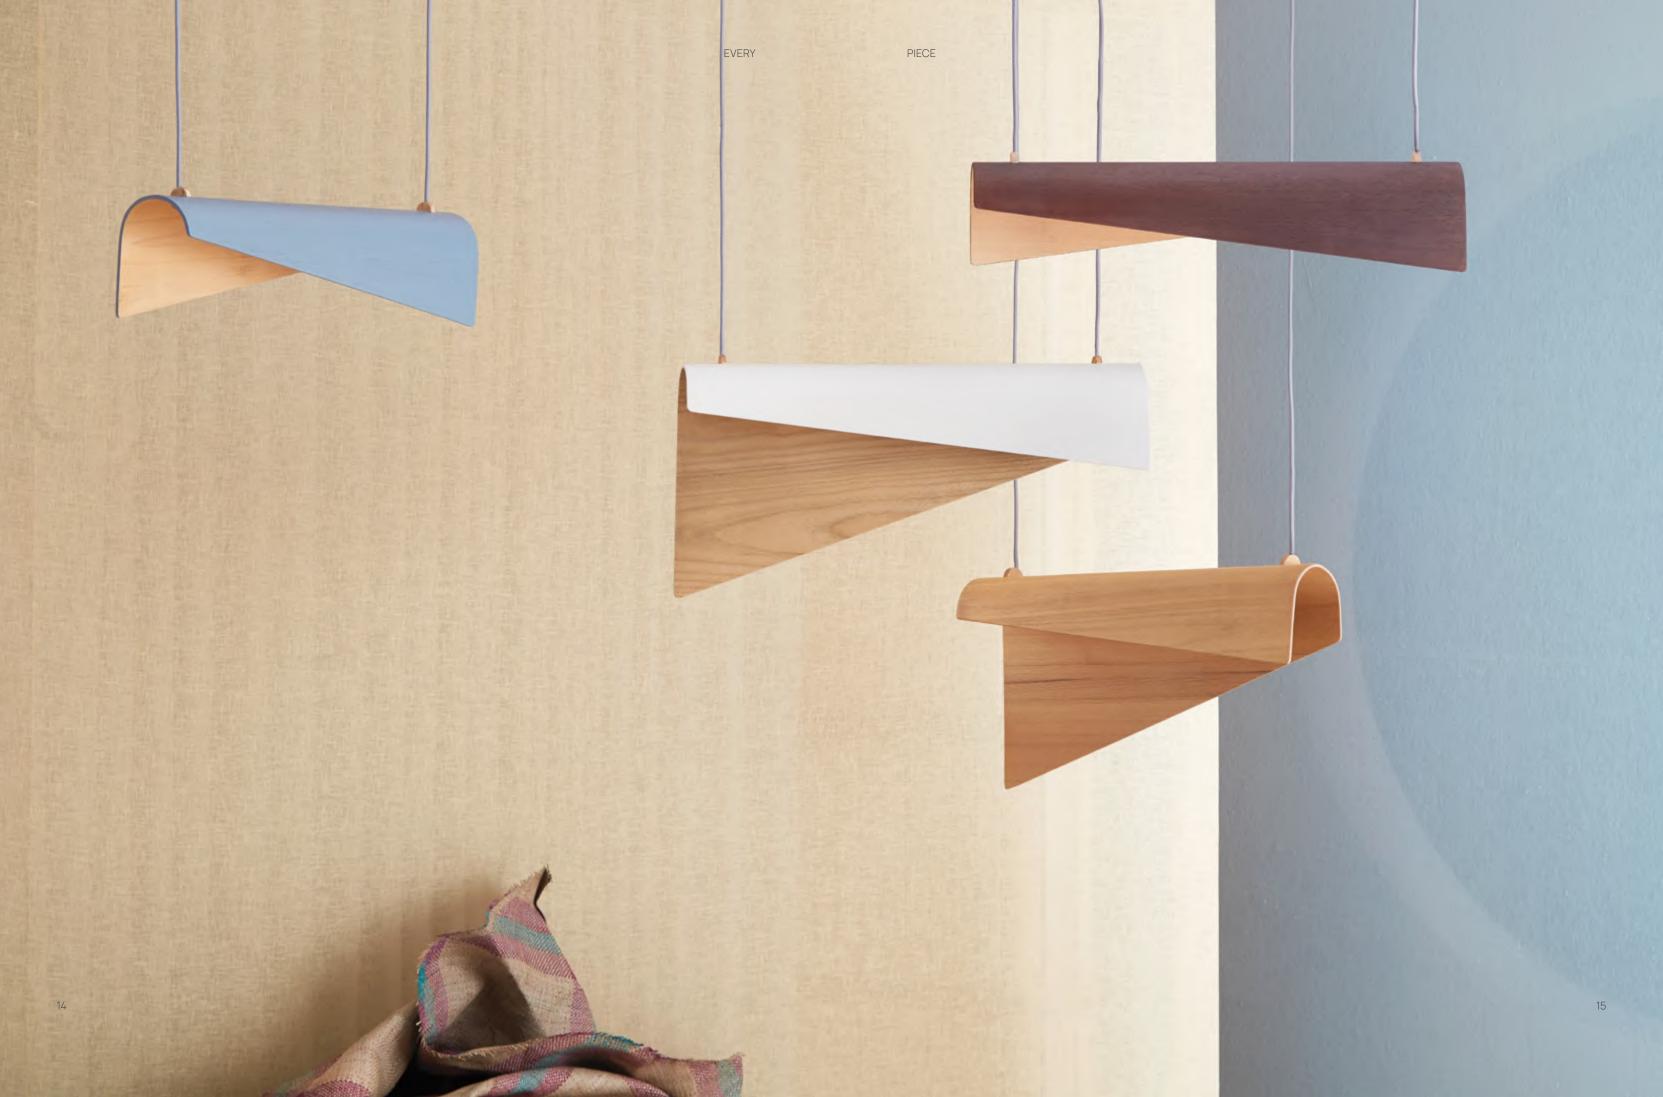

# MAIN CONCEPT

**EVERY** PIECE

A contemporary take of the traditional mat or Tiker, Tiker Lamp has its shape from a folded tiker that is hung to dry.

EVERY PIECE

# TIKER SMALL LAMP

Using pressed plywood and aluminium, Tiker Lamp recreated the organic shape of traditional mat in modern style. It comes with two sizes which different height.

EVERY PIECE

# TIKER LARGE

With minimalist design and wide variety of finishing choices, Tiker Lamp suits perfectly to illuminate any living space. It is an essential addition which light brings people together.

10 11

#### **Environment** Indoor

Material Pressed plywood with solidwood and wood veneer finish. Pressed aluminium, with duco paint or hairline finish. Material finishes variation: sungkai wood veneer, teakwood veneer, duco paint, metal hairline