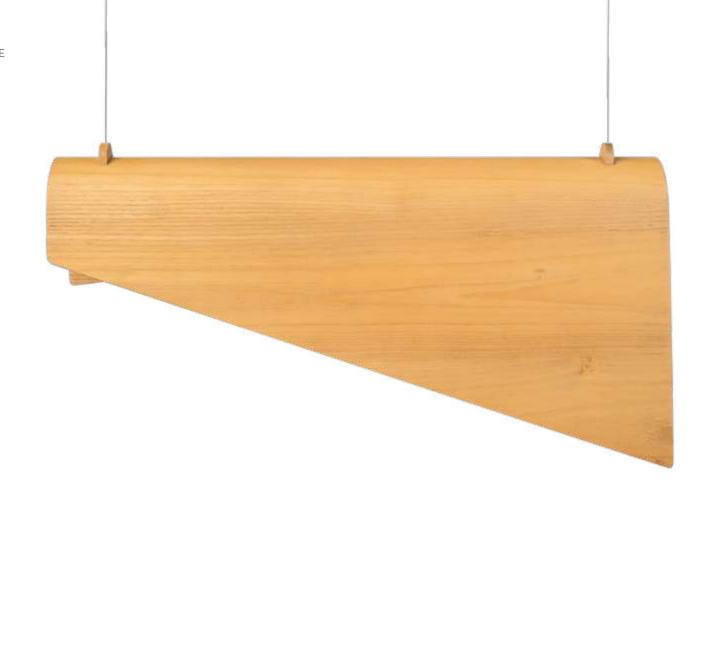

# TIKER LARGE

With minimalist design and wide variety of finishing choices, Tiker Lamp suits perfectly to illuminate any living space. It is an essential addition which light brings people together.

10 11

#### Dimensions & Weight

Height: 360 (mm) Width: 700 (mm) Depth: 120 (mm) Weight: 1.9 kg