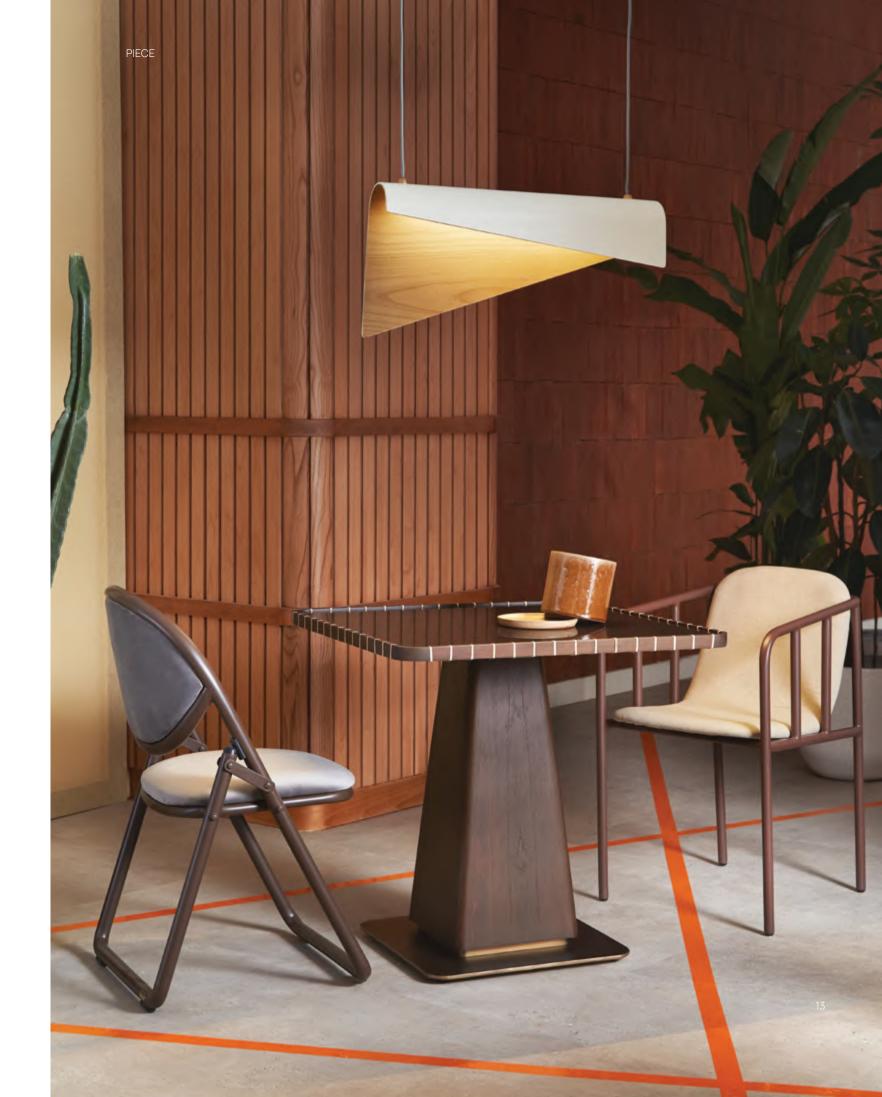

# MAIN CONCEPT

**EVERY** PIECE

A contemporary take of the traditional mat or Tiker, Tiker Lamp has its shape from a folded tiker that is hung to dry.

EVERY PIECE

# TIKER LARGE

With minimalist design and wide variety of finishing choices, Tiker Lamp suits perfectly to illuminate any living space. It is an essential addition which light brings people together.

10 11