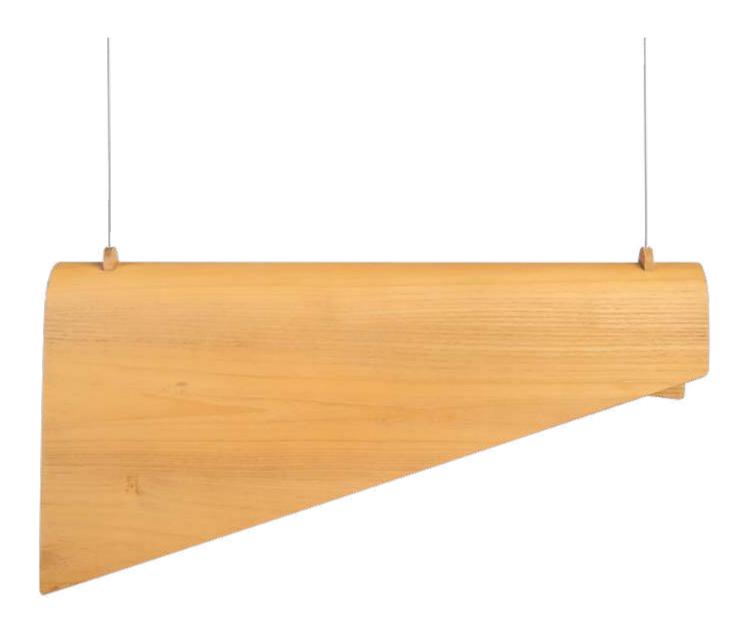

# TIKER SMALL LAMP

Using pressed plywood and aluminium, Tiker Lamp recreated the organic shape of traditional mat in modern style. It comes with two sizes which different height.

EVERY PIECE

#### Dimensions & Weight

Height: 124 (mm) Width: 700 (mm) Depth: 160 (mm) Weight: 1.5 kg