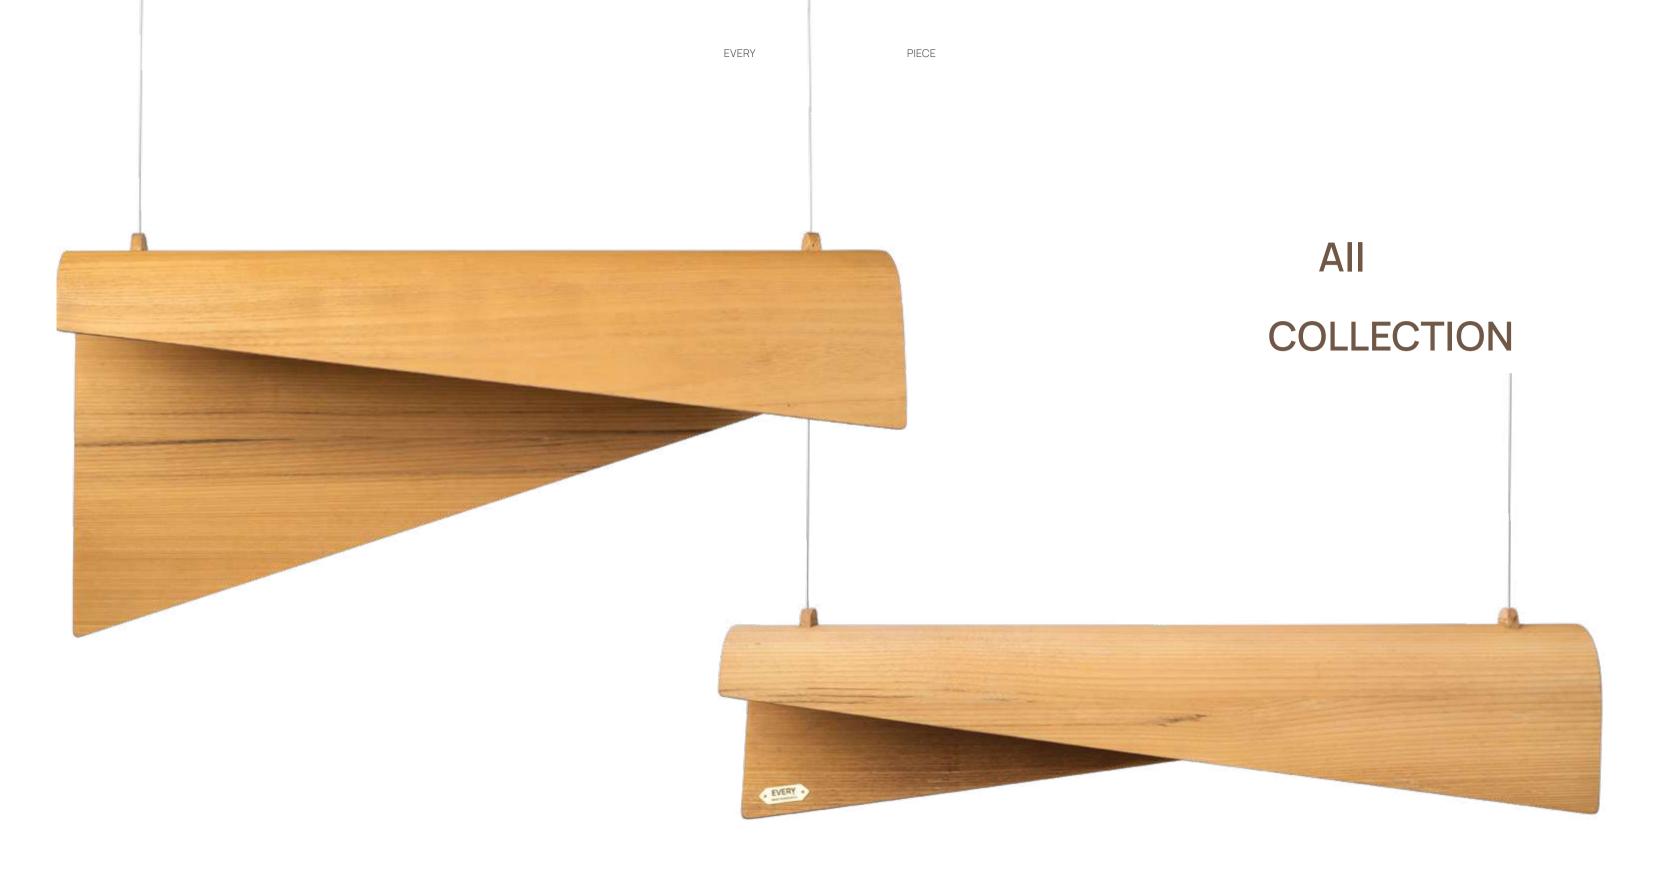

# TIKER LARGE

With minimalist design and wide variety of finishing choices, Tiker Lamp suits perfectly to illuminate any living space. It is an essential addition which light brings people together.

10 11

#### Dimensions & Weight

Height: 360 (mm) Width: 700 (mm) Depth: 120 (mm) Weight: 1.9 kg