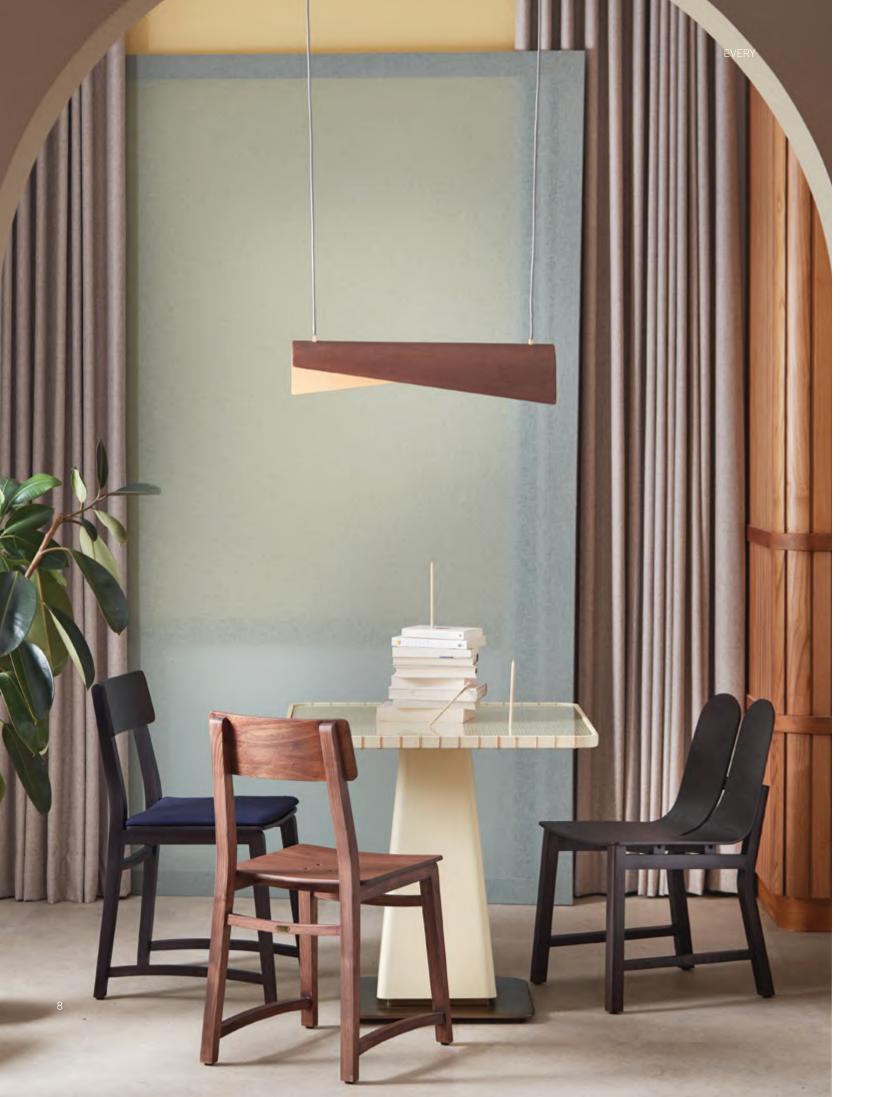

TIKER COLLECTION

Where do people sit before chair was invented? The traditional mat, usually made of coconut or pandan leaves, is creating the space where people come together and enjoy each other's company, up until these modern days.

# MAIN CONCEPT

**EVERY** PIECE

A contemporary take of the traditional mat or Tiker, Tiker Lamp has its shape from a folded tiker that is hung to dry.

EVERY PIECE

# TIKER LARGE

With minimalist design and wide variety of finishing choices, Tiker Lamp suits perfectly to illuminate any living space. It is an essential addition which light brings people together.

10 11