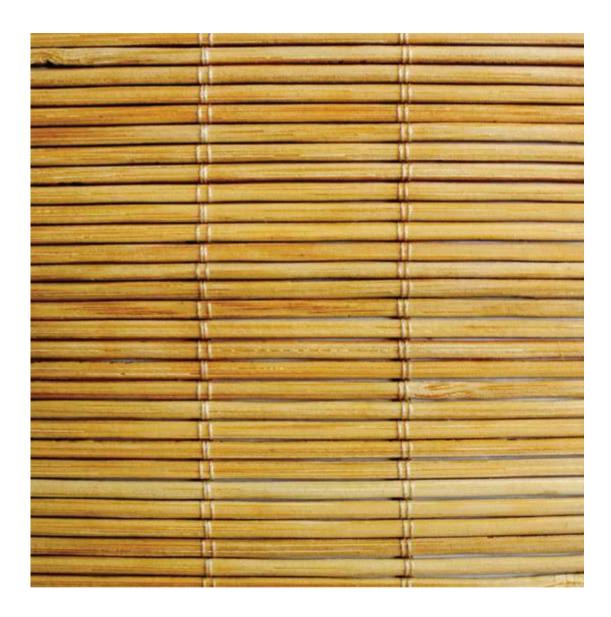

TIKER COLLECTION

Where do people sit before chair was invented? The traditional mat, usually made of coconut or pandan leaves, is creating the space where people come together and enjoy each other's company, up until these modern days.