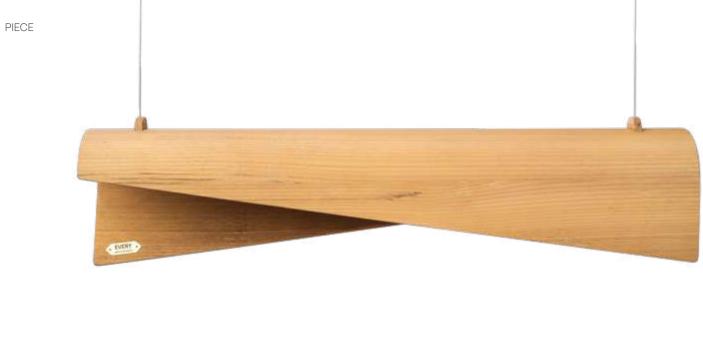

# TIKER SMALL LAMP

Using pressed plywood and aluminium, Tiker Lamp recreated the organic shape of traditional mat in modern style. It comes with two sizes which different height.

EVERY PIECE

# TIKER LARGE

With minimalist design and wide variety of finishing choices, Tiker Lamp suits perfectly to illuminate any living space. It is an essential addition which light brings people together.

10 11