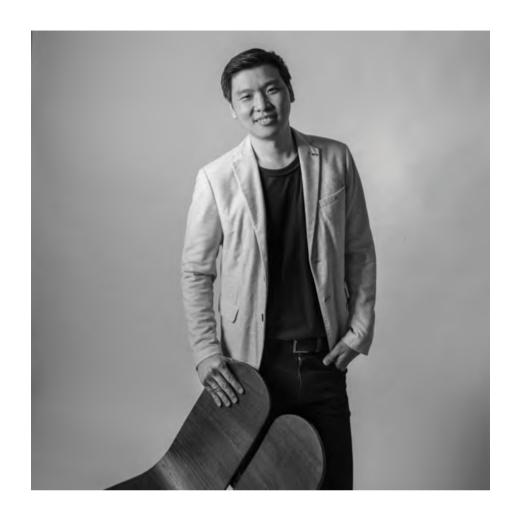

rniture. What's more exciting than lounging and relaxing in this familiar chair that once we might avoid so much?











### TECHNICAL

#### **SPECIFICATION**

#### SKHOLA CHAIR





#### Dimensions & Weight

Height: 850 (mm)
Width: 420 (mm)
Depth: 500 (mm)
Seat height: 468 (mm)

Weight: 4 kg

#### SKHOLA LOUNGE CHAIR





#### Dimensions & Weight

Height: 750 (mm) Width: 490 (mm) Depth: 535 (mm) Seat height: 415 (mm)

Weight: 4 kg

#### Category Furniture

#### **Environment** Indoor

Material Plywood pressed with veneer and solid wood / Teak veneer with solid wood / Foam-fabric and solid wood / Foam-leather and solid wood.

#### Variations

#### Chair / Lounge Chair







Plywood **Ebony Dark** 



Plywood Peacoc

#### Cushion



Fabric Pale Golden Road





abric **Turqoise** 

1



Designed By

#### HENDRO HADINATA

OF STUDIO HENDRO HADINATA



#### **EVERY**

(+62) 878 8180 0733 / (021) 75 915 211 enquire@everycollections.com www.everycollections.com @every.collections

EVERY SHOWROOM Gedung Rovega Furniture Jl. RS Fatmawati No. 28C Jakarta Selatan, 12410, Indonesia