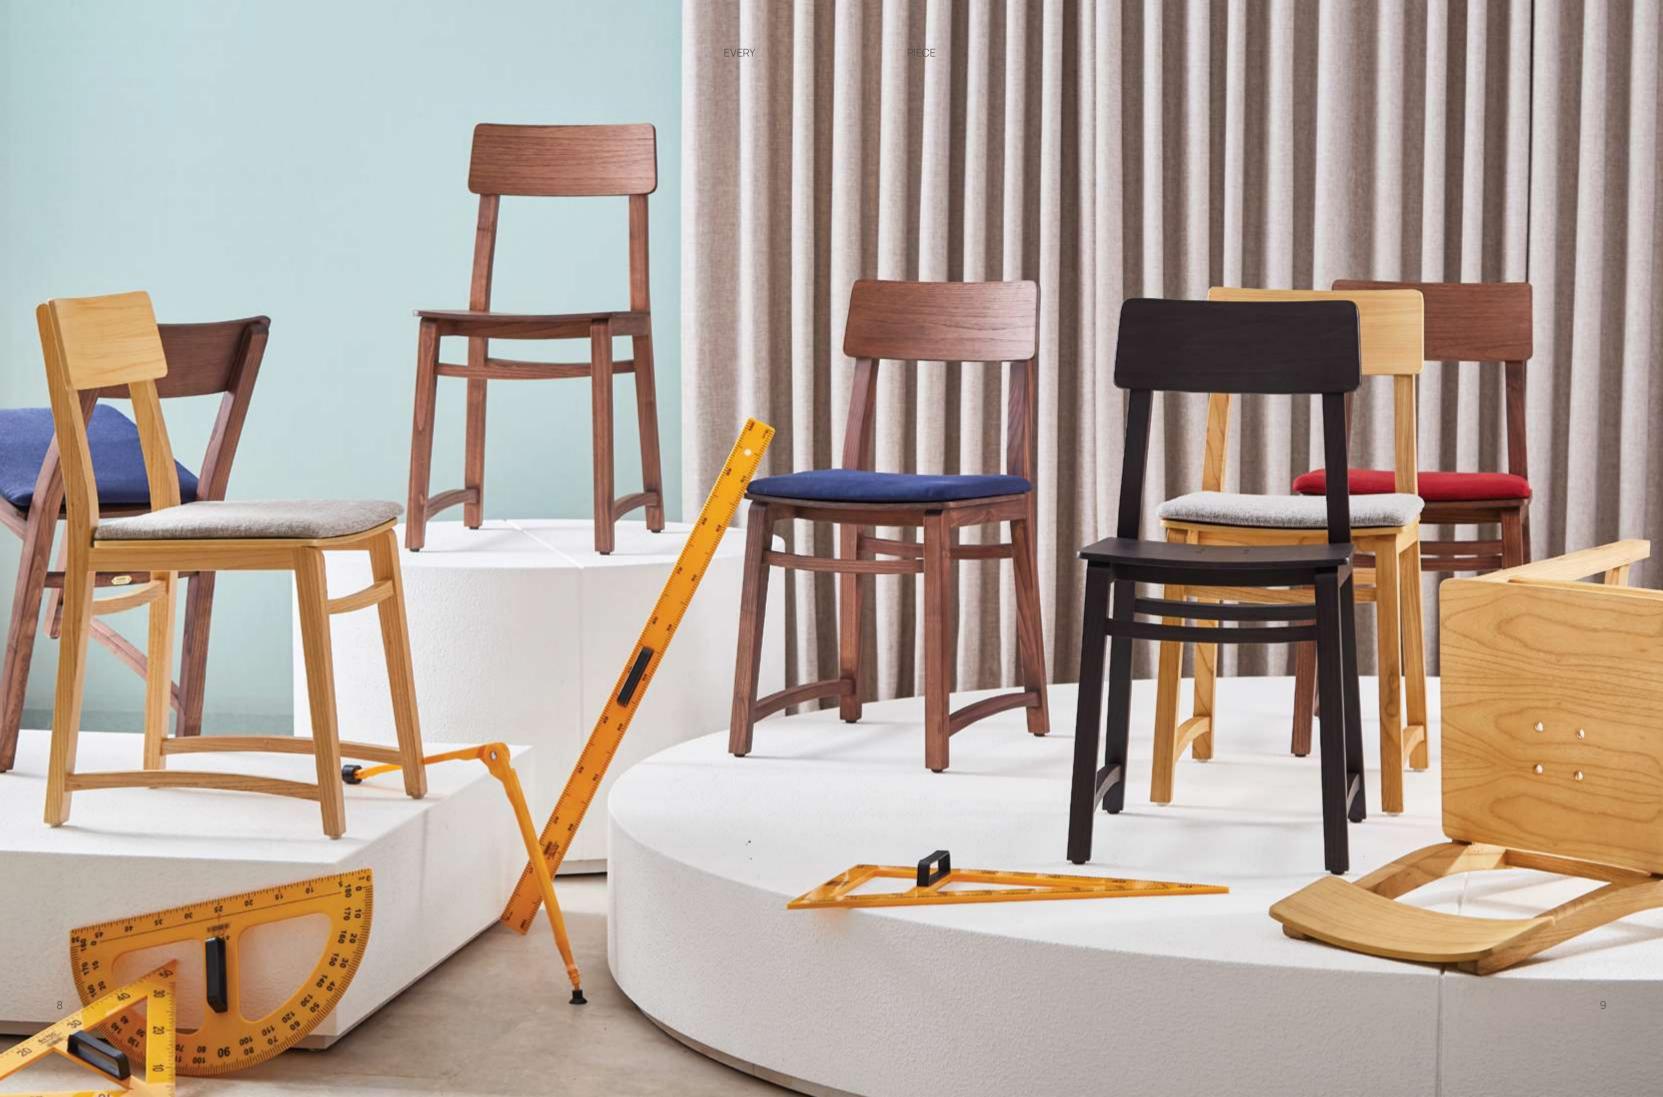

## MAIN CONCEPT

Bringing you back to your fondest school day memories, our Skhola Chair resembles the typical wooden chairs you'd find in a chalkboard classroom but without the pain from its hard angles.

#### **CHAIR**

Skhola Chair is constructed to provide extensive comfort in a versatile style that can fit in any room. This contemporary revival is constructed in solid wood and pressed plywood to maximalise affordability and functionality.

## SKHOLA CHAIR