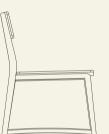

## SKHOLA CHAIR

#### Dimensions & Weight

Height: 850 (mm)
Width: 420 (mm)
Depth: 500 (mm)
Seat height: 468 (mm)

Weight: 4 kg