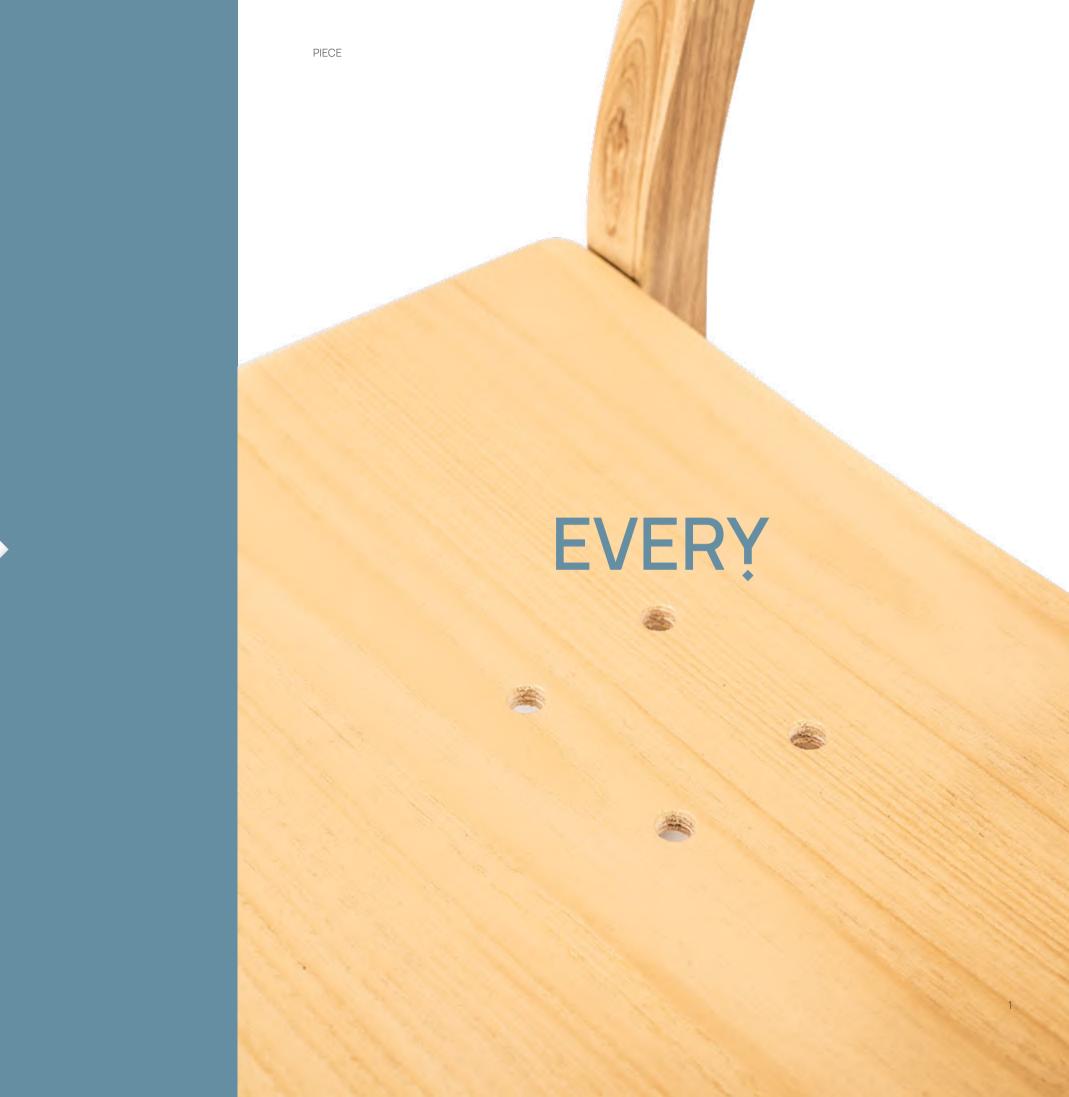

## MAIN CONCEPT

Bringing you back to your fondest school day memories, our Skhola Chair resembles the typical wooden chairs you'd find in a chalkboard classroom but without the pain from its hard angles.

#### **CHAIR**

Skhola Chair is constructed to provide extensive comfort in a versatile style that can fit in any room. This contemporary revival is constructed in solid wood and pressed plywood to maximalise affordability and functionality.