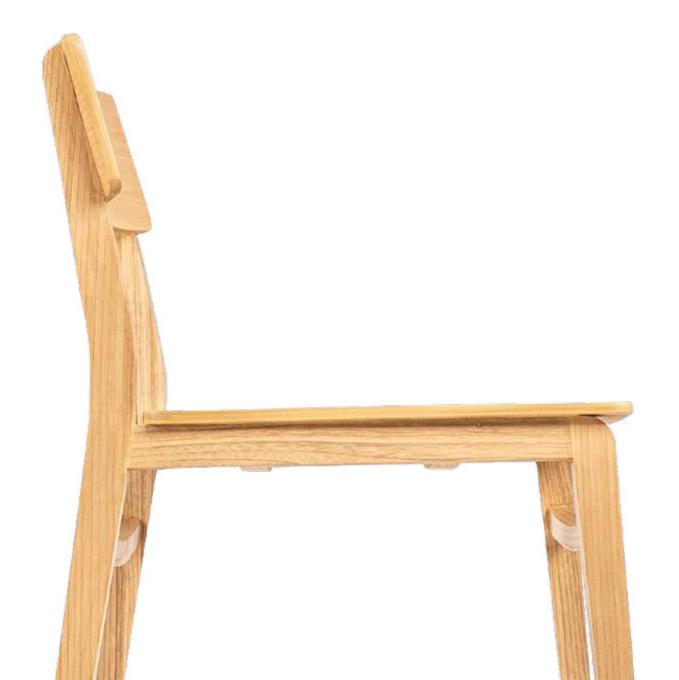

#### **CHAIR**

Skhola Chair is constructed to provide extensive comfort in a versatile style that can fit in any room. This contemporary revival is constructed in solid wood and pressed plywood to maximalise affordability and functionality.

## SKHOLA CHAIR