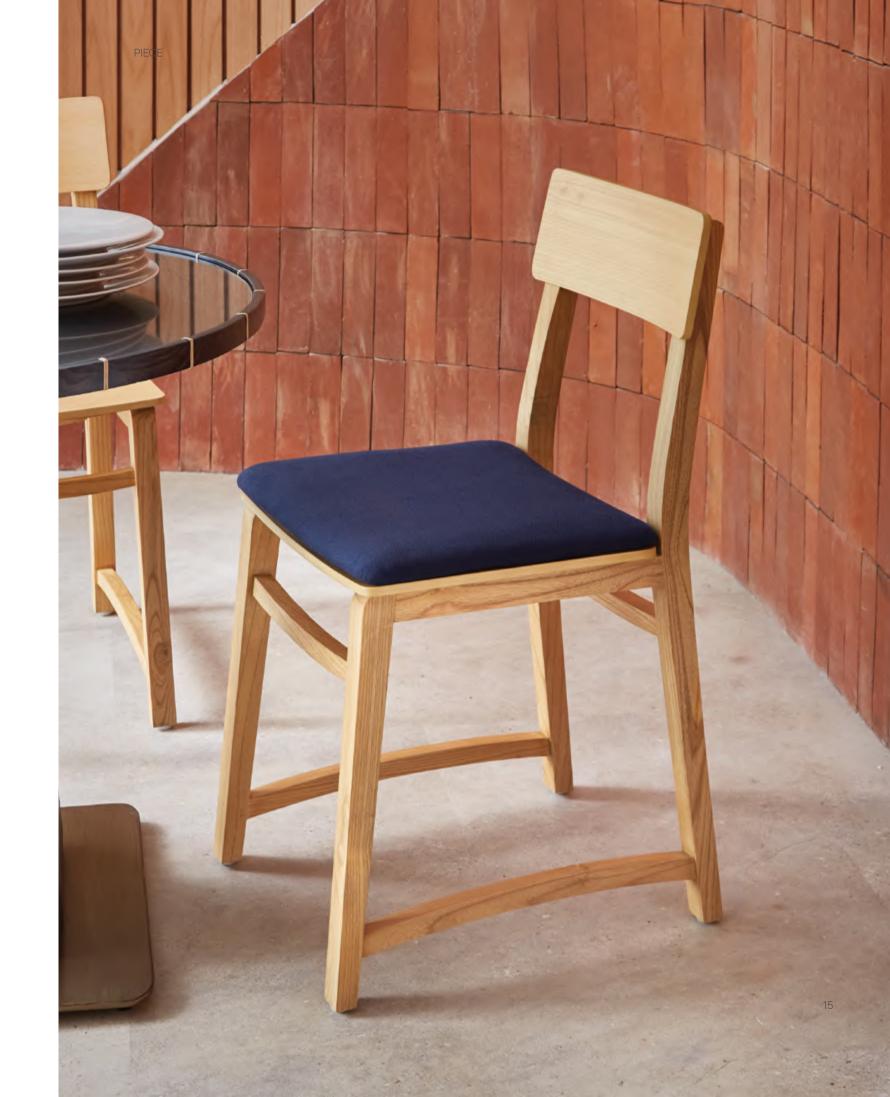

## MAIN CONCEPT

Bringing you back to your fondest school day memories, our Skhola Chair resembles the typical wooden chairs you'd find in a chalkboard classroom but without the pain from its hard angles.

#### **CHAIR**

Skhola Chair is constructed to provide extensive comfort in a versatile style that can fit in any room. This contemporary revival is constructed in solid wood and pressed plywood to maximalise affordability and functionality.

## SKHOLA CHAIR