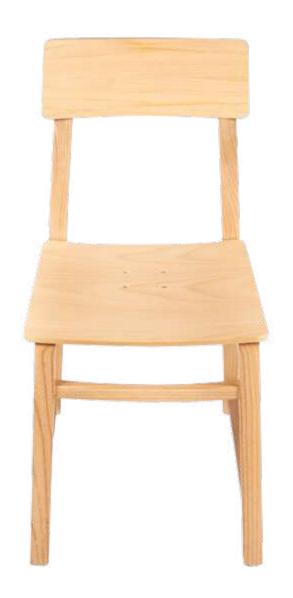

## SKHOLA CHAIR

#### SKHOLA CHAIR

#### Dimensions & Weight

Height: 850 (mm)
Width: 420 (mm)
Depth: 500 (mm)
Seat height: 468 (mm)

Weight: 4 kg