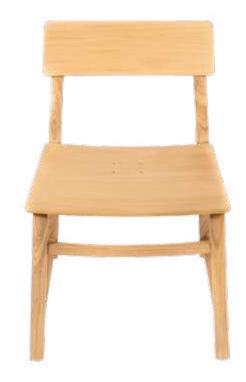

#### **CHAIR**

Skhola Chair is constructed to provide extensive comfort in a versatile style that can fit in any room. This contemporary revival is constructed in solid wood and pressed plywood to maximalise affordability and functionality.

## SKHOLA CHAIR