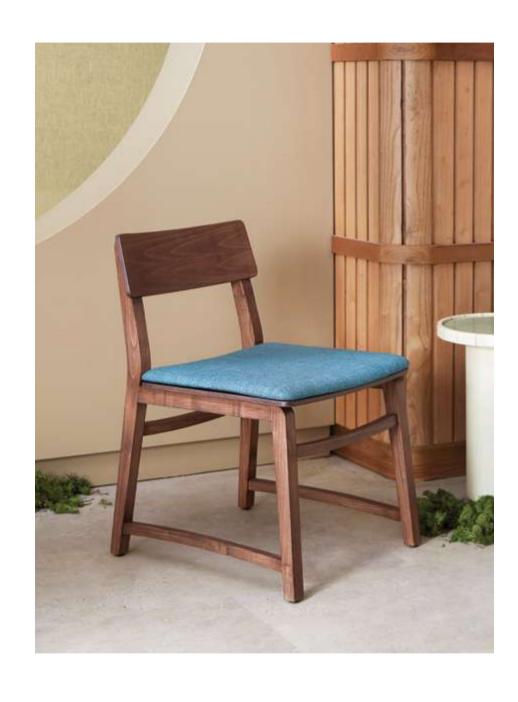

## MAIN CONCEPT

Bringing you back to your fondest school day memories, our Skhola Chair resembles the typical wooden chairs you'd find in a chalkboard classroom but without the pain from its hard angles.

#### **CHAIR**

Skhola Chair is constructed to provide extensive comfort in a versatile style that can fit in any room. This contemporary revival is constructed in solid wood and pressed plywood to maximalise affordability and functionality.

## SKHOLA CHAIR