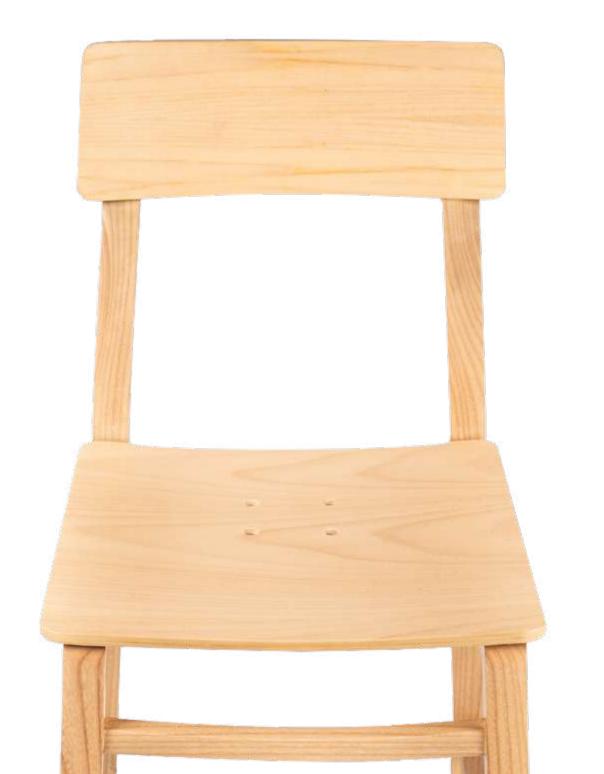

## MAIN CONCEPT

Bringing you back to your fondest school day memories, our Skhola Chair resembles the typical wooden chairs you'd find in a chalkboard classroom but without the pain from its hard angles.

#### **CHAIR**

Skhola Chair is constructed to provide extensive comfort in a versatile style that can fit in any room. This contemporary revival is constructed in solid wood and pressed plywood to maximalise affordability and functionality.

## SKHOLA CHAIR