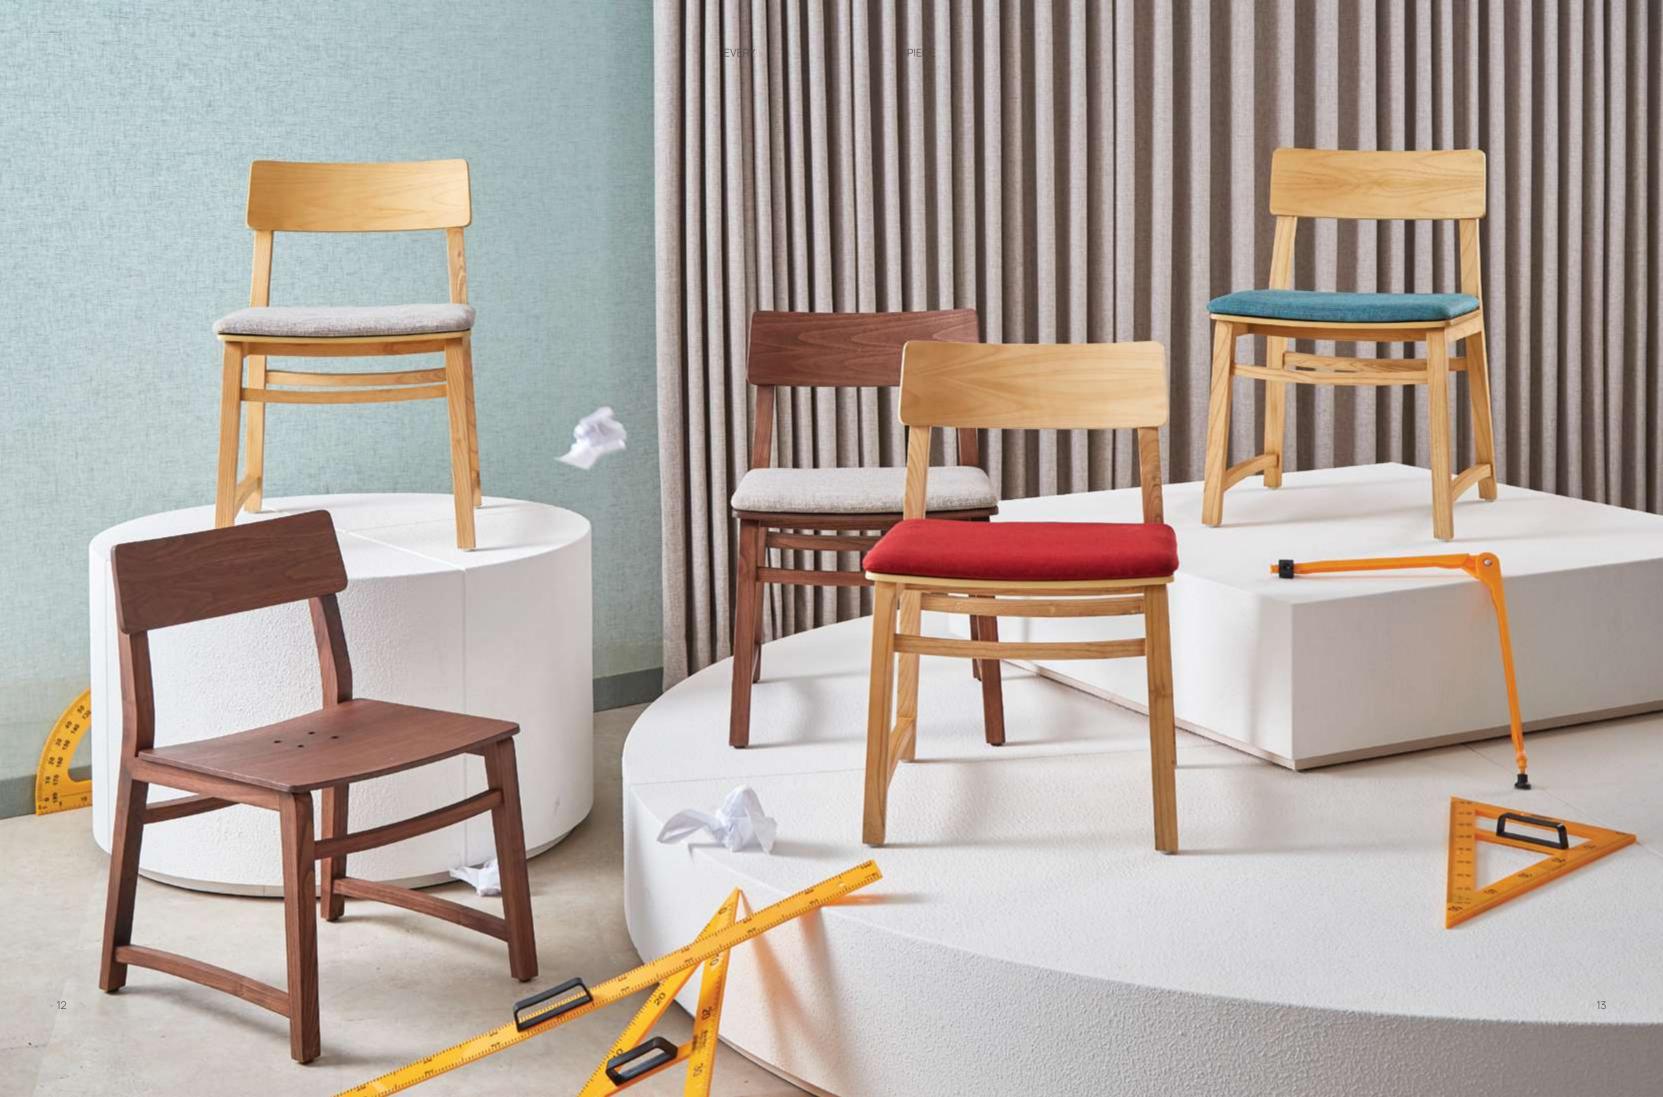

#### LOUNGE

Skhola also comes in lounge chair variation. Its simple form, which was born out of functionality and maximum comfort, blends perfectly in any environment and supports any furniture. What's more exciting than lounging and relaxing in this familiar chair that once we might avoid so much?

#### Variations

#### Chair / Lounge Chair

Plywood **Ebony Dark** 

Plywood Peacoc

#### Cushion

Fabric Pale Golden Road

abric **Turqoise** 

1

Designed By