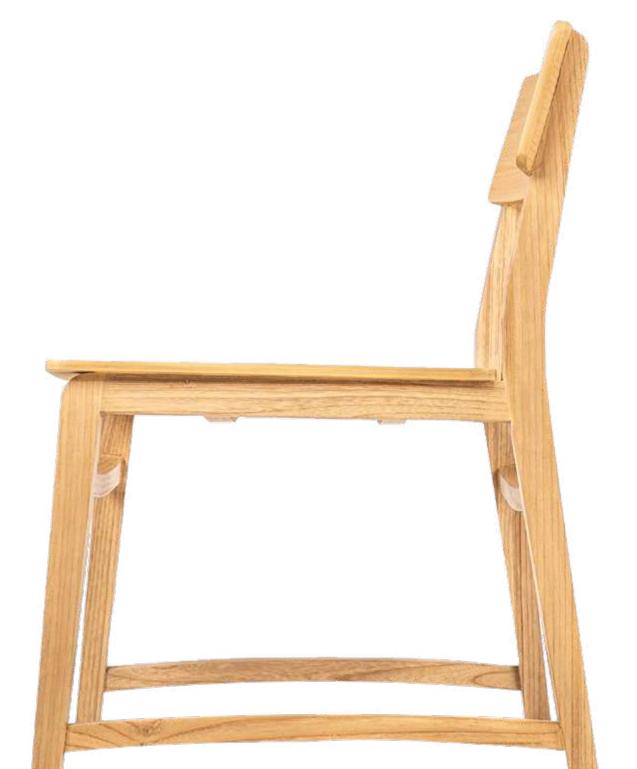

#### **CHAIR**

Skhola Chair is constructed to provide extensive comfort in a versatile style that can fit in any room. This contemporary revival is constructed in solid wood and pressed plywood to maximalise affordability and functionality.

## SKHOLA CHAIR