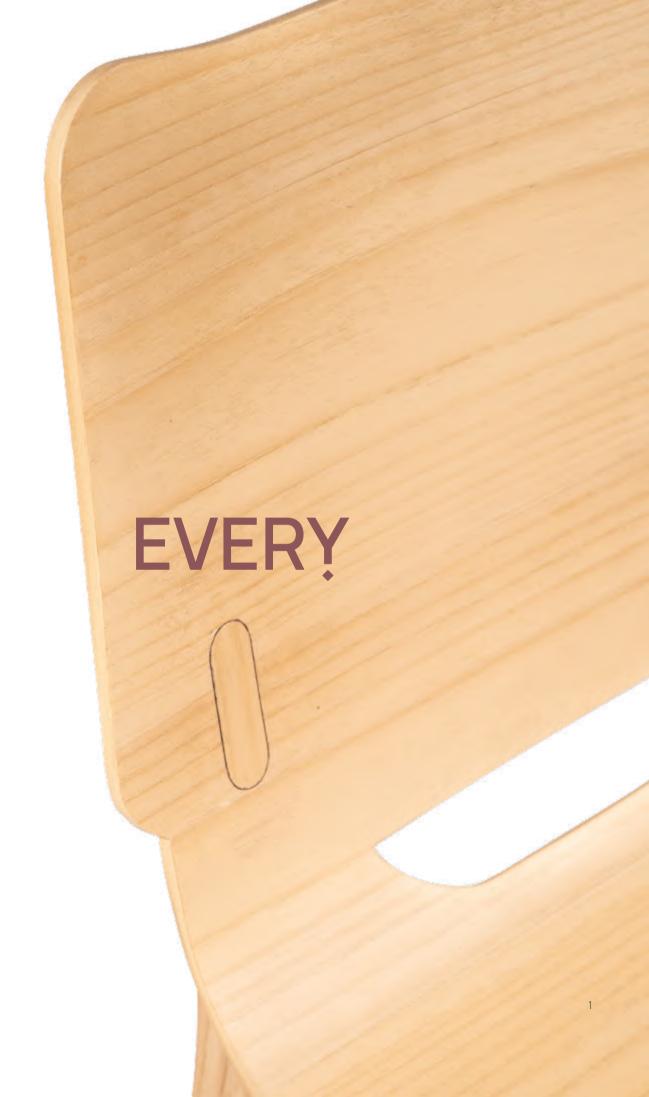

## **CHAIR**

Sahaja's smile at the bottom of its back not only uplifts the atmosphere but it can be used to easily manoeuvre the wooden chair to complement your space.