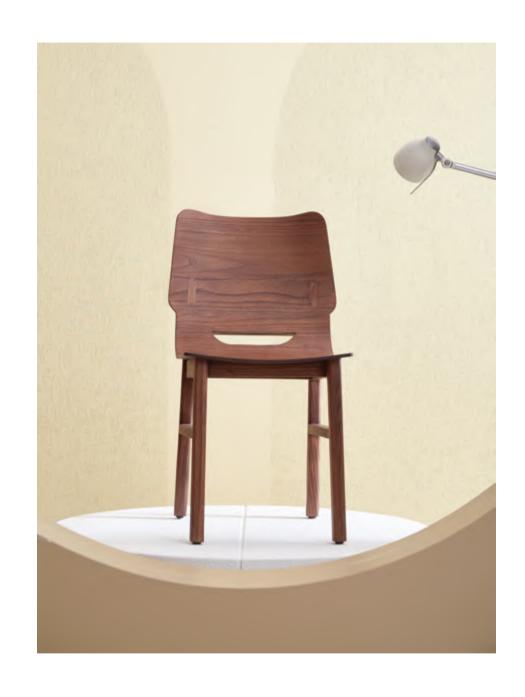

## **CHAIR**

Sahaja's smile at the bottom of its back not only uplifts the atmosphere but it can be used to easily manoeuvre the wooden chair to complement your space.