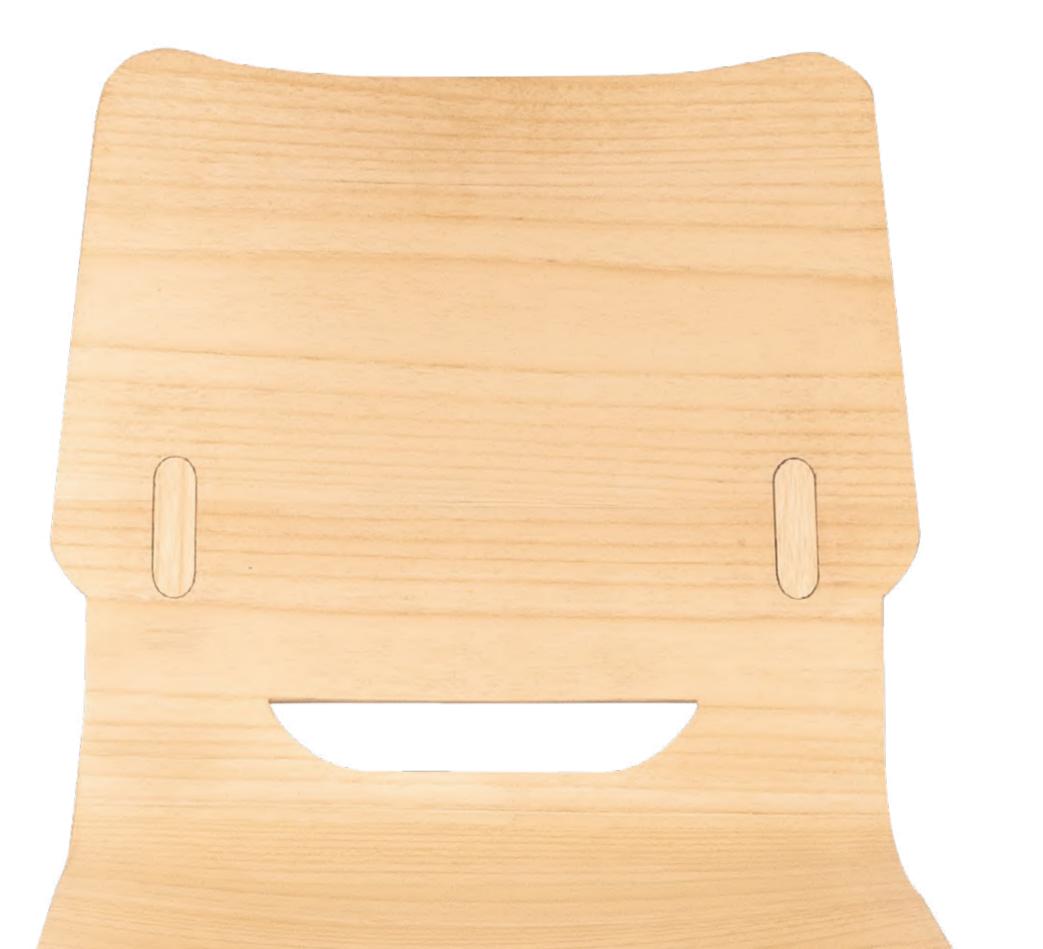

## **CHAIR**

Sahaja's smile at the bottom of its back not only uplifts the atmosphere but it can be used to easily manoeuvre the wooden chair to complement your space.