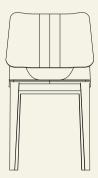

#### Dimensions & Weight

Height: 810 (mm) Width: 420 (mm) Depth: 500 (mm) Seat height: 477 (mm) Weight: 3.5 kg