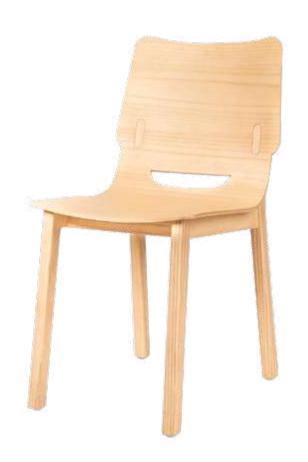

# MAIN CONCEPT

**EVERY** PIECE

Celebrating the amiable hospitality Indonesians are known for, the wooden curves of Sahaja greets you. Its simple yet refined expression speaks a modern design language that can easily blend into any private or professional space.

## **CHAIR**

Sahaja's smile at the bottom of its back not only uplifts the atmosphere but it can be used to easily manoeuvre the wooden chair to complement your space.