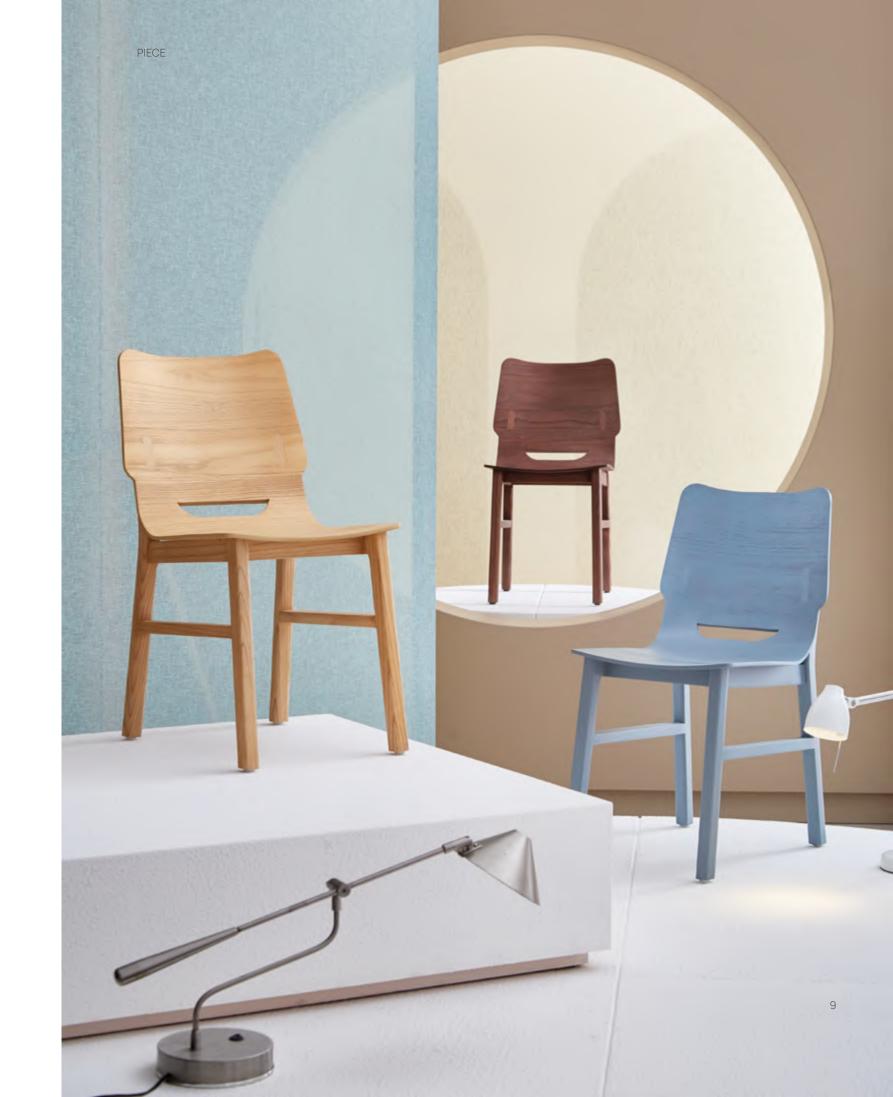

SAHAJA COLLECTION





The humble smile that never lost its meaning, representing the modesty and amiable character of an Indonesian.



# MAIN CONCEPT



**EVERY** PIECE

Celebrating the amiable hospitality Indonesians are known for, the wooden curves of Sahaja greets you. Its simple yet refined expression speaks a modern design language that can easily blend into any private or professional space.



EVERY PIECE



# AII COLLECTION

EVERY PIECE

## SAHAJA

## **CHAIR**

Sahaja's smile at the bottom of its back not only uplifts the atmosphere but it can be used to easily manoeuvre the wooden chair to complement your space.











# **TECHNICAL**

### **SPECIFICATION**

### SAHAJA CHAIR





#### Dimensions & Weight

Height: 810 (mm) Width: 420 (mm) Depth: 500 (mm) Seat height: 477 (mm) Weight: 3.5 kg

#### Category Furniture

#### **Environment** Indoor

Material Frame is made with Indonesian Sungkai solid wood. Seat and backrest are crafted from pressed wood.

#### Variations











Designed By

### HENDRO HADINATA

OF STUDIO HENDRO HADINATA



### **EVERY**

(+62) 878 8180 0733 / (021) 75 915 211 enquire@everycollections.com www.everycollections.com @every.collections

EVERY SHOWROOM
Gedung Rovega Furniture
Jl. RS Fatmawati No. 28C
Jakarta Selatan, 12410, Indonesia