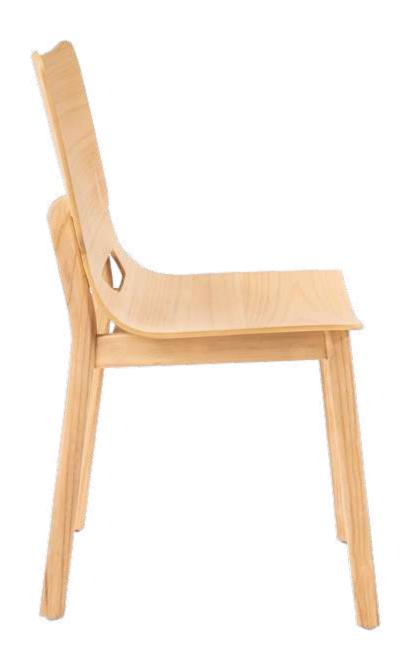

## **CHAIR**

Sahaja's smile at the bottom of its back not only uplifts the atmosphere but it can be used to easily manoeuvre the wooden chair to complement your space.