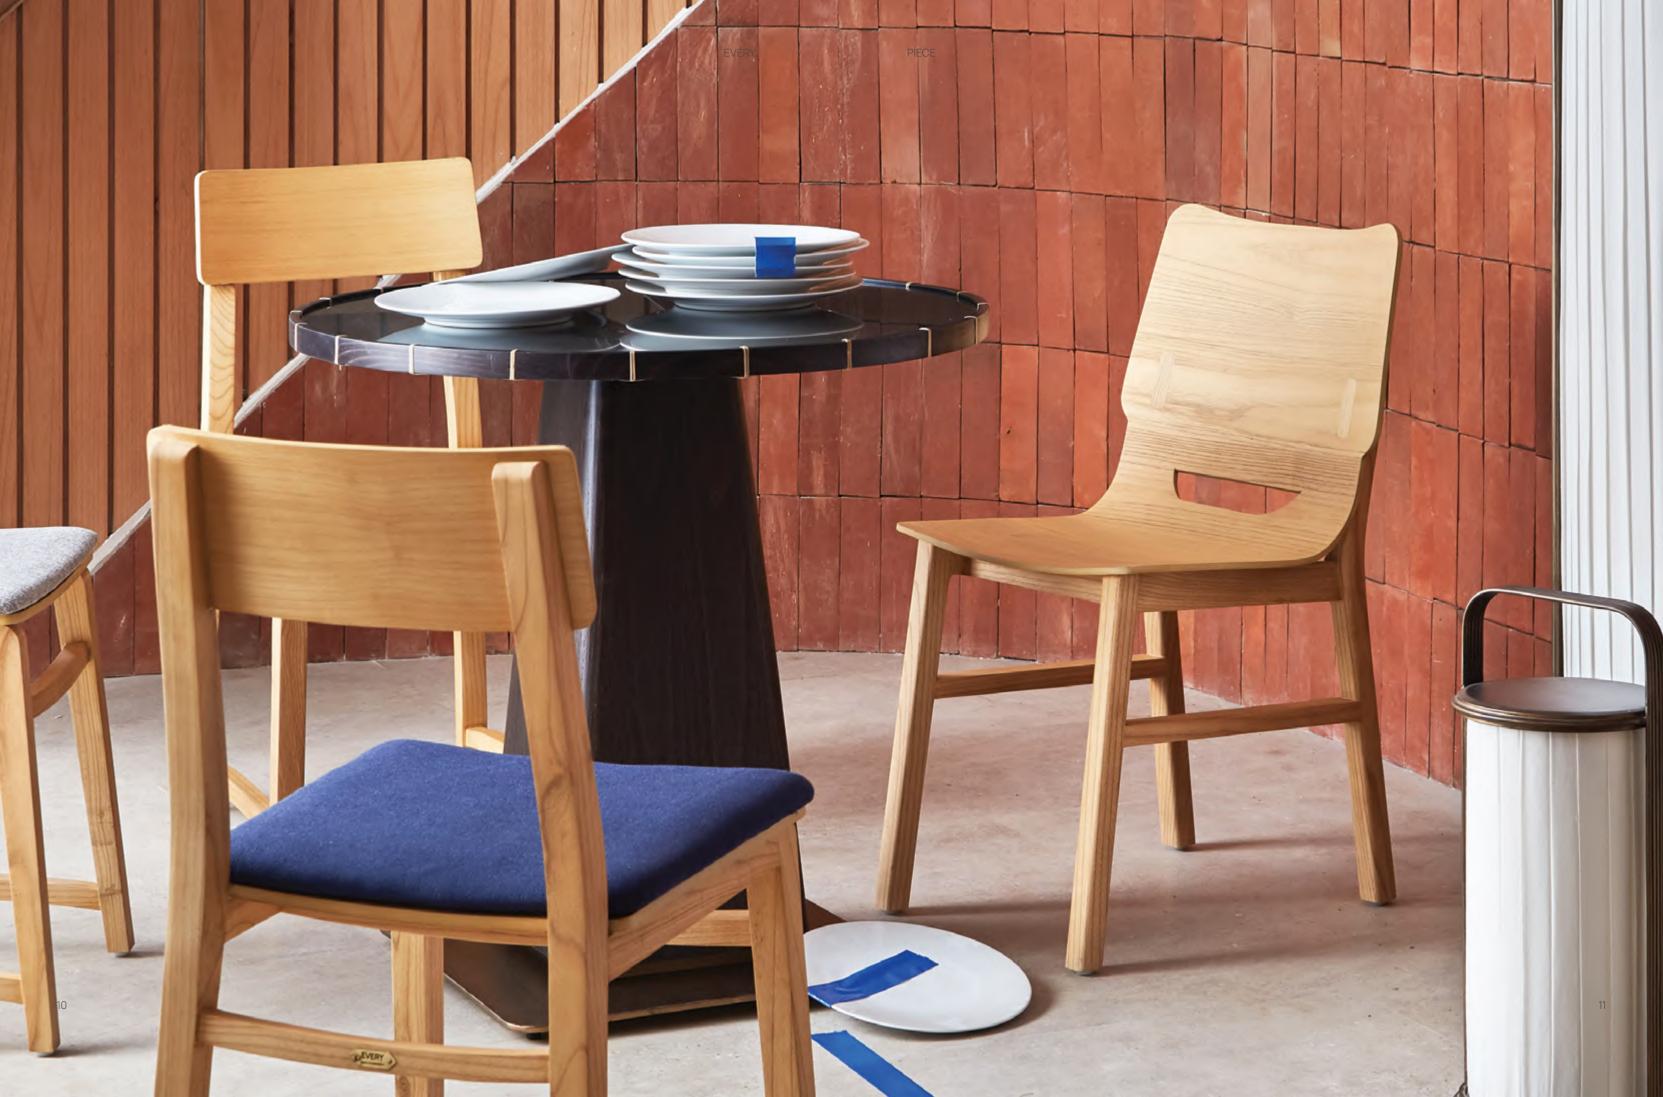

# MAIN CONCEPT

**EVERY** PIECE

Celebrating the amiable hospitality Indonesians are known for, the wooden curves of Sahaja greets you. Its simple yet refined expression speaks a modern design language that can easily blend into any private or professional space.

## **CHAIR**

Sahaja's smile at the bottom of its back not only uplifts the atmosphere but it can be used to easily manoeuvre the wooden chair to complement your space.