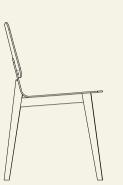

## **CHAIR**

Sahaja's smile at the bottom of its back not only uplifts the atmosphere but it can be used to easily manoeuvre the wooden chair to complement your space.

#### Dimensions & Weight

Height: 810 (mm) Width: 420 (mm) Depth: 500 (mm) Seat height: 477 (mm) Weight: 3.5 kg

#### **Environment** Indoor

Material Frame is made with Indonesian Sungkai solid wood. Seat and backrest are crafted from pressed wood.