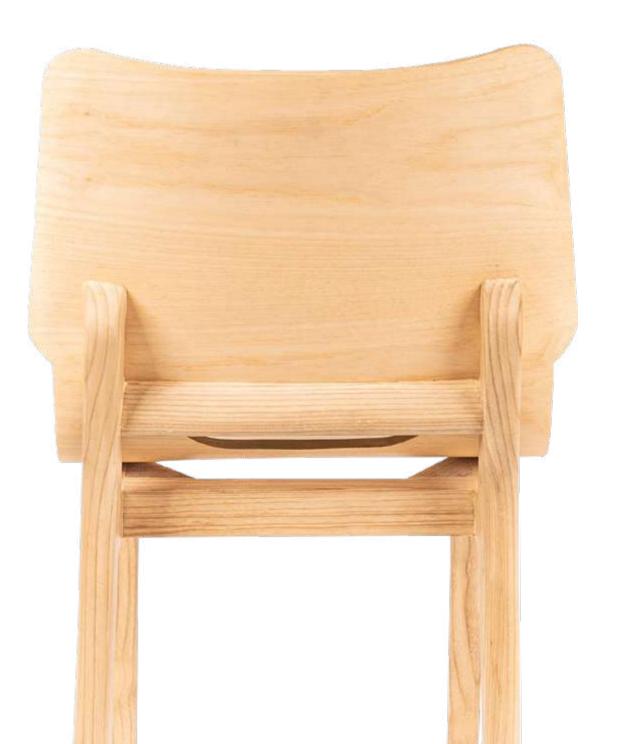

#### **Environment** Indoor

Material Frame is made with Indonesian Sungkai solid wood. Seat and backrest are crafted from pressed wood.