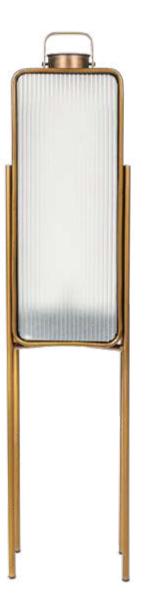

## RUPU LAMP LARGE

Deliberately designed with nostalgic feelings in mind, Rupu was created with the aim to produce the product that is in accordance with comfort decorating techniquenot only aesthetically pleasing, but also has deep meaning for it users.

Metal & Rattan Antique Brass Body Ebony Dark

Metal & Rattan **Pewter** Body **Ebony Dark** 

Dimensions & Weight

Height: 795 (mm) Width: 300 (mm) Depth: 255 (mm)

Height: 1155 (mm) Width: 340 (mm) Depth: 230 (mm)