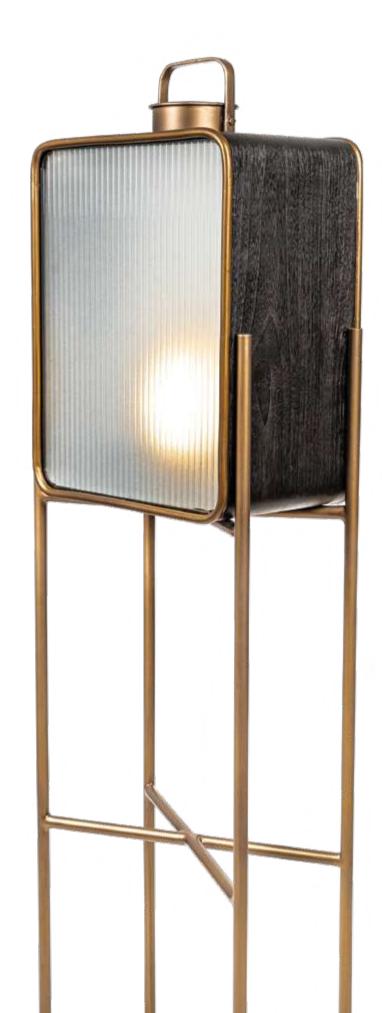

## RUPU LAMP MEDIUM

The light inside gently makes its way to you through ribbed glass. Assembled by hand, the lamp is enveloped in sustainable wood and lined with brass to add a glowing sliver on the edges of its abode.

### RUPU MEDIUM LAMP

Dimensions & Weight Medium Lamp Height: 575 (mm)

Width: 400 (mm) Depth: 260 (mm) Weight: 7.5 kg

<u>Medium Base</u> Height: 1160 (mm) Width: 440 (mm) Depth: 230 (mm) Weight: 3 kg