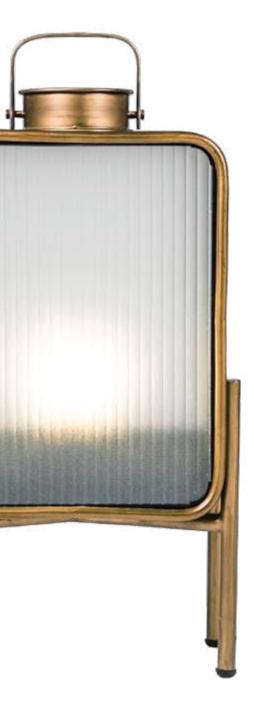

## RUPU LAMP MEDIUM

The light inside gently makes its way to you through ribbed glass. Assembled by hand, the lamp is enveloped in sustainable wood and lined with brass to add a glowing sliver on the edges of its abode.

### Environment Indoor

**Material** Base is crafted in veneered plywood. Translucent shade is made with 10mm ribbed glass. The detachable legs of these lamps are constructed in 20mm metal rods with a brass finish.