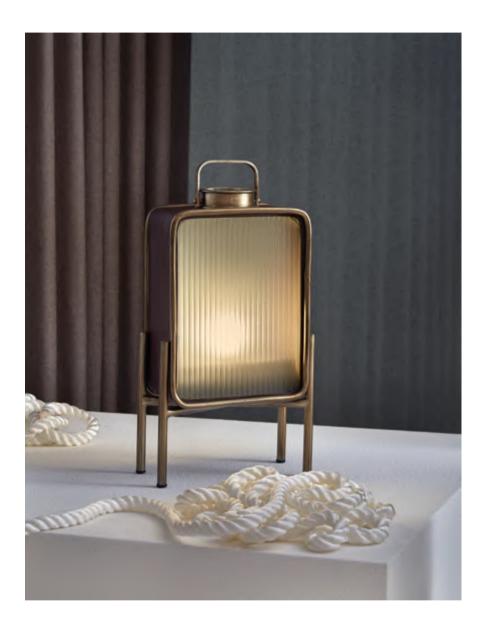

## RUPU LAMP SMALL

Rupu took inspiration and stylization from the traditional can of crackers that are commonly found in Indonesian food stalls. The shape was transformed to be slimmer and longer mimicking the living space of urban communities which are getting smaller over time.

## RUPU LAMP MEDIUM

The light inside gently makes its way to you through ribbed glass. Assembled by hand, the lamp is enveloped in sustainable wood and lined with brass to add a glowing sliver on the edges of its abode.