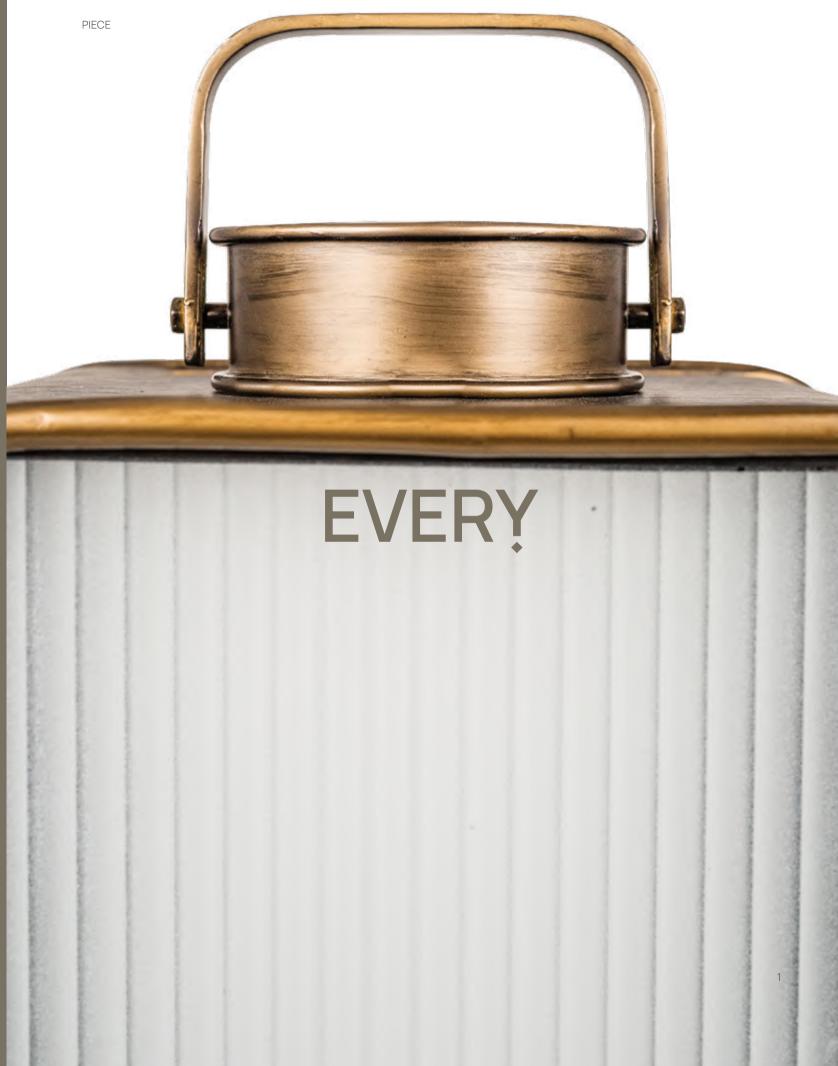

# MAIN

PIECE

EVERY

## CONCEPT

Shaped like the endearing, colourful tin cans that house cloud-like crackers we've come to know and love, Rupu swivels these rusty tins into contemporary lamps.

EVERY PIECE

## RUPU LAMP MEDIUM

The light inside gently makes its way to you through ribbed glass. Assembled by hand, the lamp is enveloped in sustainable wood and lined with brass to add a glowing sliver on the edges of its abode.

### Environment Indoor

**Material** Base is crafted in veneered plywood. Translucent shade is made with 10mm ribbed glass. The detachable legs of these lamps are constructed in 20mm metal rods with a brass finish.