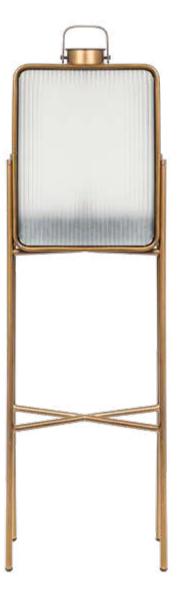

## RUPU LAMP SMALL

Rupu took inspiration and stylization from the traditional can of crackers that are commonly found in Indonesian food stalls. The shape was transformed to be slimmer and longer mimicking the living space of urban communities which are getting smaller over time.

### RUPU SMALL LAMP

Dimensions & Weight Small Lamp

Height: 445 (mm) Width: 300 (mm) Depth: 190 (mm) Weight: 4.5 kg

<u>Small Base</u> Height: 310 (mm) Width: 335 (mm) Depth: 160 (mm) Weight: 1 kg