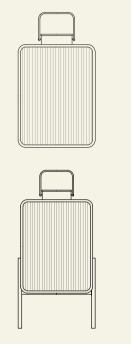

## RUPU LAMP SMALL

Rupu took inspiration and stylization from the traditional can of crackers that are commonly found in Indonesian food stalls. The shape was transformed to be slimmer and longer mimicking the living space of urban communities which are getting smaller over time.

## RUPU LAMP MEDIUM

The light inside gently makes its way to you through ribbed glass. Assembled by hand, the lamp is enveloped in sustainable wood and lined with brass to add a glowing sliver on the edges of its abode.

## RUPU LAMP LARGE

Deliberately designed with nostalgic feelings in mind, Rupu was created with the aim to produce the product that is in accordance with comfort decorating techniquenot only aesthetically pleasing, but also has deep meaning for it users.

### RUPU SMALL LAMP

Dimensions & Weight Small Lamp

Height: 445 (mm) Width: 300 (mm) Depth: 190 (mm) Weight: 4.5 kg

<u>Small Base</u> Height: 310 (mm) Width: 335 (mm) Depth: 160 (mm) Weight: 1 kg

### RUPU MEDIUM LAMP

Dimensions & Weight Medium Lamp Height: 575 (mm)

Width: 400 (mm) Depth: 260 (mm) Weight: 7.5 kg

<u>Medium Base</u> Height: 1160 (mm) Width: 440 (mm) Depth: 230 (mm) Weight: 3 kg