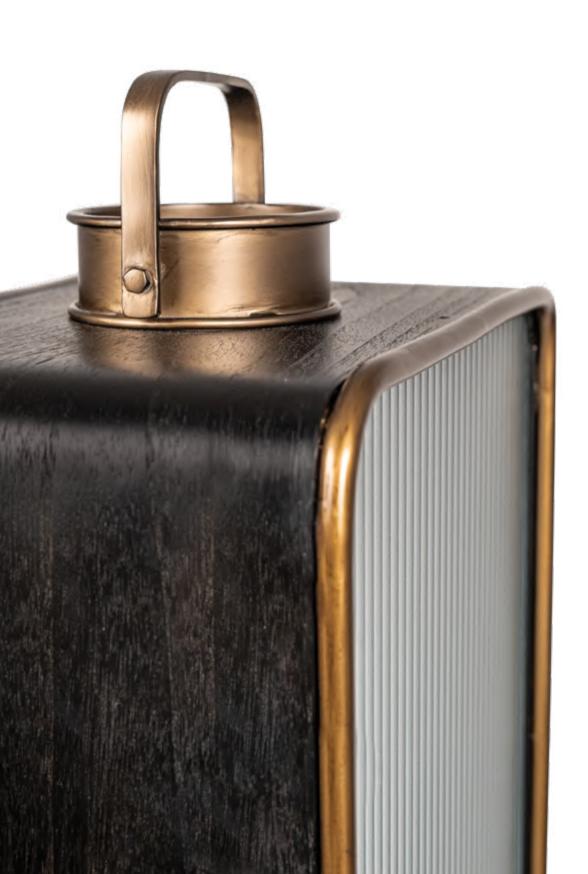

## RUPU LAMP MEDIUM

The light inside gently makes its way to you through ribbed glass. Assembled by hand, the lamp is enveloped in sustainable wood and lined with brass to add a glowing sliver on the edges of its abode.

### Environment Indoor

**Material** Base is crafted in veneered plywood. Translucent shade is made with 10mm ribbed glass. The detachable legs of these lamps are constructed in 20mm metal rods with a brass finish.