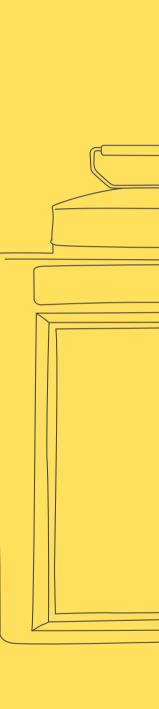

## CONCEPT

Shaped like the endearing, colourful tin cans that house cloud-like crackers we've come to know and love, Rupu swivels these rusty tins into contemporary lamps.

EVERY PIECE

## RUPU LAMP SMALL

Rupu took inspiration and stylization from the traditional can of crackers that are commonly found in Indonesian food stalls. The shape was transformed to be slimmer and longer mimicking the living space of urban communities which are getting smaller over time.

## RUPU LAMP MEDIUM

The light inside gently makes its way to you through ribbed glass. Assembled by hand, the lamp is enveloped in sustainable wood and lined with brass to add a glowing sliver on the edges of its abode.

## RUPU LAMP LARGE

Deliberately designed with nostalgic feelings in mind, Rupu was created with the aim to produce the product that is in accordance with comfort decorating techniquenot only aesthetically pleasing, but also has deep meaning for it users.