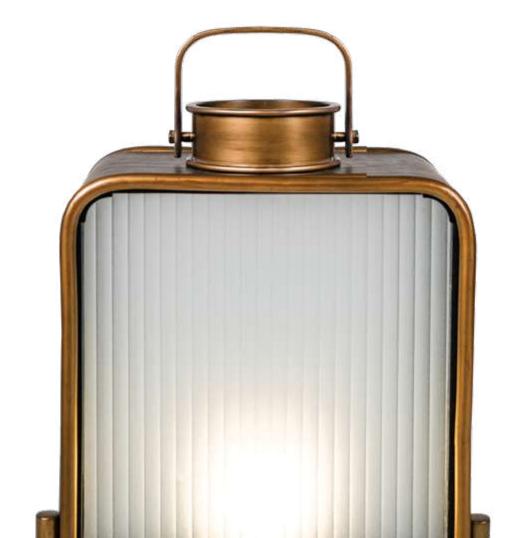

## CONCEPT

Shaped like the endearing, colourful tin cans that house cloud-like crackers we've come to know and love, Rupu swivels these rusty tins into contemporary lamps.

EVERY PIECE

## RUPU LAMP SMALL

Rupu took inspiration and stylization from the traditional can of crackers that are commonly found in Indonesian food stalls. The shape was transformed to be slimmer and longer mimicking the living space of urban communities which are getting smaller over time.

## RUPU LAMP MEDIUM

The light inside gently makes its way to you through ribbed glass. Assembled by hand, the lamp is enveloped in sustainable wood and lined with brass to add a glowing sliver on the edges of its abode.