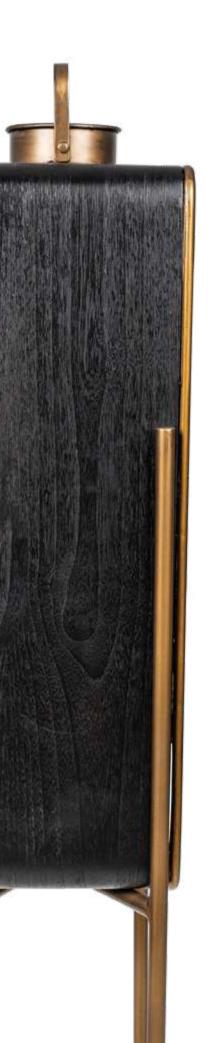

## RUPU LAMP MEDIUM

The light inside gently makes its way to you through ribbed glass. Assembled by hand, the lamp is enveloped in sustainable wood and lined with brass to add a glowing sliver on the edges of its abode.

### Environment Indoor

**Material** Base is crafted in veneered plywood. Translucent shade is made with 10mm ribbed glass. The detachable legs of these lamps are constructed in 20mm metal rods with a brass finish.