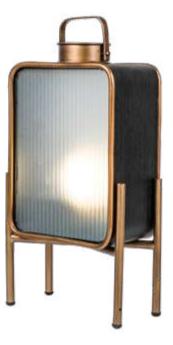

## CONCEPT

Shaped like the endearing, colourful tin cans that house cloud-like crackers we've come to know and love, Rupu swivels these rusty tins into contemporary lamps.

EVERY PIECE

## RUPU LAMP SMALL

Rupu took inspiration and stylization from the traditional can of crackers that are commonly found in Indonesian food stalls. The shape was transformed to be slimmer and longer mimicking the living space of urban communities which are getting smaller over time.

## RUPU LAMP MEDIUM

The light inside gently makes its way to you through ribbed glass. Assembled by hand, the lamp is enveloped in sustainable wood and lined with brass to add a glowing sliver on the edges of its abode.

## RUPU LAMP LARGE

Deliberately designed with nostalgic feelings in mind, Rupu was created with the aim to produce the product that is in accordance with comfort decorating techniquenot only aesthetically pleasing, but also has deep meaning for it users.