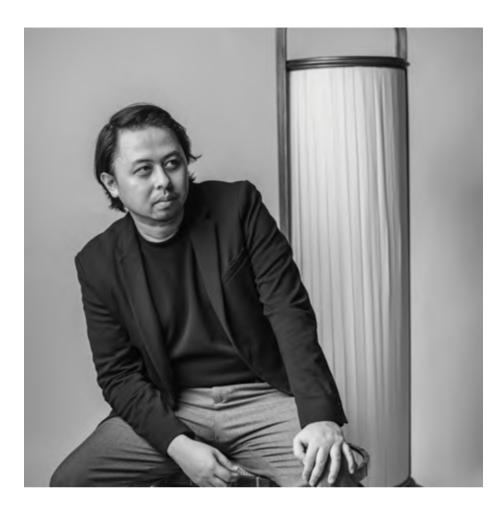

& Rattan Antique Brass Body Ebony Dark



Metal & Rattan **Pewter** Body **Ebony Dark** 



Dimensions & Weight

Height: 795 (mm) Width: 300 (mm) Depth: 255 (mm)

Height: 1155 (mm) Width: 340 (mm) Depth: 230 (mm)

## TECHNICAL **SPECIFICATION**

### Category Seating

#### Environment Indoor

Material Base is crafted in veneered plywood. Translucent shade is made with 10mm ribbed glass. The detachable legs of these lamps are constructed in 20mm metal rods with a brass finish.

#### Variations



Metal & Rattan **Antique Brass** Body **Light Ash** 



Metal & Rattan **Pewter** Body **Light Ash** 



Metal & Rattan **Antique Brass** Body **Walnut** 



Metal & Rattan **Pewter** Body **Walnut** 



Metal & Rattan Antique Brass Body Ebony Dark



Metal & Rattan **Pewter** Body **Ebony Dark** 



Designed By

## **EUGENIO HENDRO**

OF EUGENIO HENDRO DESIGN STUDIO



### EVERY

(+62) 878 8180 0733 / (021) 75 915 211 enquire@everycollections.com www.everycollections.com @every.collections

EVERY SHOWROOM Gedung Rovega Furniture Jl. RS Fatmawati No. 28C Jakarta Selatan, 12410, Indonesia