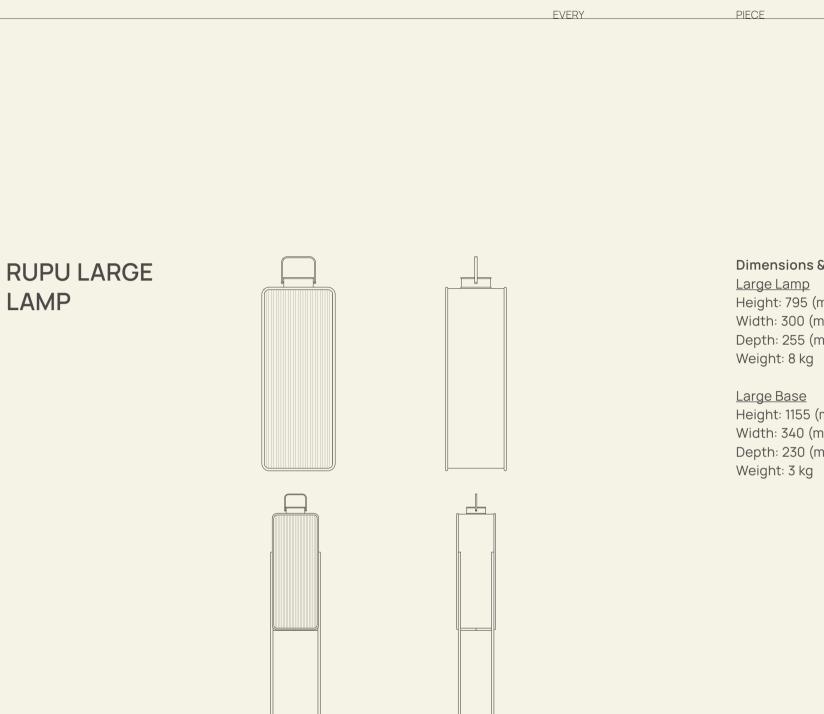

Metal & Rattan Antique Brass Body Ebony Dark

Metal & Rattan **Pewter** Body **Ebony Dark** 

Dimensions & Weight

Height: 795 (mm) Width: 300 (mm) Depth: 255 (mm)

Height: 1155 (mm) Width: 340 (mm) Depth: 230 (mm)