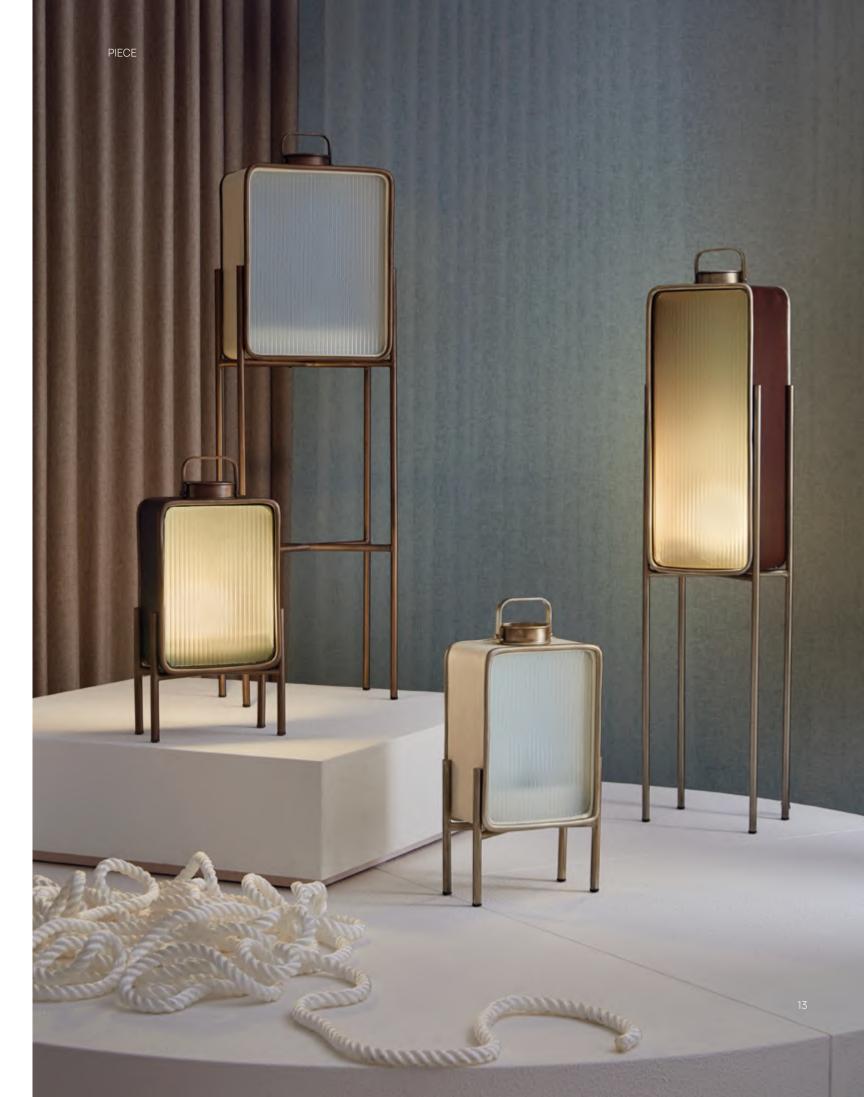

## CONCEPT

Shaped like the endearing, colourful tin cans that house cloud-like crackers we've come to know and love, Rupu swivels these rusty tins into contemporary lamps.

EVERY PIECE

## RUPU LAMP SMALL

Rupu took inspiration and stylization from the traditional can of crackers that are commonly found in Indonesian food stalls. The shape was transformed to be slimmer and longer mimicking the living space of urban communities which are getting smaller over time.

## RUPU LAMP MEDIUM

The light inside gently makes its way to you through ribbed glass. Assembled by hand, the lamp is enveloped in sustainable wood and lined with brass to add a glowing sliver on the edges of its abode.

## RUPU LAMP LARGE

Deliberately designed with nostalgic feelings in mind, Rupu was created with the aim to produce the product that is in accordance with comfort decorating techniquenot only aesthetically pleasing, but also has deep meaning for it users.