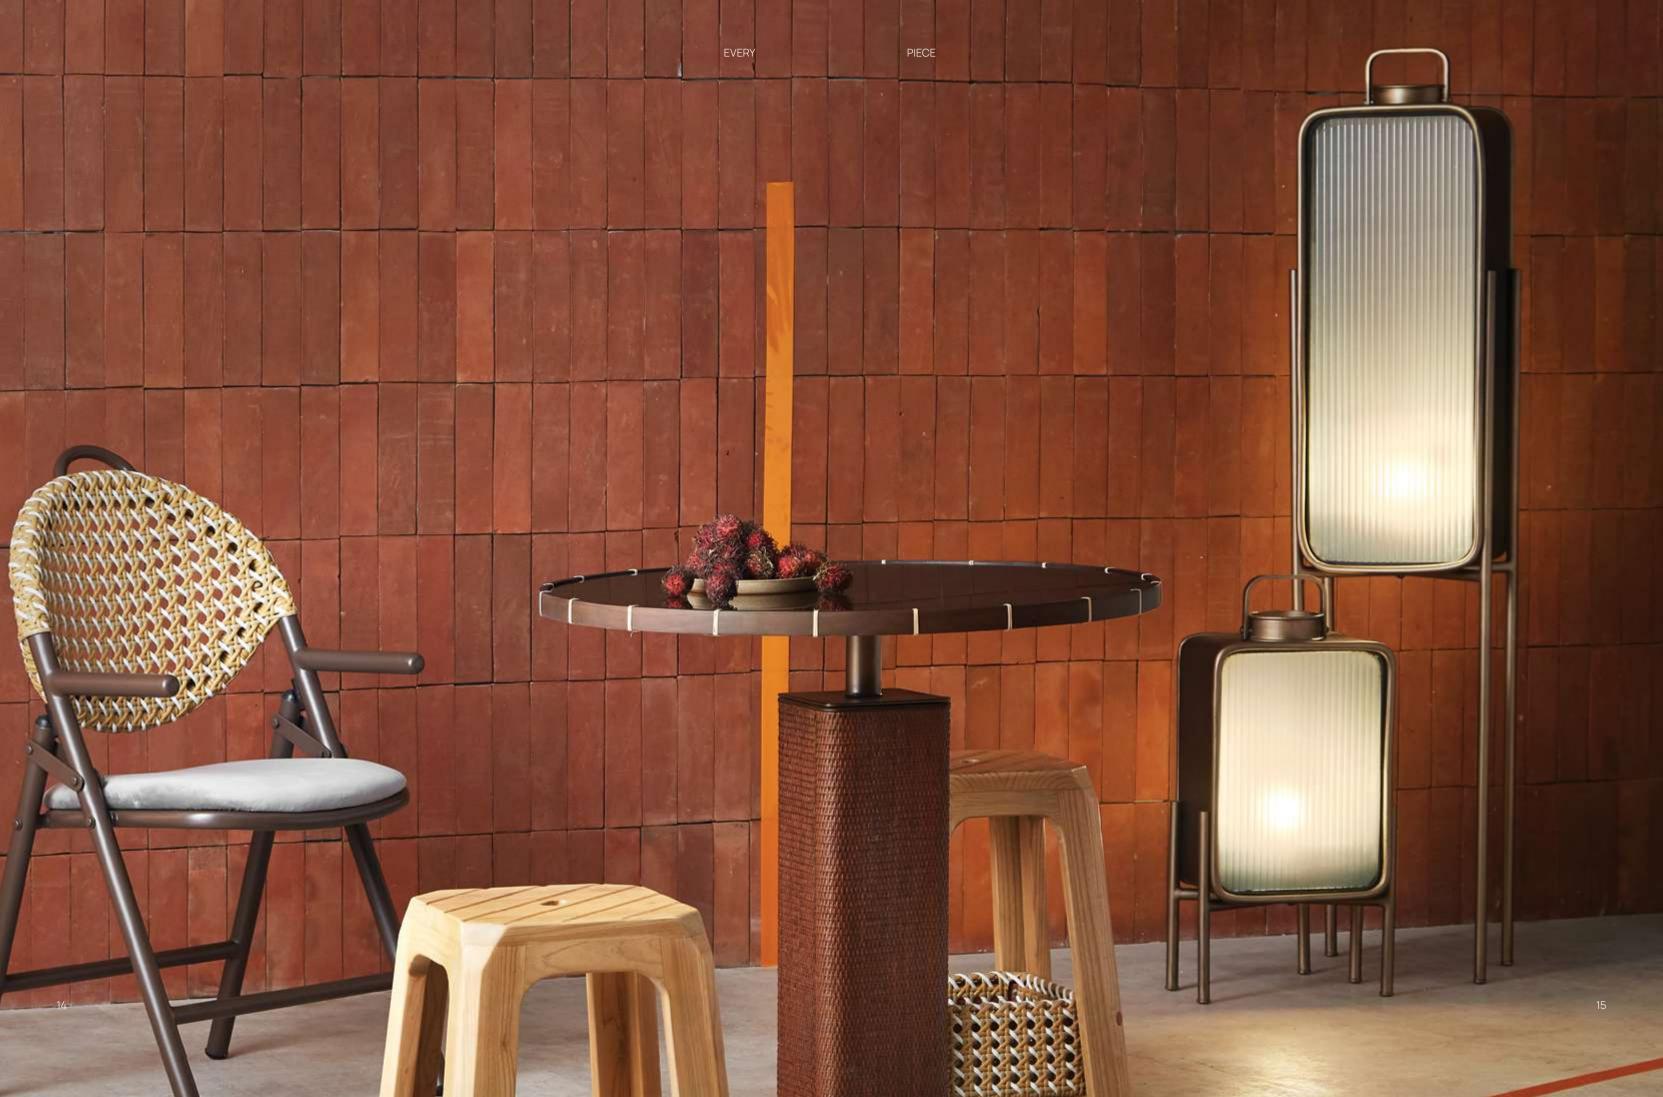

## RUPU LAMP LARGE

Deliberately designed with nostalgic feelings in mind, Rupu was created with the aim to produce the product that is in accordance with comfort decorating techniquenot only aesthetically pleasing, but also has deep meaning for it users.

### Environment Indoor

**Material** Base is crafted in veneered plywood. Translucent shade is made with 10mm ribbed glass. The detachable legs of these lamps are constructed in 20mm metal rods with a brass finish.