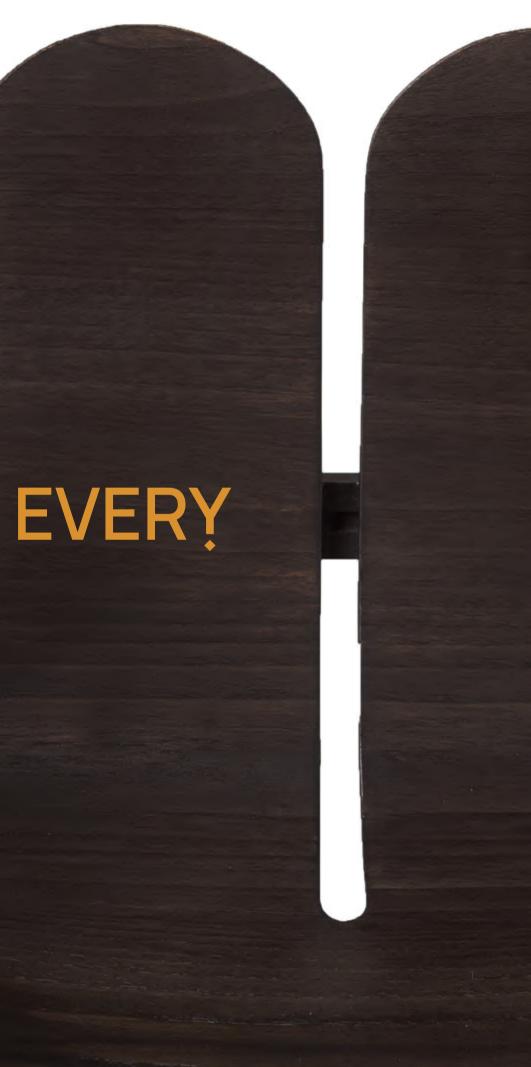

### CHAIR

The known wooden window architecture has evolved from its original plank-covered façade into a frame of glass and aluminium. Reincarnating these original planks, Plank Chair takes us back to humble beginnings in wood whilst providing an innovative crevice down its spine to let air circulate through the chair and free up the common heat that sweats your back.

### PLANK CHAIR