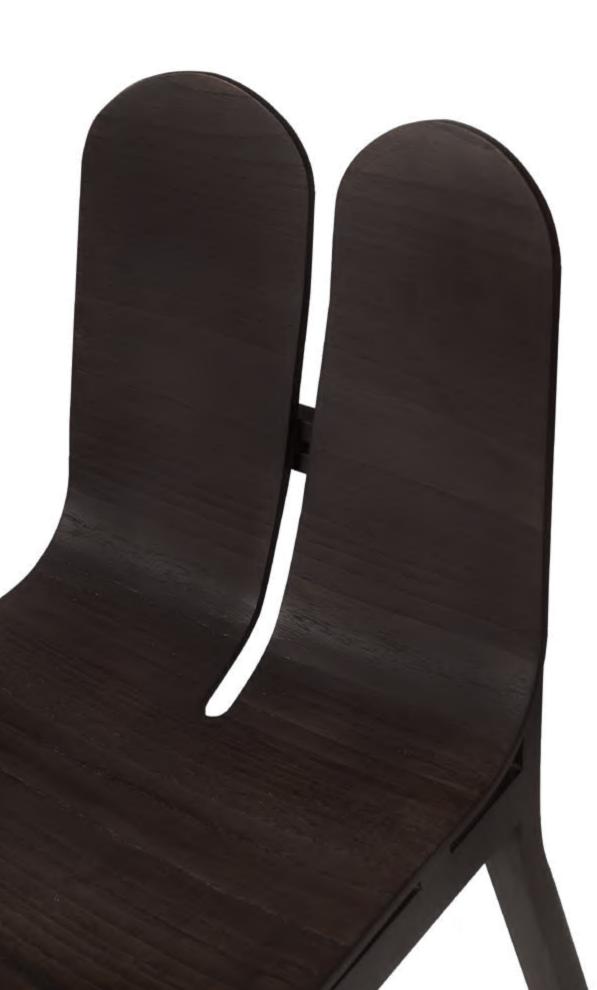

### CHAIR

The known wooden window architecture has evolved from its original plank-covered façade into a frame of glass and aluminium. Reincarnating these original planks, Plank Chair takes us back to humble beginnings in wood whilst providing an innovative crevice down its spine to let air circulate through the chair and free up the common heat that sweats your back.

### PLANK CHAIR