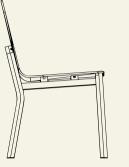

### CHAIR

The known wooden window architecture has evolved from its original plank-covered façade into a frame of glass and aluminium. Reincarnating these original planks, Plank Chair takes us back to humble beginnings in wood whilst providing an innovative crevice down its spine to let air circulate through the chair and free up the common heat that sweats your back.

### PLANK CHAIR

#### **Dimensions & Weight**

PIECE

Height: 795 (mm) Width: 430 (mm) Depth: 505 (mm) Seat height: 433 (mm) Weight: 4 kg