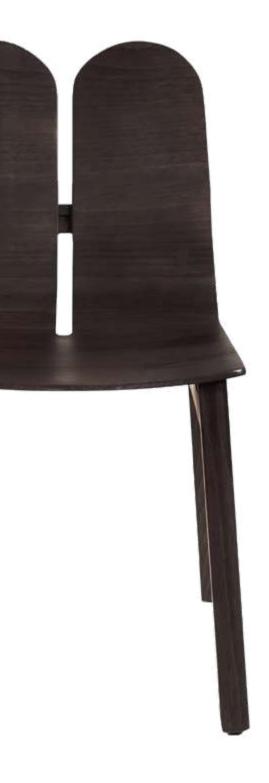

### CHAIR

The known wooden window architecture has evolved from its original plank-covered façade into a frame of glass and aluminium. Reincarnating these original planks, Plank Chair takes us back to humble beginnings in wood whilst providing an innovative crevice down its spine to let air circulate through the chair and free up the common heat that sweats your back.

### PLANK CHAIR