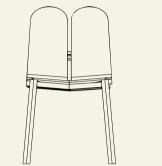

### CHAIR

The known wooden window architecture has evolved from its original plank-covered façade into a frame of glass and aluminium. Reincarnating these original planks, Plank Chair takes us back to humble beginnings in wood whilst providing an innovative crevice down its spine to let air circulate through the chair and free up the common heat that sweats your back.

### PLANK CHAIR

#### **Dimensions & Weight**

PIECE

Height: 795 (mm) Width: 430 (mm) Depth: 505 (mm) Seat height: 433 (mm) Weight: 4 kg