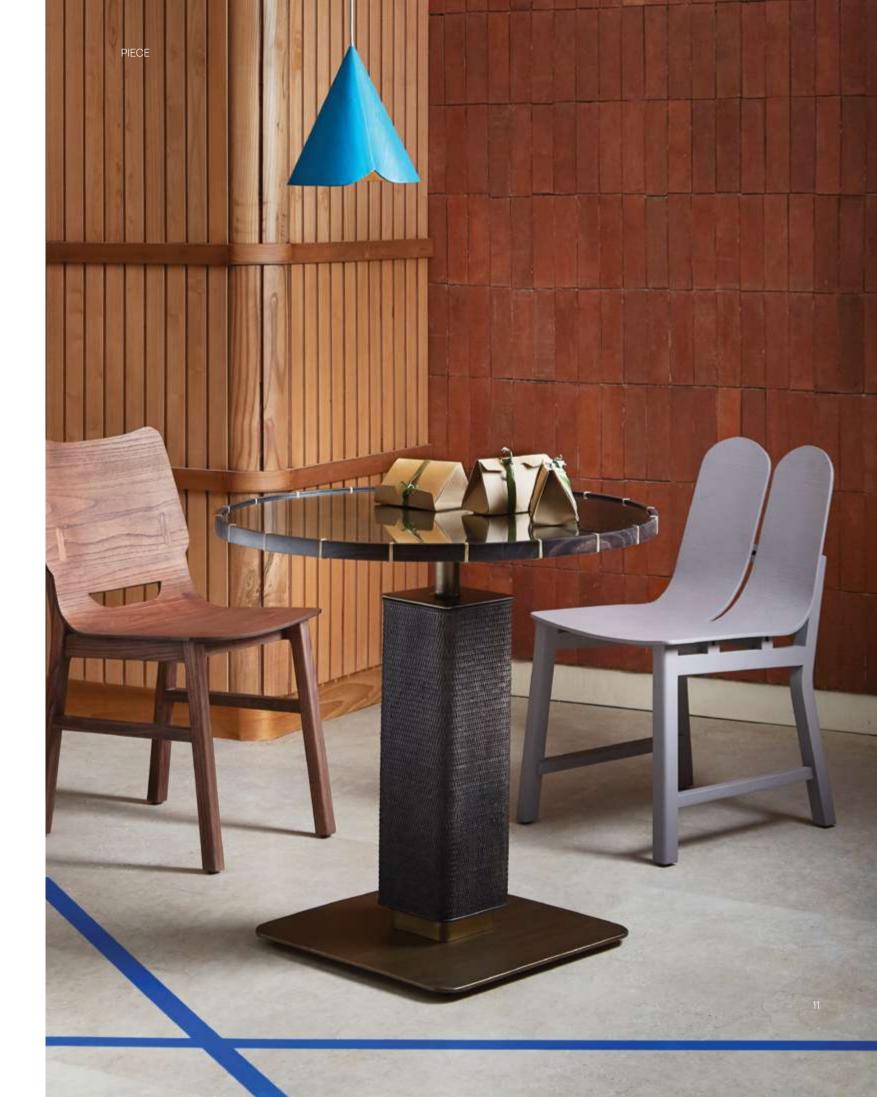

## PLANK COLLECTION

Dedicated to the all-time favourite Indonesian eatery serving meals in a home-cooked way at the sidewalks amidst bustling commoners.

MAIN CONCEPT

PIECE

Fascinated with the window cover of traditional Warteg (warung tegal) facade. The wooden planks row with number is a true meaning of rationalism and form follows function in our **EVERY** day life.

### CHAIR

The known wooden window architecture has evolved from its original plank-covered façade into a frame of glass and aluminium. Reincarnating these original planks, Plank Chair takes us back to humble beginnings in wood whilst providing an innovative crevice down its spine to let air circulate through the chair and free up the common heat that sweats your back.

### PLANK CHAIR