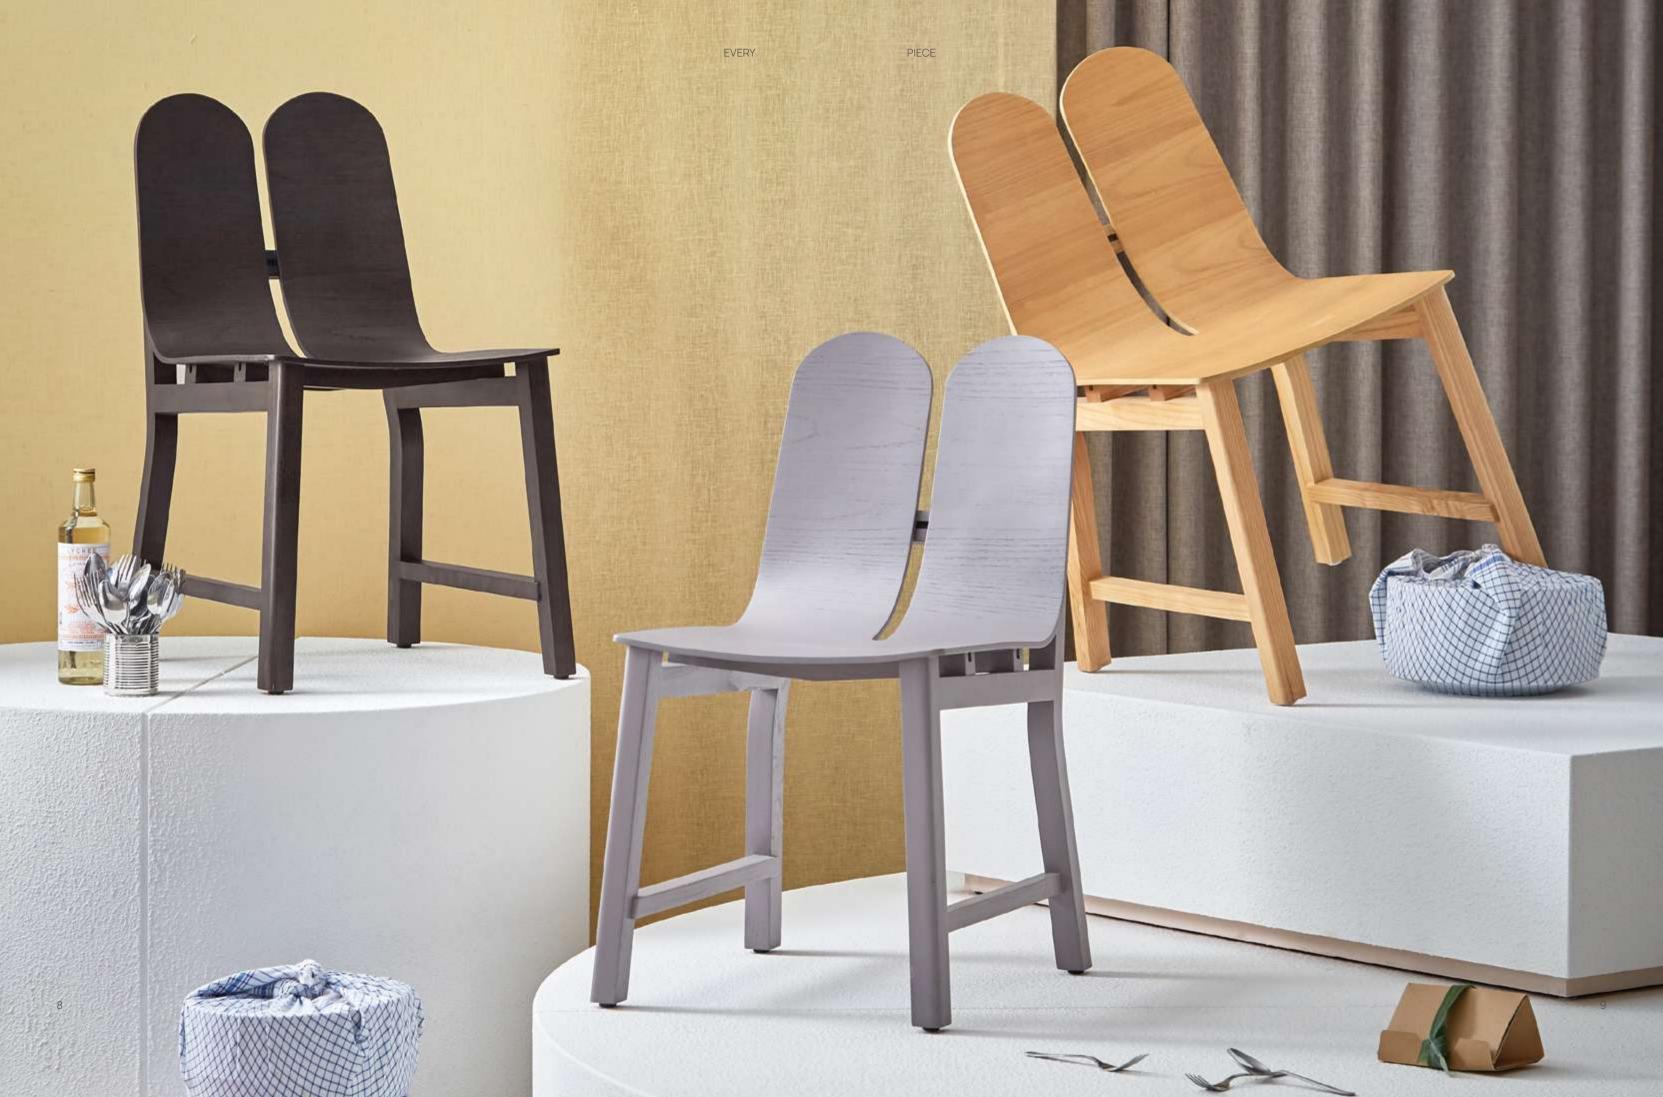

### CHAIR

The known wooden window architecture has evolved from its original plank-covered façade into a frame of glass and aluminium. Reincarnating these original planks, Plank Chair takes us back to humble beginnings in wood whilst providing an innovative crevice down its spine to let air circulate through the chair and free up the common heat that sweats your back.

### PLANK CHAIR

#### Variations

Plywood Cobalt

Designed By