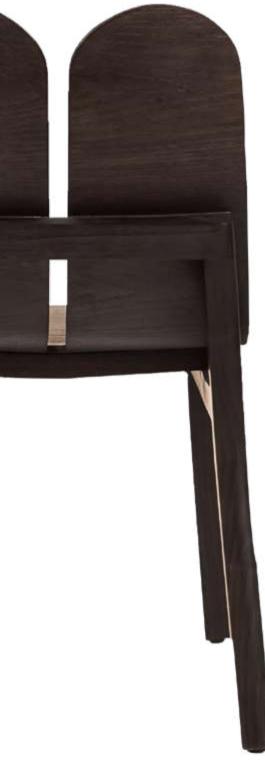

### CHAIR

The known wooden window architecture has evolved from its original plank-covered façade into a frame of glass and aluminium. Reincarnating these original planks, Plank Chair takes us back to humble beginnings in wood whilst providing an innovative crevice down its spine to let air circulate through the chair and free up the common heat that sweats your back.

### PLANK CHAIR