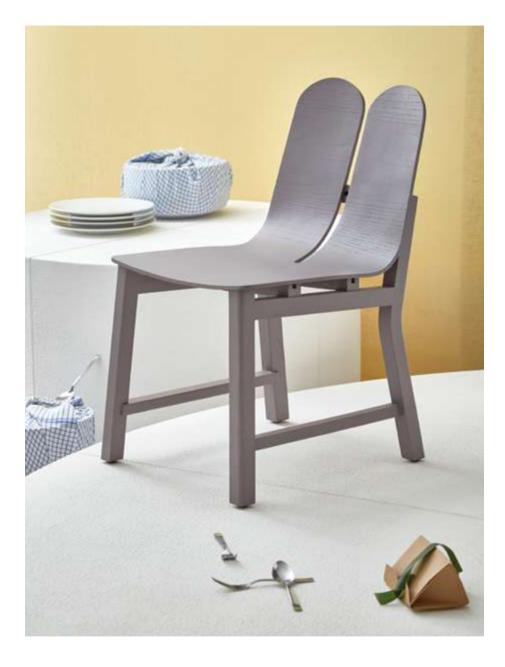

### CHAIR

The known wooden window architecture has evolved from its original plank-covered façade into a frame of glass and aluminium. Reincarnating these original planks, Plank Chair takes us back to humble beginnings in wood whilst providing an innovative crevice down its spine to let air circulate through the chair and free up the common heat that sweats your back.

### PLANK CHAIR

#### **Dimensions & Weight**

PIECE

Height: 795 (mm) Width: 430 (mm) Depth: 505 (mm) Seat height: 433 (mm) Weight: 4 kg