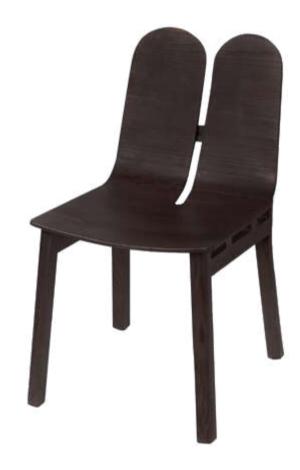

### CHAIR

The known wooden window architecture has evolved from its original plank-covered façade into a frame of glass and aluminium. Reincarnating these original planks, Plank Chair takes us back to humble beginnings in wood whilst providing an innovative crevice down its spine to let air circulate through the chair and free up the common heat that sweats your back.

### PLANK CHAIR

#### **Dimensions & Weight**

PIECE

Height: 795 (mm) Width: 430 (mm) Depth: 505 (mm) Seat height: 433 (mm) Weight: 4 kg