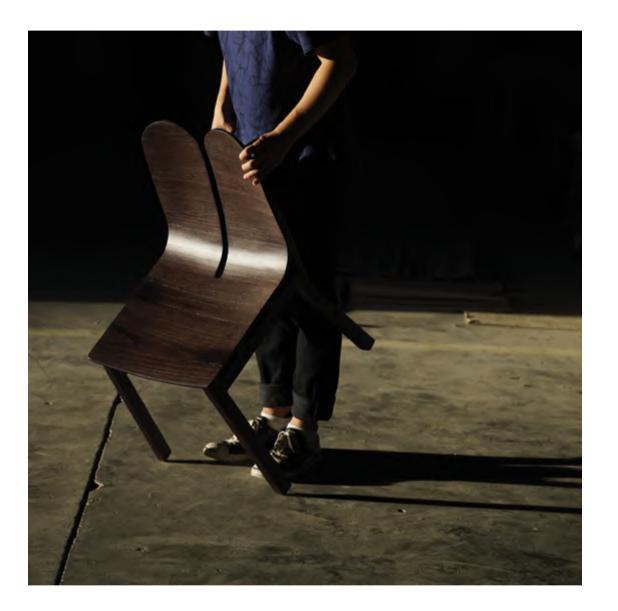

### CHAIR

The known wooden window architecture has evolved from its original plank-covered façade into a frame of glass and aluminium. Reincarnating these original planks, Plank Chair takes us back to humble beginnings in wood whilst providing an innovative crevice down its spine to let air circulate through the chair and free up the common heat that sweats your back.

### PLANK CHAIR