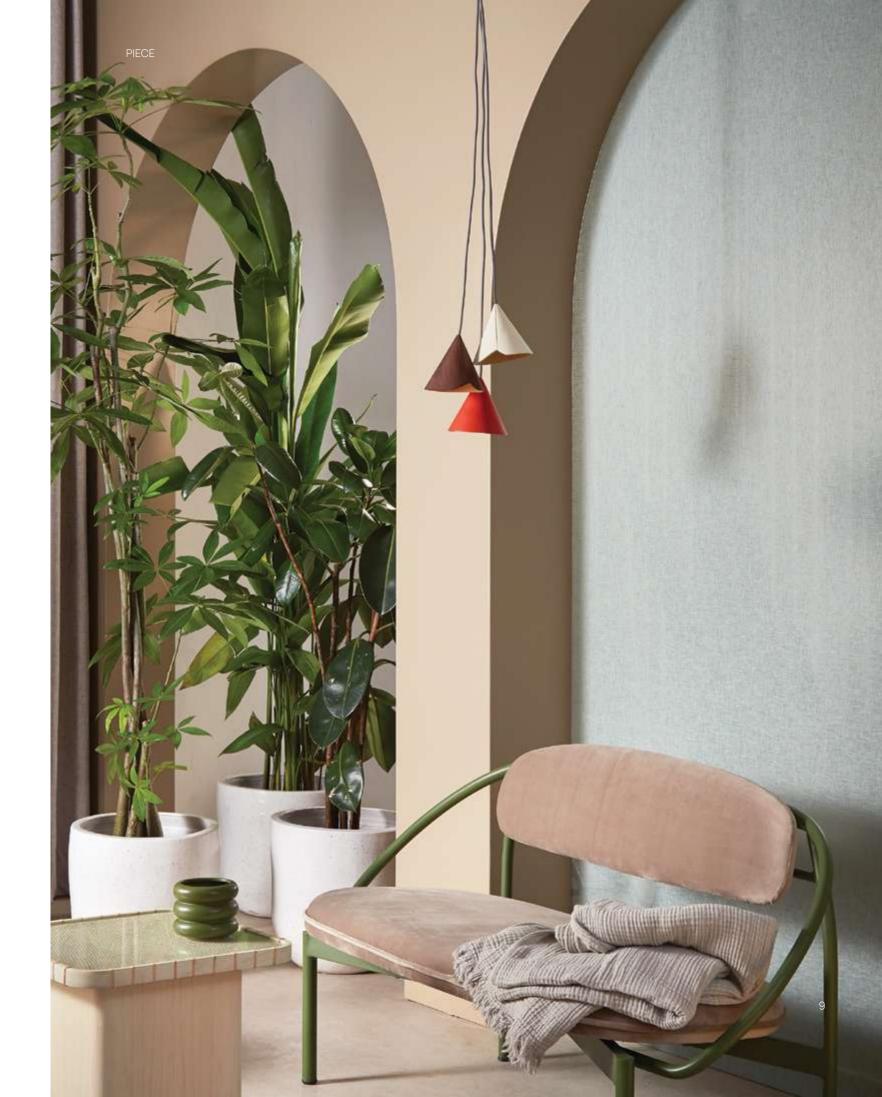

#### **LAMP**

Mahameru is a stylish hanging light that's combined cultural influences with modern contemporary look. The large size is more of a statement, its fresh colors breathe fresh air to any room you put it and its light not only brighten the space but also brighten your day.