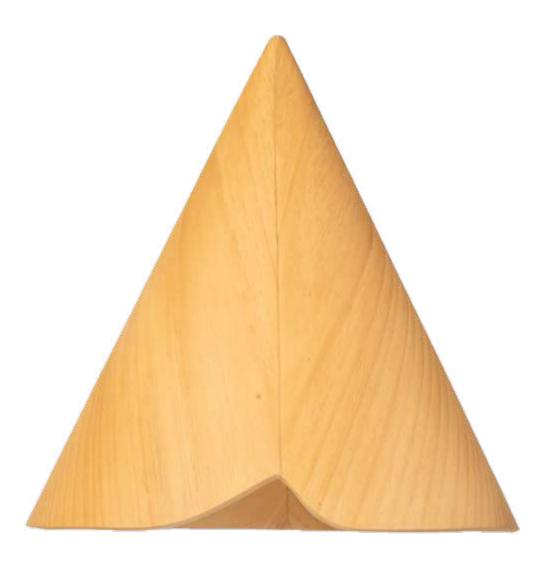

## **LAMP**

Crafted in pressed plywood, the lamp expresses the sentiments of folded banana leaves that are commonly used to wrap Nasi Tumpeng. This sleek design can seamlessly fit in any space without attracting any more attention than it needs.