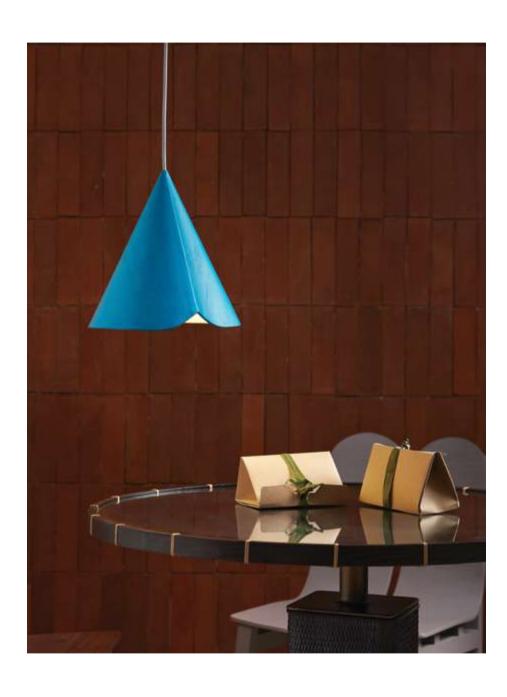

## **LAMP**

Crafted in pressed plywood, the lamp expresses the sentiments of folded banana leaves that are commonly used to wrap Nasi Tumpeng. This sleek design can seamlessly fit in any space without attracting any more attention than it needs.

#### **LAMP**

Mahameru is a stylish hanging light that's combined cultural influences with modern contemporary look. The large size is more of a statement, its fresh colors breathe fresh air to any room you put it and its light not only brighten the space but also brighten your day.