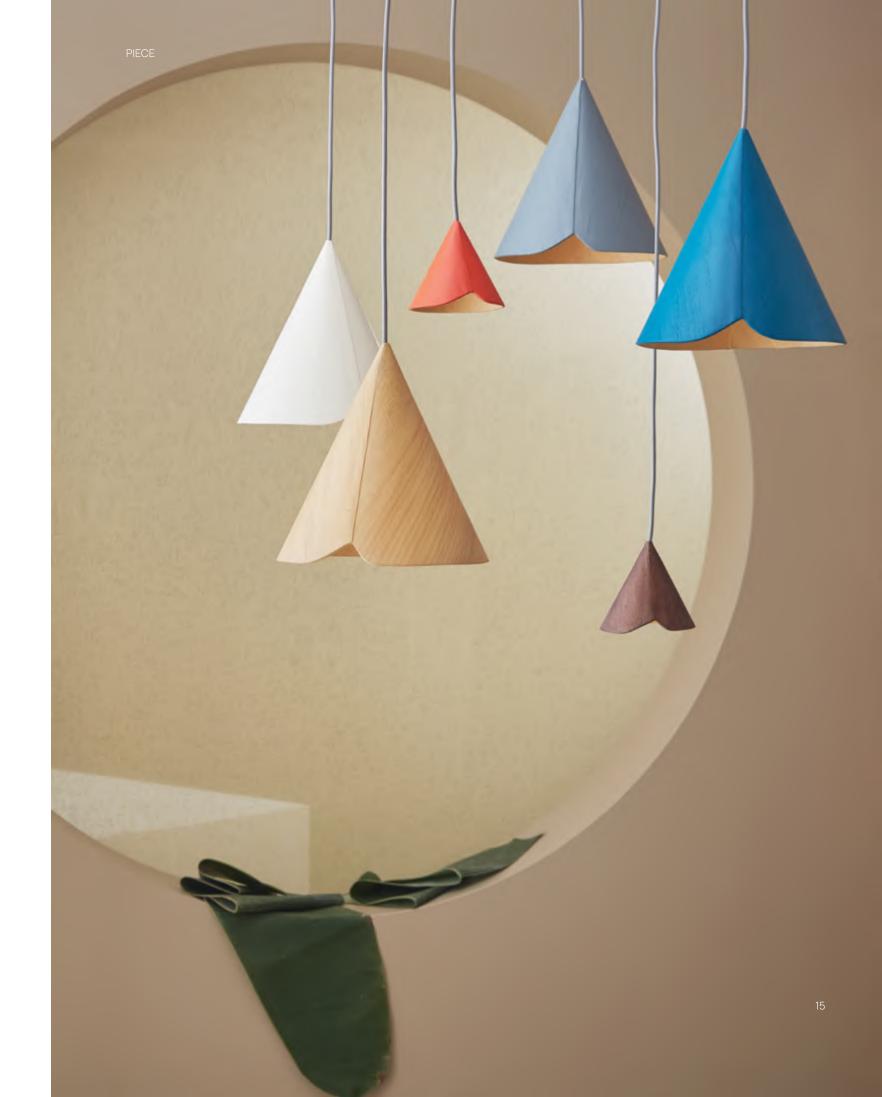

## MAIN CONCEPT

**EVERY** PIECE

Taking design cues from the jubilant Nasi Tumpeng usually eaten during celebrations or gatherings since ancient times, this lamp lights up the seconds after with a glow of tradition.

## **LAMP**

Crafted in pressed plywood, the lamp expresses the sentiments of folded banana leaves that are commonly used to wrap Nasi Tumpeng. This sleek design can seamlessly fit in any space without attracting any more attention than it needs.

#### **LAMP**

Mahameru is a stylish hanging light that's combined cultural influences with modern contemporary look. The large size is more of a statement, its fresh colors breathe fresh air to any room you put it and its light not only brighten the space but also brighten your day.