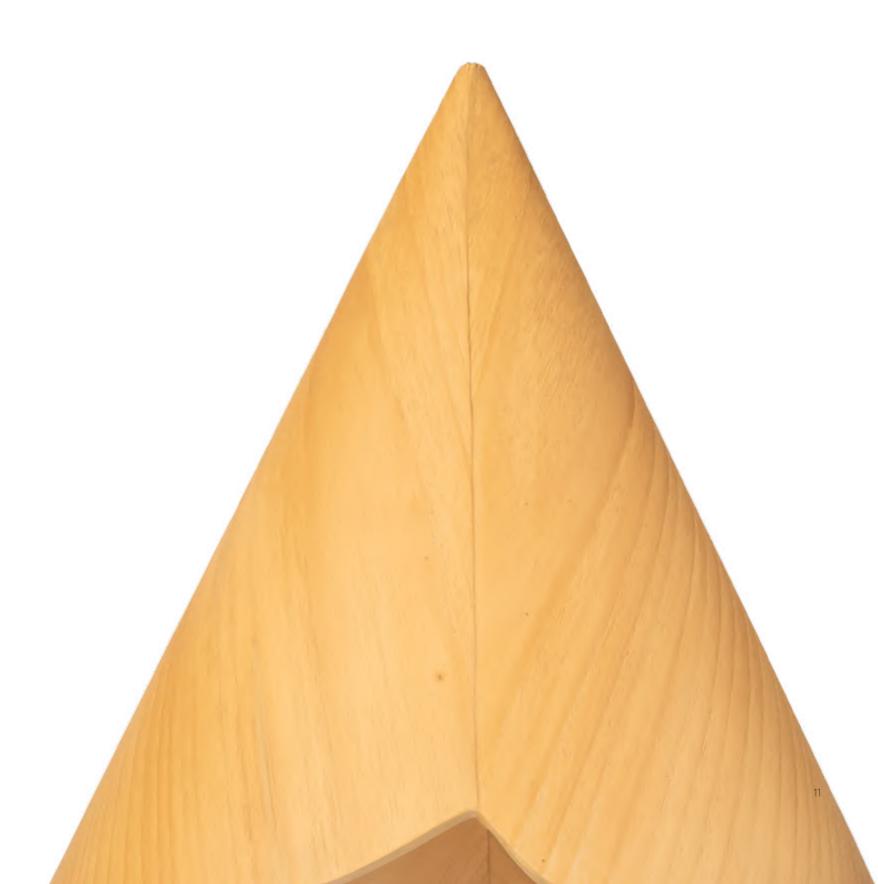

## **LAMP**

Crafted in pressed plywood, the lamp expresses the sentiments of folded banana leaves that are commonly used to wrap Nasi Tumpeng. This sleek design can seamlessly fit in any space without attracting any more attention than it needs.