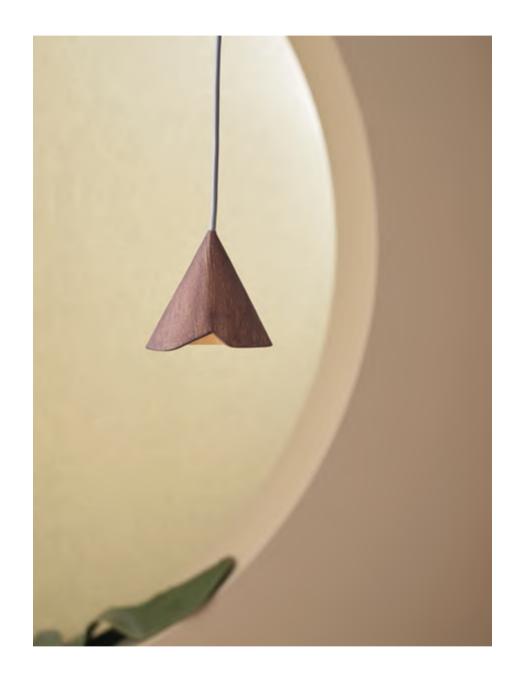

## **LAMP**

Crafted in pressed plywood, the lamp expresses the sentiments of folded banana leaves that are commonly used to wrap Nasi Tumpeng. This sleek design can seamlessly fit in any space without attracting any more attention than it needs.

Variations

**MAHAMERU** LAMP SMALL

Dimensions & Weight

Height: 125 (mm) Diameter: 125 (mm) Weight: 0.2 kg

Designed By