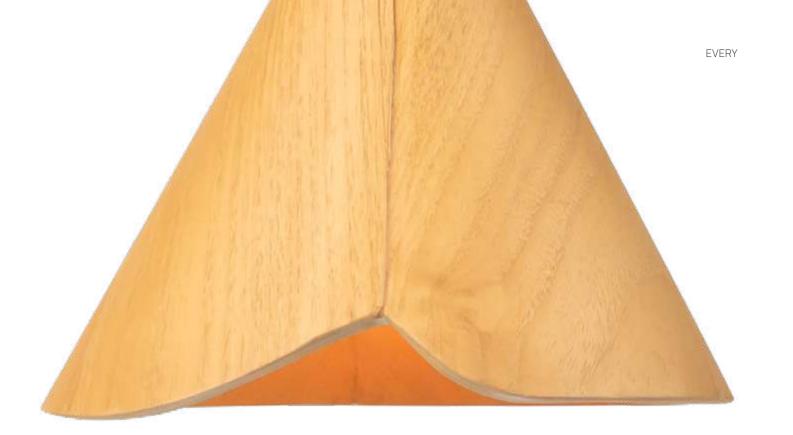

## **LAMP**

Crafted in pressed plywood, the lamp expresses the sentiments of folded banana leaves that are commonly used to wrap Nasi Tumpeng. This sleek design can seamlessly fit in any space without attracting any more attention than it needs.

6

EVERY PIECE