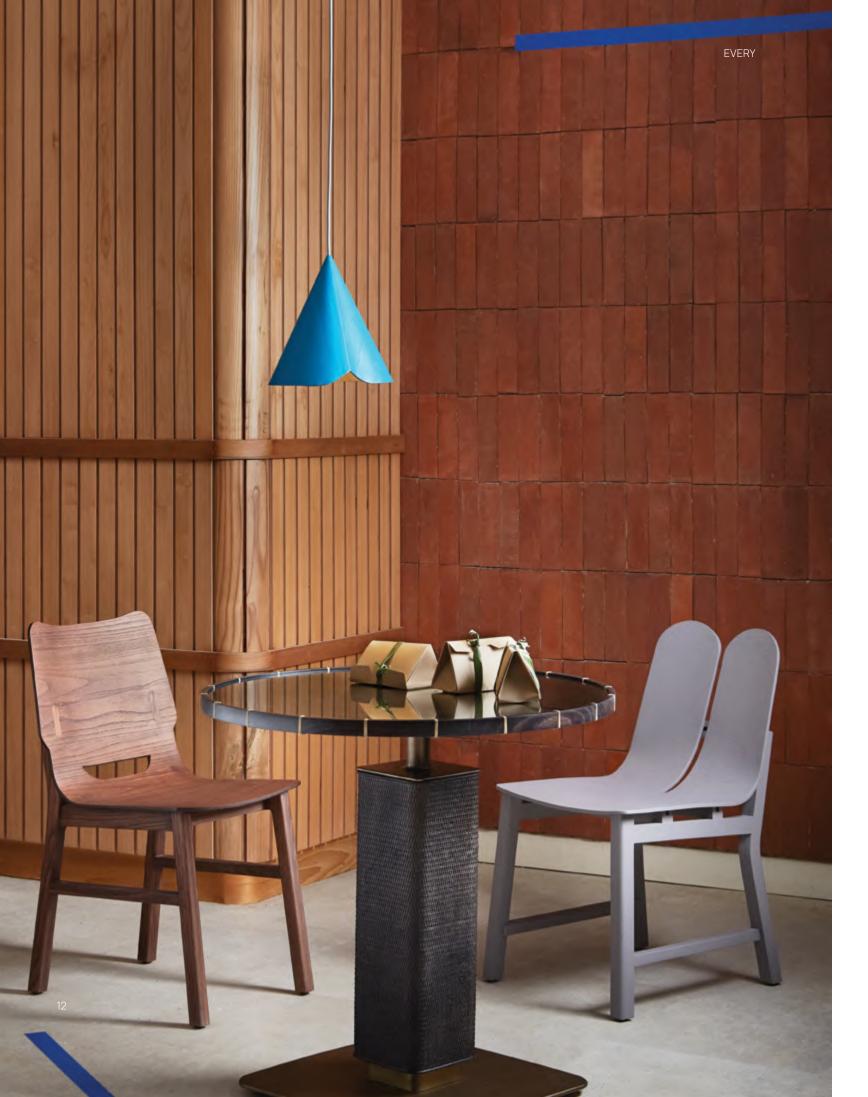

## MAIN CONCEPT

**EVERY** PIECE

Taking design cues from the jubilant Nasi Tumpeng usually eaten during celebrations or gatherings since ancient times, this lamp lights up the seconds after with a glow of tradition.

## **LAMP**

Crafted in pressed plywood, the lamp expresses the sentiments of folded banana leaves that are commonly used to wrap Nasi Tumpeng. This sleek design can seamlessly fit in any space without attracting any more attention than it needs.

#### **LAMP**

Mahameru is a stylish hanging light that's combined cultural influences with modern contemporary look. The large size is more of a statement, its fresh colors breathe fresh air to any room you put it and its light not only brighten the space but also brighten your day.