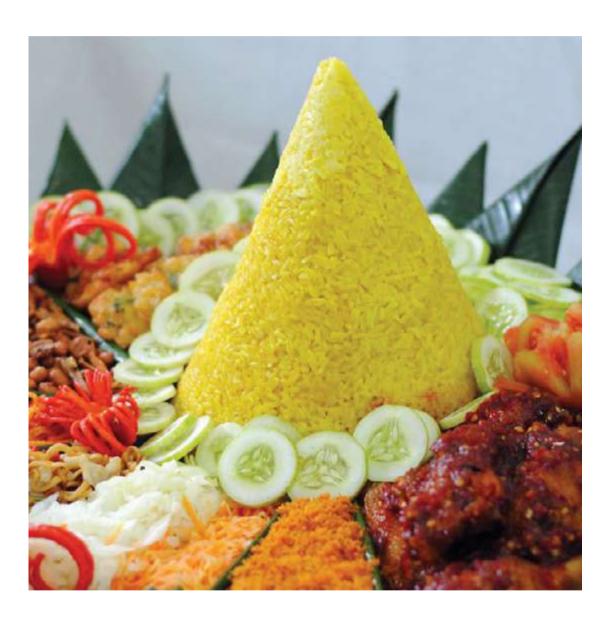

MAHAMERU COLLECTION

Nasi Tumpeng, a widely known celebration food in any kind of festivities, has its mountain shape inspired by the mountainous landscape of Indonesia.

## MAIN CONCEPT

**EVERY** PIECE

Taking design cues from the jubilant Nasi Tumpeng usually eaten during celebrations or gatherings since ancient times, this lamp lights up the seconds after with a glow of tradition.