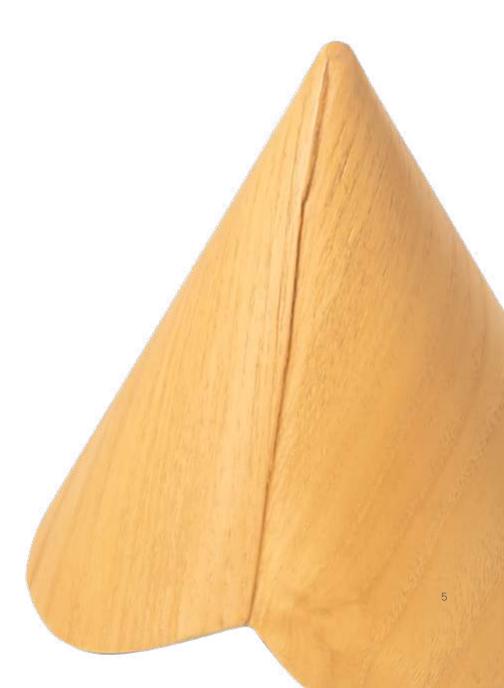

### **MAHAMERU**

#### **LARGE**

#### **LAMP**

Mahameru is a stylish hanging light that's combined cultural influences with modern contemporary look. The large size is more of a statement, its fresh colors breathe fresh air to any room you put it and its light not only brighten the space but also brighten your day.