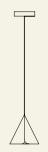

## **LAMP**

Crafted in pressed plywood, the lamp expresses the sentiments of folded banana leaves that are commonly used to wrap Nasi Tumpeng. This sleek design can seamlessly fit in any space without attracting any more attention than it needs.

#### **LAMP**

Mahameru is a stylish hanging light that's combined cultural influences with modern contemporary look. The large size is more of a statement, its fresh colors breathe fresh air to any room you put it and its light not only brighten the space but also brighten your day.

### **SPECIFICATION**

**MAHAMERU LAMP BIG** 

Dimensions & Weight

Height: 255 (mm) Diameter: 260 (mm) Weight: 0.7 kg

Environment Indoor

Category Furniture

Material Pressed plywood with solidwood and wood veneer finish. Pressed plywood painted in solid color.