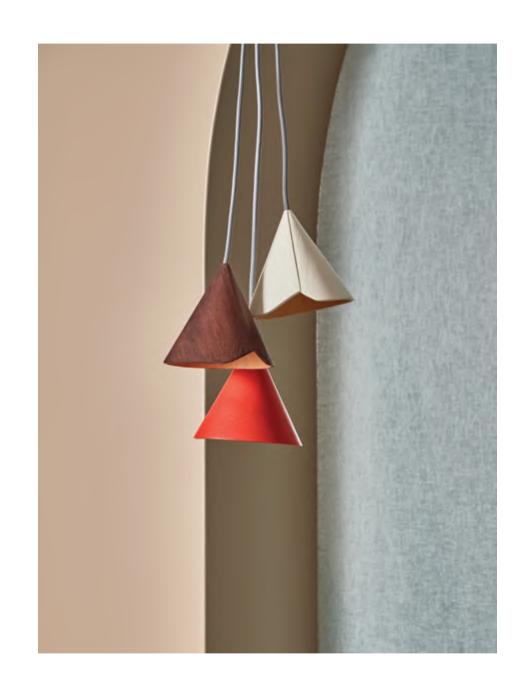

MAHAMERU COLLECTION

Nasi Tumpeng, a widely known celebration food in any kind of festivities, has its mountain shape inspired by the mountainous landscape of Indonesia.

## MAIN CONCEPT

**EVERY** PIECE

Taking design cues from the jubilant Nasi Tumpeng usually eaten during celebrations or gatherings since ancient times, this lamp lights up the seconds after with a glow of tradition.

## **LAMP**

Crafted in pressed plywood, the lamp expresses the sentiments of folded banana leaves that are commonly used to wrap Nasi Tumpeng. This sleek design can seamlessly fit in any space without attracting any more attention than it needs.