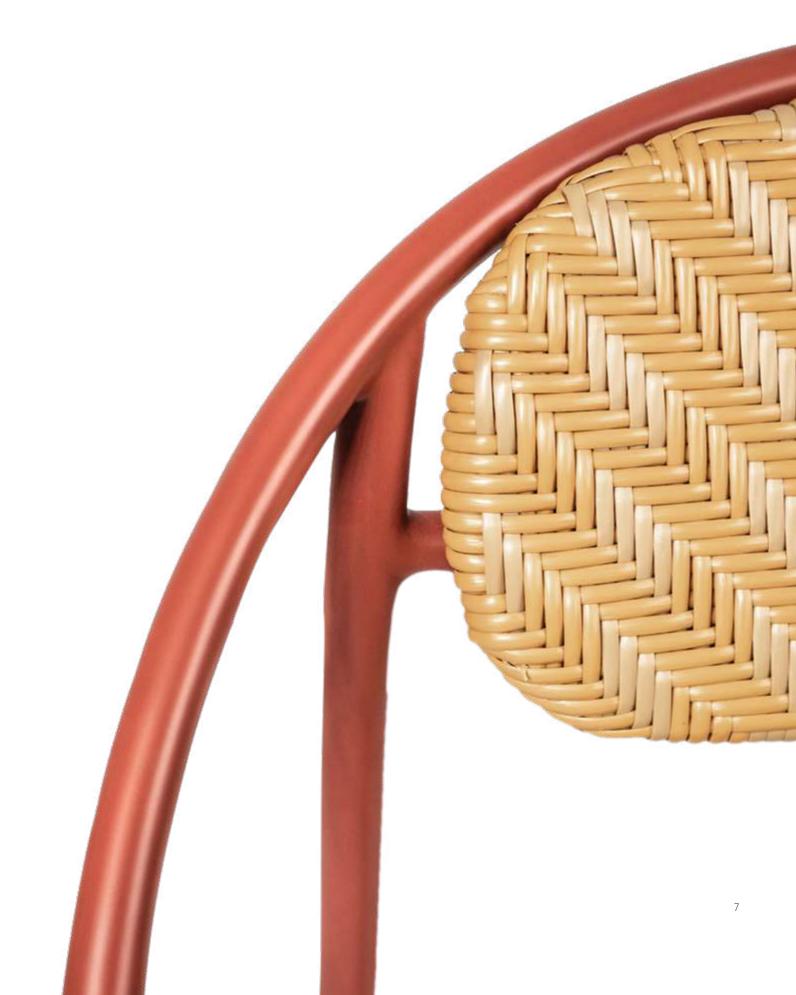

#### **Environment** Indoor / Outdoor

Material The round shape frame is crafted in powder-coated steel. For upholstered version, the seat is crafted in suede textiles while the backrest remains in pressed wood. For woven version, the seat and backrest are wrapped in a synthetic rattan weave.

#### Lounge Chair

Frame Terracotta Body Kembang Tanjung Weaving

Frame Terracotta
Body Natural Finish Plywood