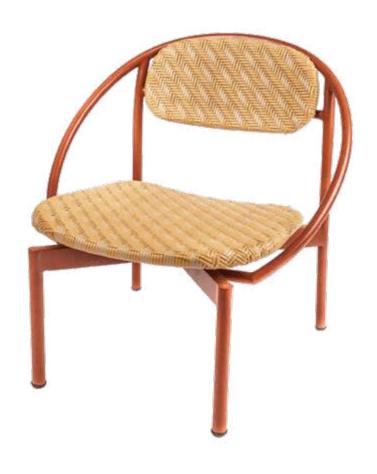

### LEHA CHAIR

## LOUNGE

This chair can snooze in any room you put it. The chair is a flow of circular lines that lead you to unwind and take a break. Leha is perfect for leaning into an exciting discussion or for silently planning your weekend.

#### **Environment** Indoor / Outdoor

Material The round shape frame is crafted in powder-coated steel. For upholstered version, the seat is crafted in suede textiles while the backrest remains in pressed wood. For woven version, the seat and backrest are wrapped in a synthetic rattan weave.

#### Lounge Chair

Frame Terracotta Body Kembang Tanjung Weaving

Frame Terracotta
Body Natural Finish Plywood