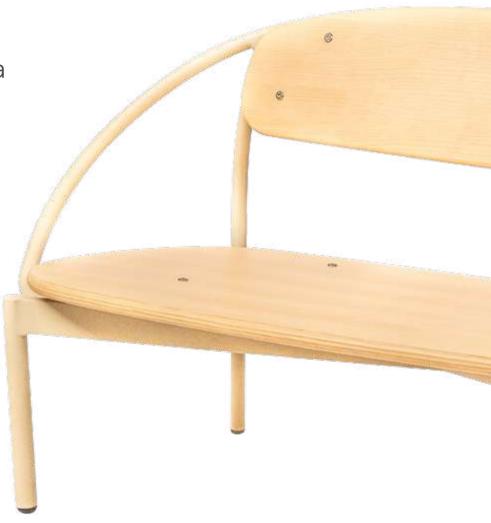

### LEHA SEATER

### **TWO**

The length of this two-seater inspires feelings of community and the additional seating works as a space to accommodate an extra fellow. Alternatively, you could use it to indulge yourself in the extra space that you deserve.

#### **Environment** Indoor / Outdoor

Material The round shape frame is crafted in powder-coated steel. For upholstered version, the seat is crafted in suede textiles while the backrest remains in pressed wood. For woven version, the seat and backrest are wrapped in a synthetic rattan weave.