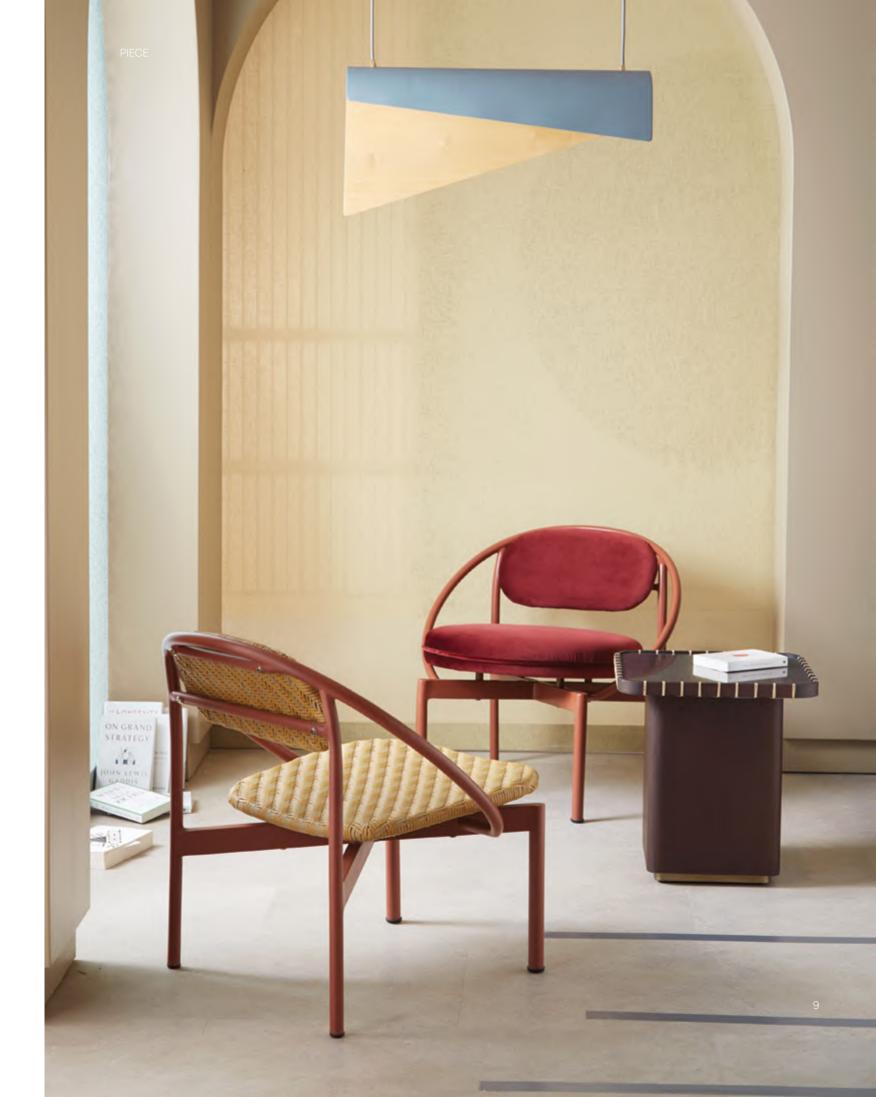

## LOUNGE

This chair can snooze in any room you put it. The chair is a flow of circular lines that lead you to unwind and take a break. Leha is perfect for leaning into an exciting discussion or for silently planning your weekend.

### **TWO**

The length of this two-seater inspires feelings of community and the additional seating works as a space to accommodate an extra fellow. Alternatively, you could use it to indulge yourself in the extra space that you deserve.

#### **Environment** Indoor / Outdoor

Material The round shape frame is crafted in powder-coated steel. For upholstered version, the seat is crafted in suede textiles while the backrest remains in pressed wood. For woven version, the seat and backrest are wrapped in a synthetic rattan weave.

#### Lounge Chair

Frame Terracotta Body Kembang Tanjung Weaving

Frame Terracotta
Body Natural Finish Plywood

#### <u>Sofa</u>

Frame Terracotta Body Velvet Wine

Frame Moss Green Body Velvet Safary

Frame Olive
Body Natural Finish Plywood

Designed By