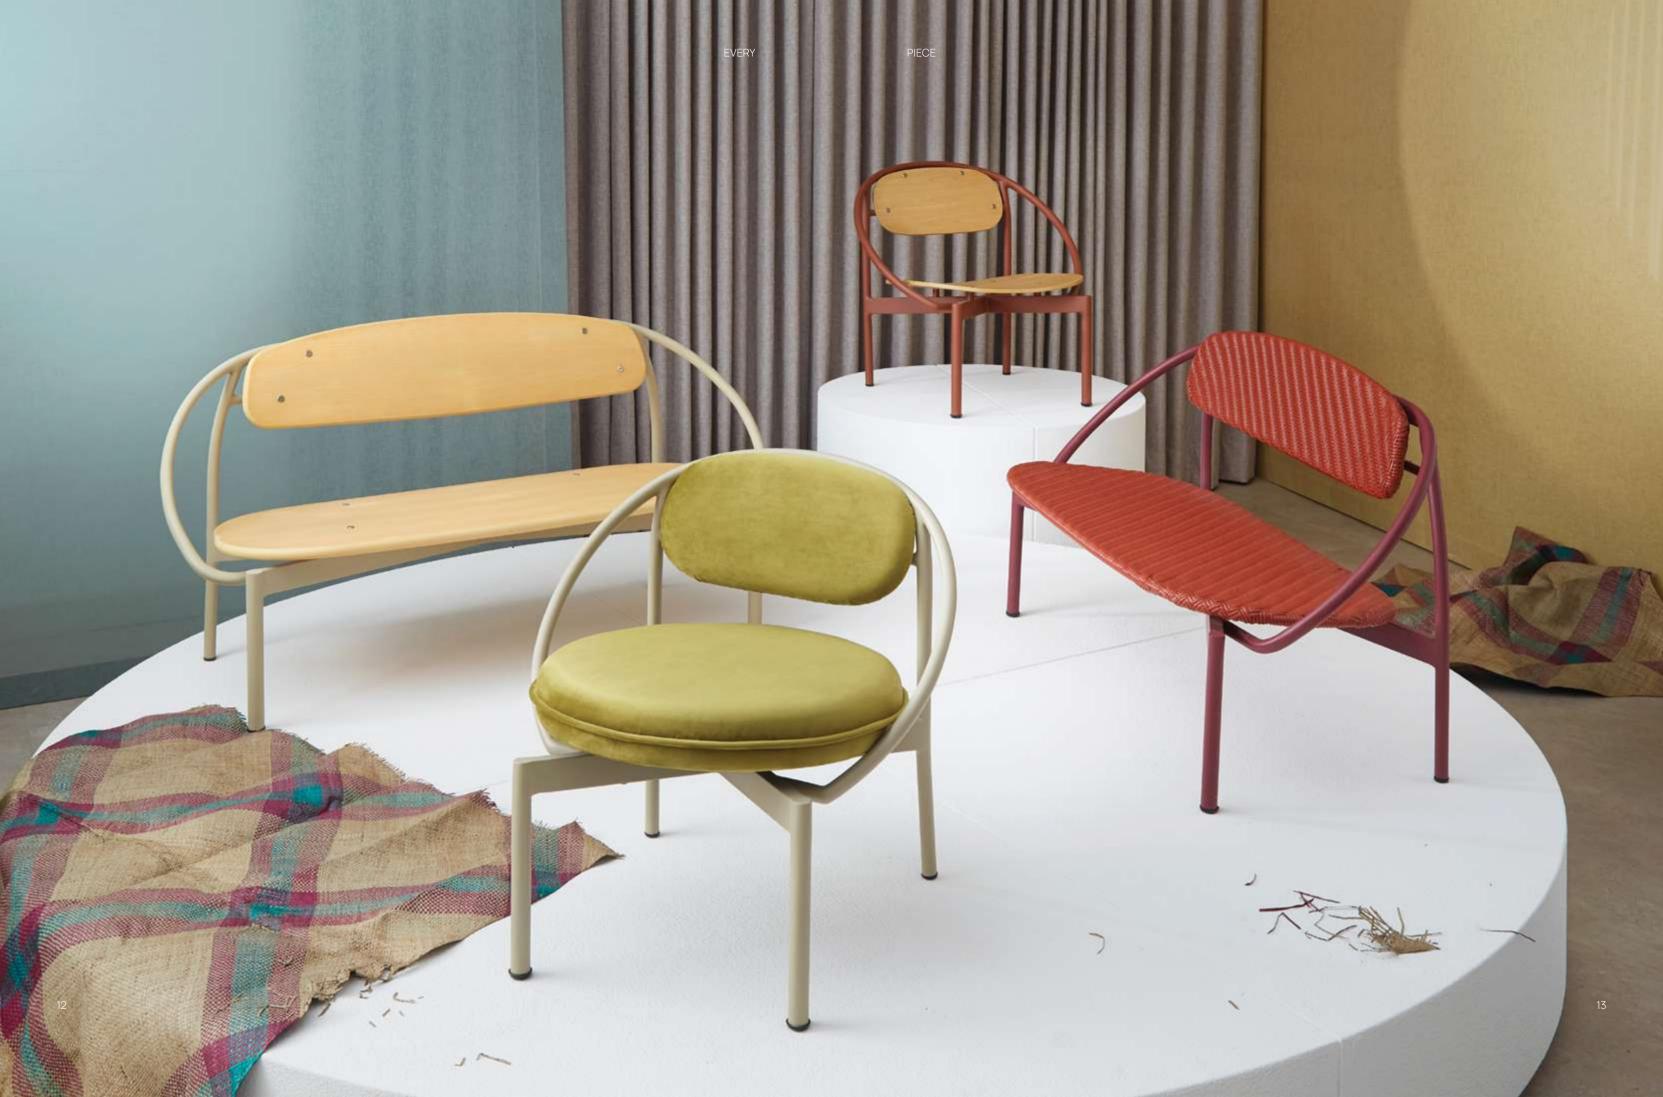

## LOUNGE

This chair can snooze in any room you put it. The chair is a flow of circular lines that lead you to unwind and take a break. Leha is perfect for leaning into an exciting discussion or for silently planning your weekend.

### **TWO**

The length of this two-seater inspires feelings of community and the additional seating works as a space to accommodate an extra fellow. Alternatively, you could use it to indulge yourself in the extra space that you deserve.

#### **Environment** Indoor / Outdoor

Material The round shape frame is crafted in powder-coated steel. For upholstered version, the seat is crafted in suede textiles while the backrest remains in pressed wood. For woven version, the seat and backrest are wrapped in a synthetic rattan weave.

#### Lounge Chair

Frame Terracotta Body Kembang Tanjung Weaving

Frame Terracotta
Body Natural Finish Plywood

#### <u>Sofa</u>

Frame Terracotta Body Velvet Wine

Frame Moss Green Body Velvet Safary

Frame Olive
Body Natural Finish Plywood

Designed By