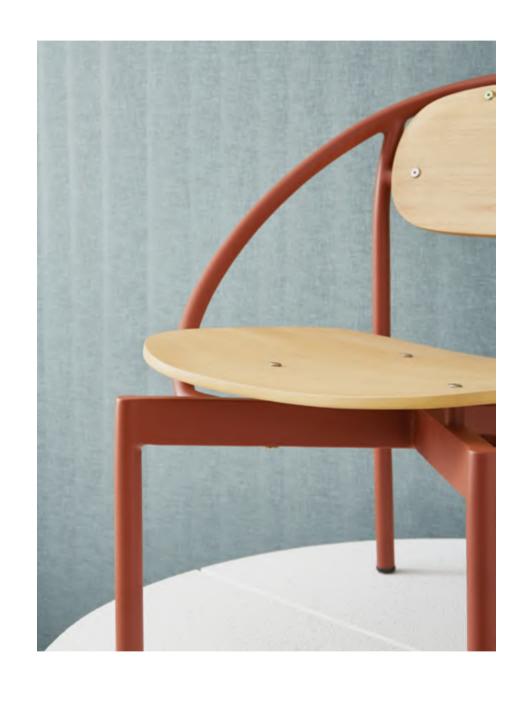

#### **Environment** Indoor / Outdoor

Material The round shape frame is crafted in powder-coated steel. For upholstered version, the seat is crafted in suede textiles while the backrest remains in pressed wood. For woven version, the seat and backrest are wrapped in a synthetic rattan weave.

#### Lounge Chair

Frame Terracotta Body Kembang Tanjung Weaving

Frame Terracotta
Body Natural Finish Plywood