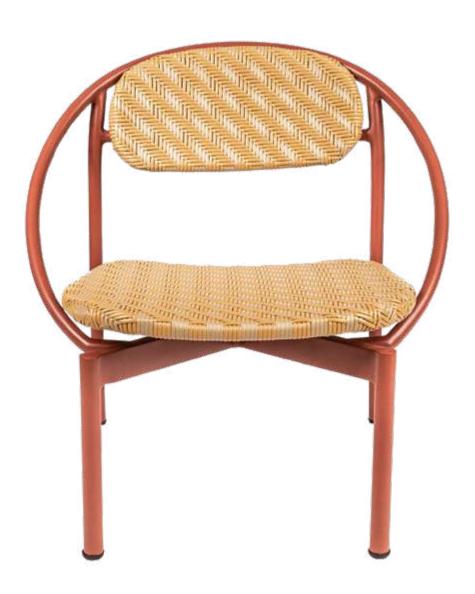

## LOUNGE

This chair can snooze in any room you put it. The chair is a flow of circular lines that lead you to unwind and take a break. Leha is perfect for leaning into an exciting discussion or for silently planning your weekend.

#### **Environment** Indoor / Outdoor

Material The round shape frame is crafted in powder-coated steel. For upholstered version, the seat is crafted in suede textiles while the backrest remains in pressed wood. For woven version, the seat and backrest are wrapped in a synthetic rattan weave.

#### Lounge Chair

Frame Terracotta Body Kembang Tanjung Weaving

Frame Terracotta
Body Natural Finish Plywood