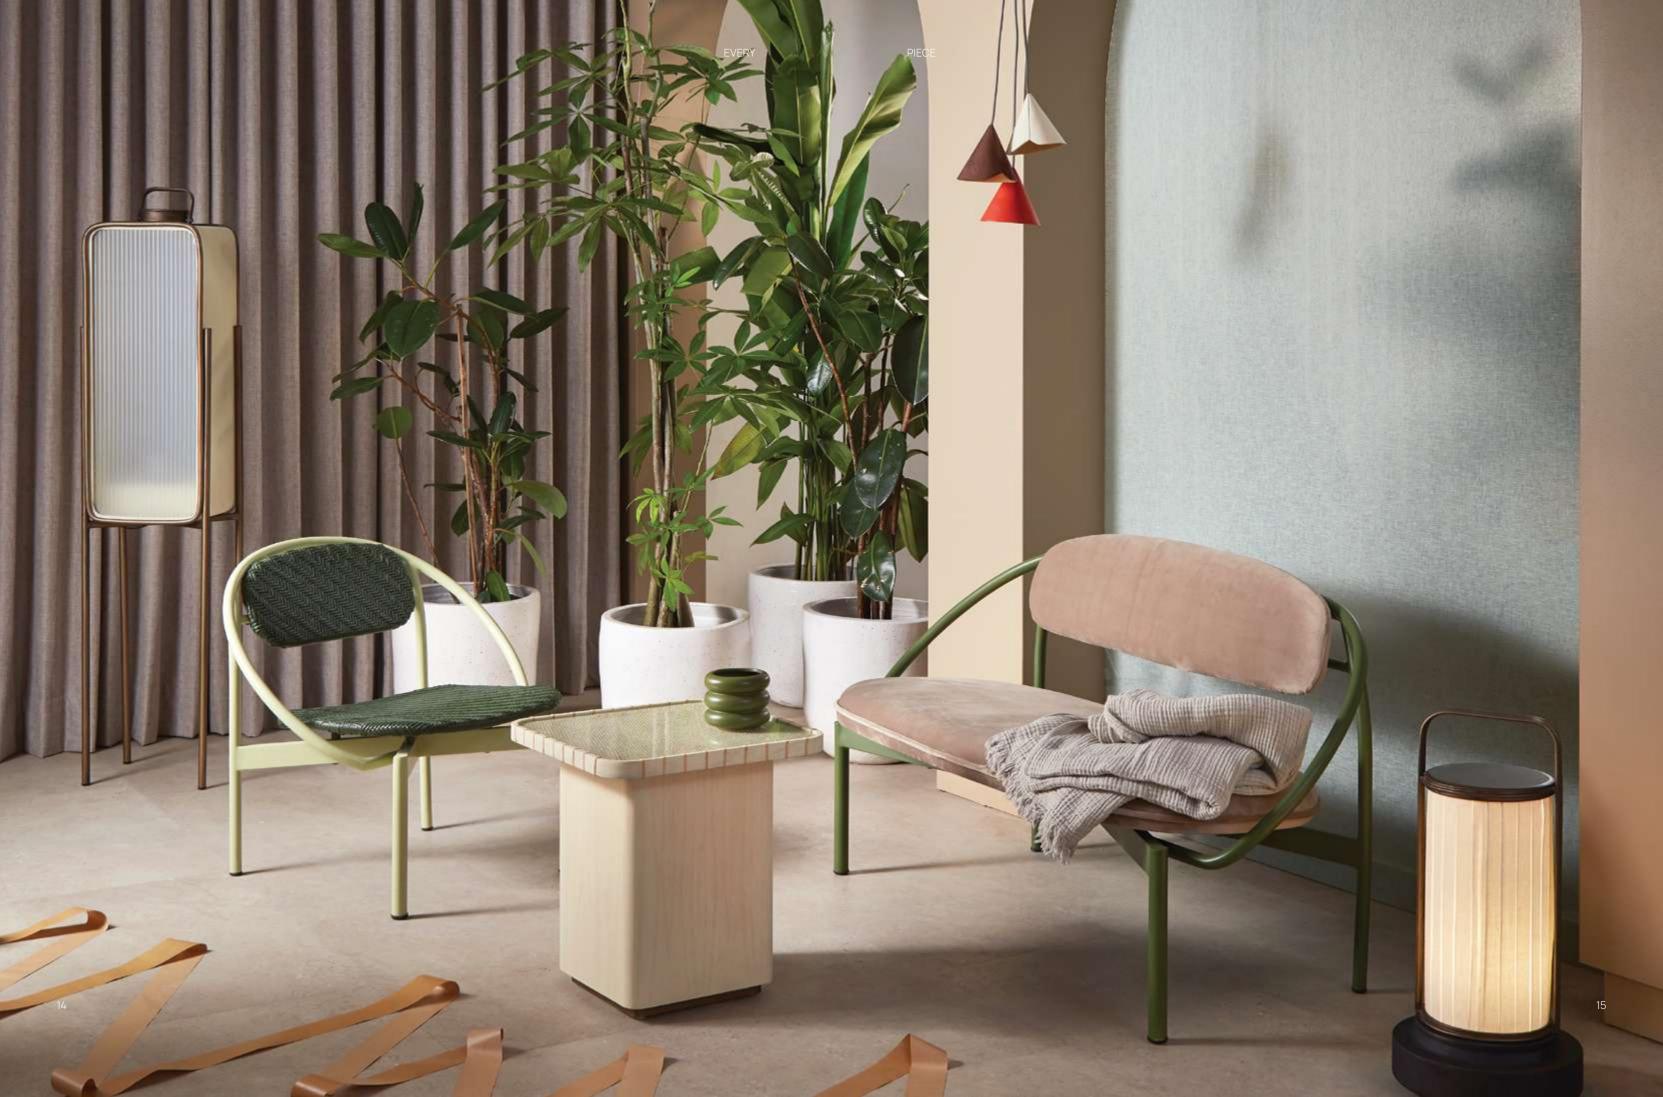

## LOUNGE

This chair can snooze in any room you put it. The chair is a flow of circular lines that lead you to unwind and take a break. Leha is perfect for leaning into an exciting discussion or for silently planning your weekend.

#### **Environment** Indoor / Outdoor

Material The round shape frame is crafted in powder-coated steel. For upholstered version, the seat is crafted in suede textiles while the backrest remains in pressed wood. For woven version, the seat and backrest are wrapped in a synthetic rattan weave.

#### Lounge Chair

Frame Terracotta Body Kembang Tanjung Weaving

Frame Terracotta
Body Natural Finish Plywood

#### <u>Sofa</u>

Frame Terracotta Body Velvet Wine

Frame Moss Green Body Velvet Safary

Frame Olive
Body Natural Finish Plywood

Designed By