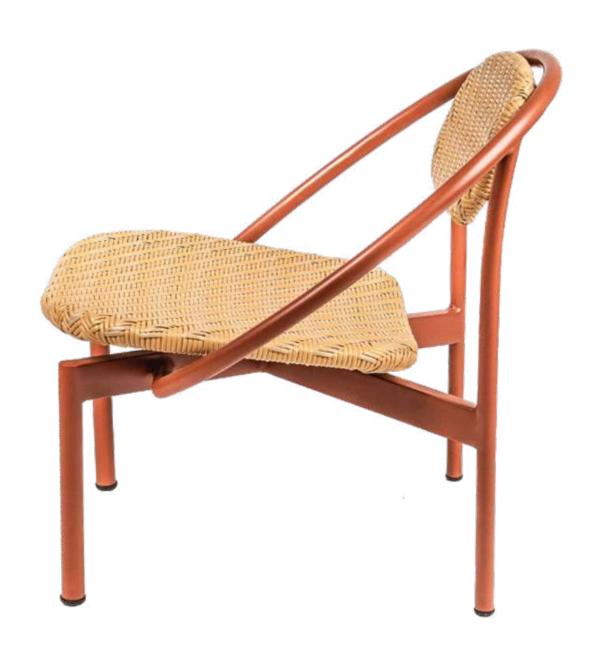

## LOUNGE

This chair can snooze in any room you put it. The chair is a flow of circular lines that lead you to unwind and take a break. Leha is perfect for leaning into an exciting discussion or for silently planning your weekend.

#### **Environment** Indoor / Outdoor

Material The round shape frame is crafted in powder-coated steel. For upholstered version, the seat is crafted in suede textiles while the backrest remains in pressed wood. For woven version, the seat and backrest are wrapped in a synthetic rattan weave.

#### Lounge Chair

Frame Terracotta Body Kembang Tanjung Weaving

Frame Terracotta
Body Natural Finish Plywood