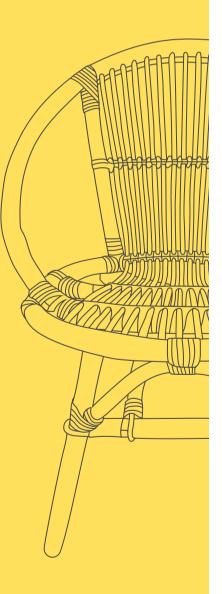

## LOUNGE

This chair can snooze in any room you put it. The chair is a flow of circular lines that lead you to unwind and take a break. Leha is perfect for leaning into an exciting discussion or for silently planning your weekend.

#### **Environment** Indoor / Outdoor

Material The round shape frame is crafted in powder-coated steel. For upholstered version, the seat is crafted in suede textiles while the backrest remains in pressed wood. For woven version, the seat and backrest are wrapped in a synthetic rattan weave.

#### Lounge Chair

Frame Terracotta Body Kembang Tanjung Weaving

Frame Terracotta
Body Natural Finish Plywood