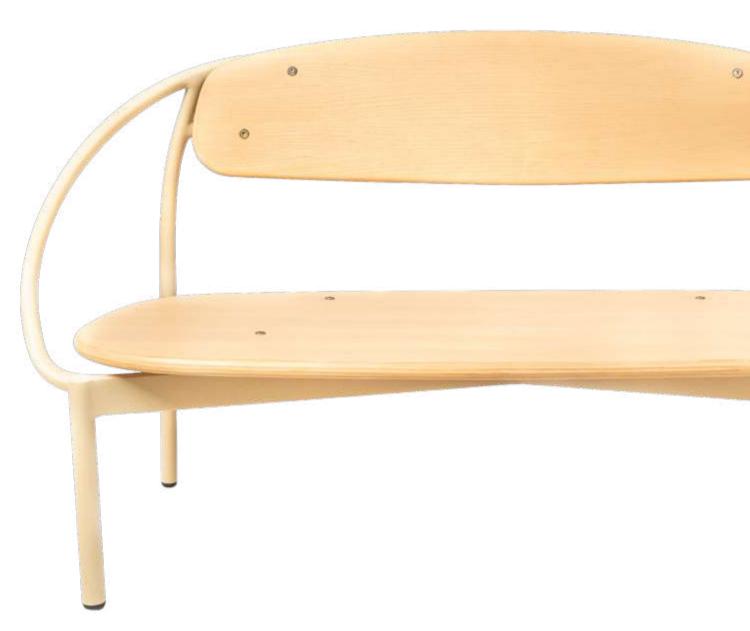

### **TWO**

The length of this two-seater inspires feelings of community and the additional seating works as a space to accommodate an extra fellow. Alternatively, you could use it to indulge yourself in the extra space that you deserve.

#### **Environment** Indoor / Outdoor

Material The round shape frame is crafted in powder-coated steel. For upholstered version, the seat is crafted in suede textiles while the backrest remains in pressed wood. For woven version, the seat and backrest are wrapped in a synthetic rattan weave.

#### <u>Sofa</u>

Frame Terracotta Body Velvet Wine

Frame Moss Green Body Velvet Safary

Frame Olive
Body Natural Finish Plywood

Designed By