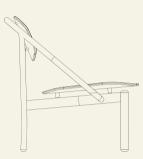

### LEHA CHAIR

## LOUNGE

This chair can snooze in any room you put it. The chair is a flow of circular lines that lead you to unwind and take a break. Leha is perfect for leaning into an exciting discussion or for silently planning your weekend.

### LEHA SEATER

### **TECHNICAL**

### **SPECIFICATION**

### **LEHA LOUNGE CHAIR**

TWO

#### Dimensions & Weight

Height: 700 (mm) Width: 690 (mm) Depth: 650 (mm) Seat height: 360 (mm) Weight: 13.5 kg