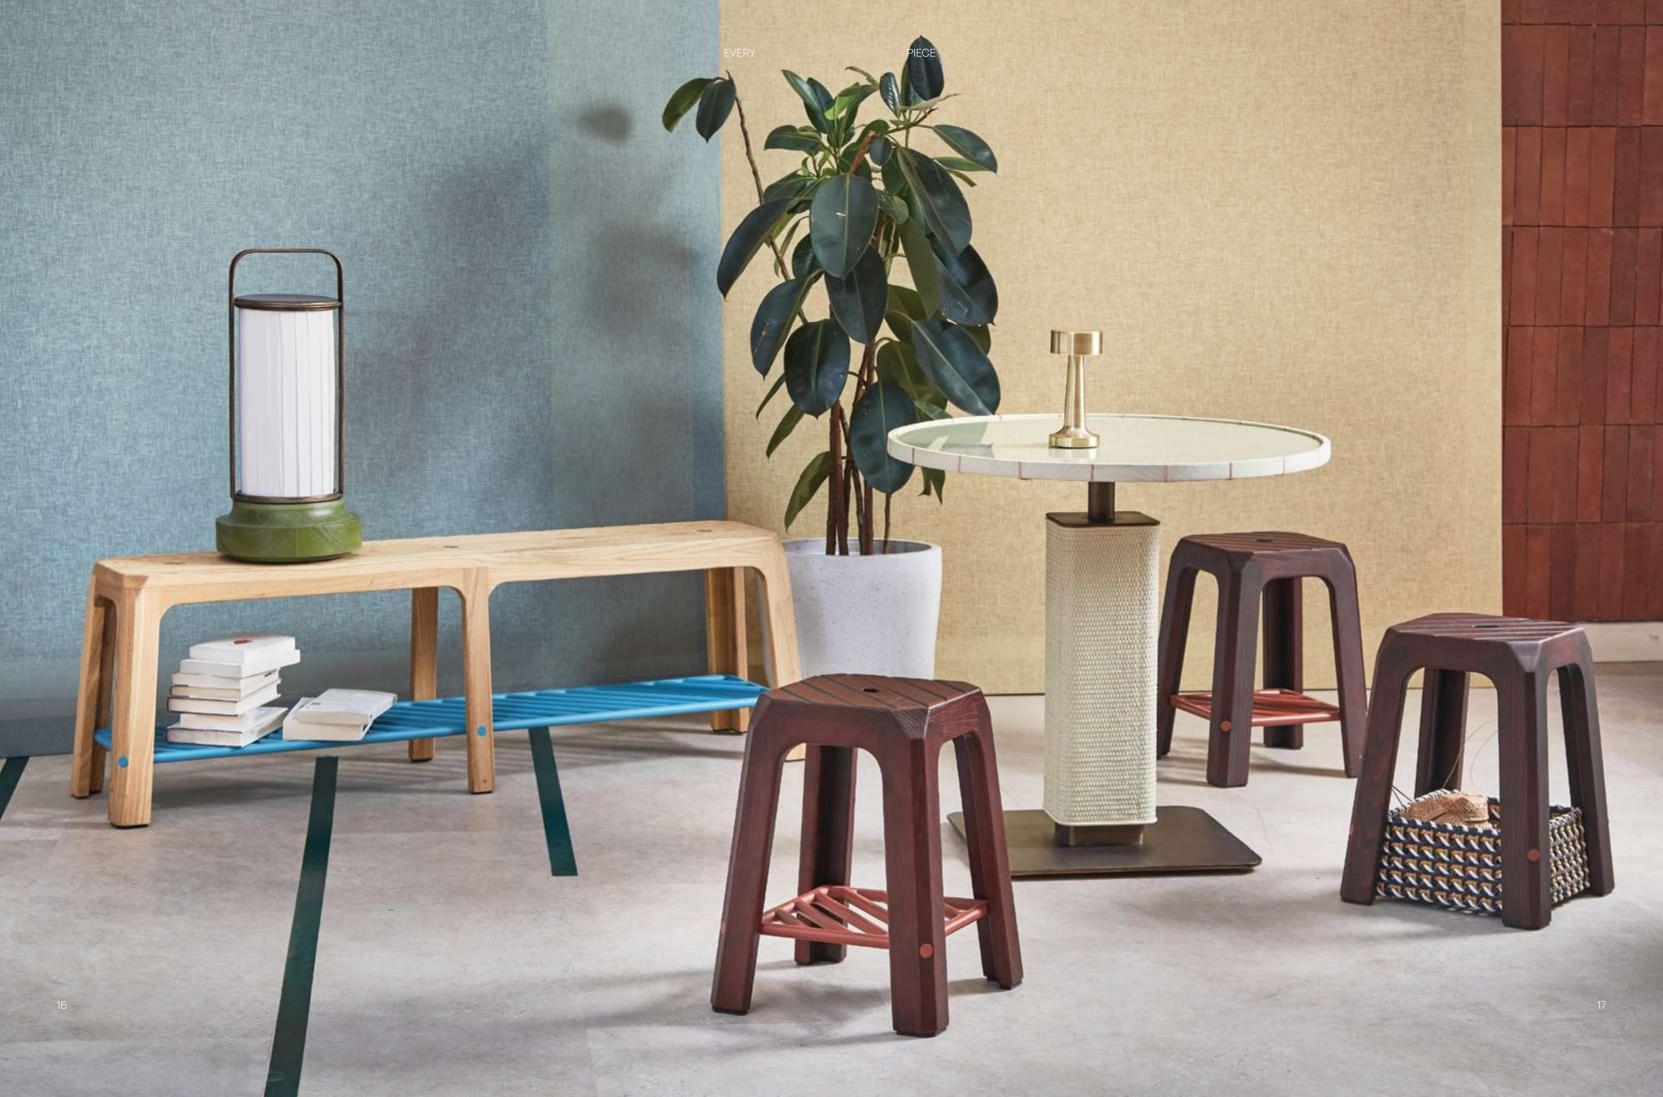

# MAIN CONCEPT

**EVERY** PIECE

Ba is a reinterpretation of "bakso stools" typically used in Indonesian street food vendors, particularly meat ball stalls. These stools are commonly picked up as flimsy plastic, lasting only a short period of time. While staying relevant to its original form, ba models this favoured stool in solid wood and adds additional features for extra functionality.

# **STOOL**

EVERY-one's favourite stool, reimagined. Ba Stool is EVERYthing a traditional bakso stool is and more. Not only is it durable, it is also completed with a basket beneath to keep your iconic belongings safe.

### COUNTER

BA Counter Stool brings imagination to the next level. There is a familiarity in its shape yet it is unique on its own. This counter stool provides a combination of refined solid wood with coloredmetal and it comes with an option of a unique weaving pattern.

## **BENCH**

Quality is intentional intelligence at work. Ba Bench disrupts common bakso stools by amalgamating them into a single, friendly seating. The bench brings together the community it upholds without forgetting the history it keeps beneath its skin.