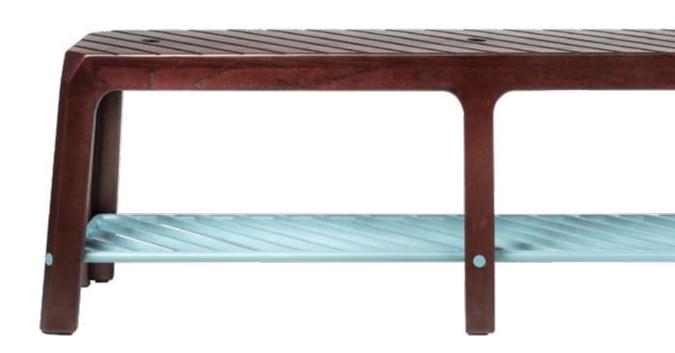

### BA

## **BENCH**

Quality is intentional intelligence at work. Ba Bench disrupts common bakso stools by amalgamating them into a single, friendly seating. The bench brings together the community it upholds without forgetting the history it keeps beneath its skin.

#### Environment Indoor / Outdoor

Material Body consists of a solid wood structure. Footrest is in powder-coated steel with exposed dowel joinery for efficient assembly. The basket is hand-weaved in bright-coloured synthetic rattan.