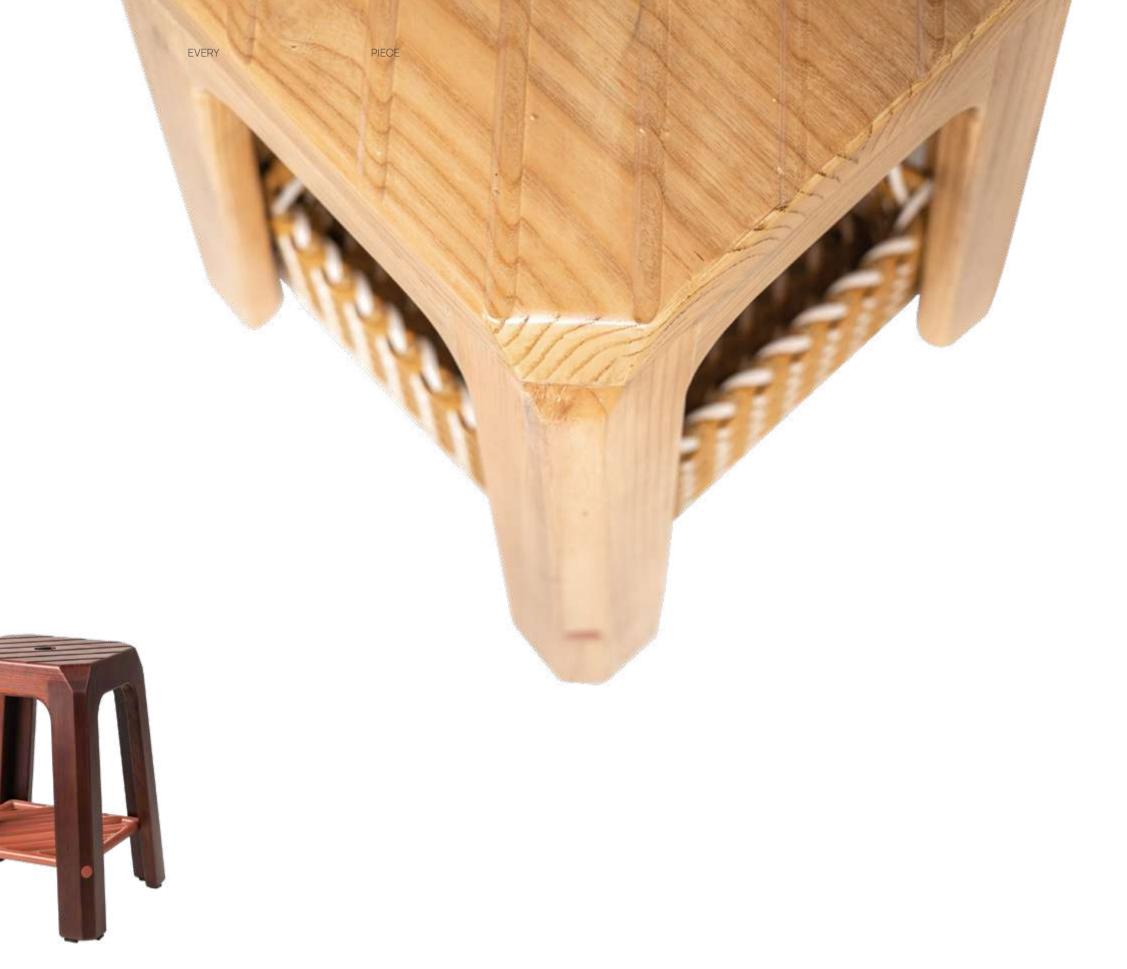

# **STOOL**

EVERY-one's favourite stool, reimagined. Ba Stool is EVERYthing a traditional bakso stool is and more. Not only is it durable, it is also completed with a basket beneath to keep your iconic belongings safe.

### Material Body consists of a solid wood structure. Footrest is in powder-coated steel with exposed dowel joinery for efficient assembly. The basket is hand-weaved in bright-coloured

synthetic rattan.