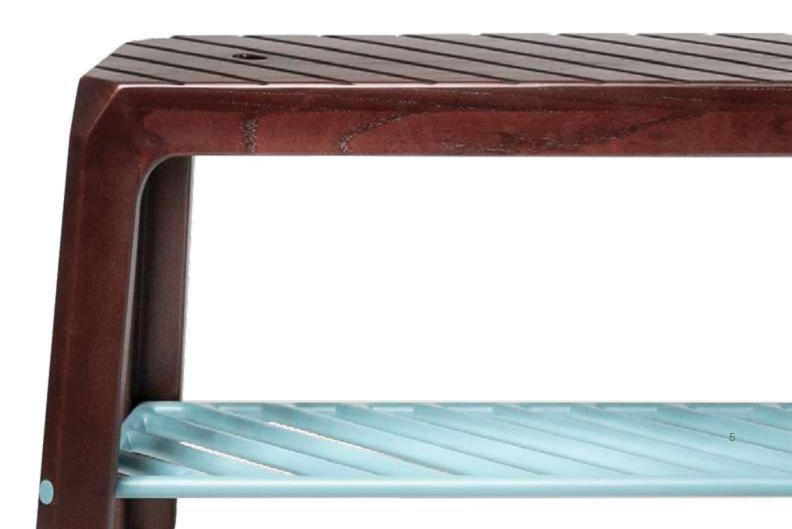

## **BENCH**

Quality is intentional intelligence at work. Ba Bench disrupts common bakso stools by amalgamating them into a single, friendly seating. The bench brings together the community it upholds without forgetting the history it keeps beneath its skin.

#### Environment Indoor / Outdoor

Material Body consists of a solid wood structure. Footrest is in powder-coated steel with exposed dowel joinery for efficient assembly. The basket is hand-weaved in bright-coloured synthetic rattan.