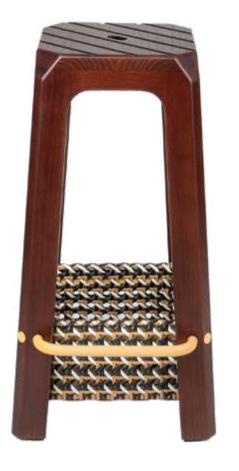

# **STOOL**

EVERY-one's favourite stool, reimagined. Ba Stool is EVERYthing a traditional bakso stool is and more. Not only is it durable, it is also completed with a basket beneath to keep your iconic belongings safe.

### Material Body consists of a solid wood structure. Footrest is in powder-coated steel with exposed dowel joinery for efficient assembly. The basket is hand-weaved in bright-coloured

synthetic rattan.