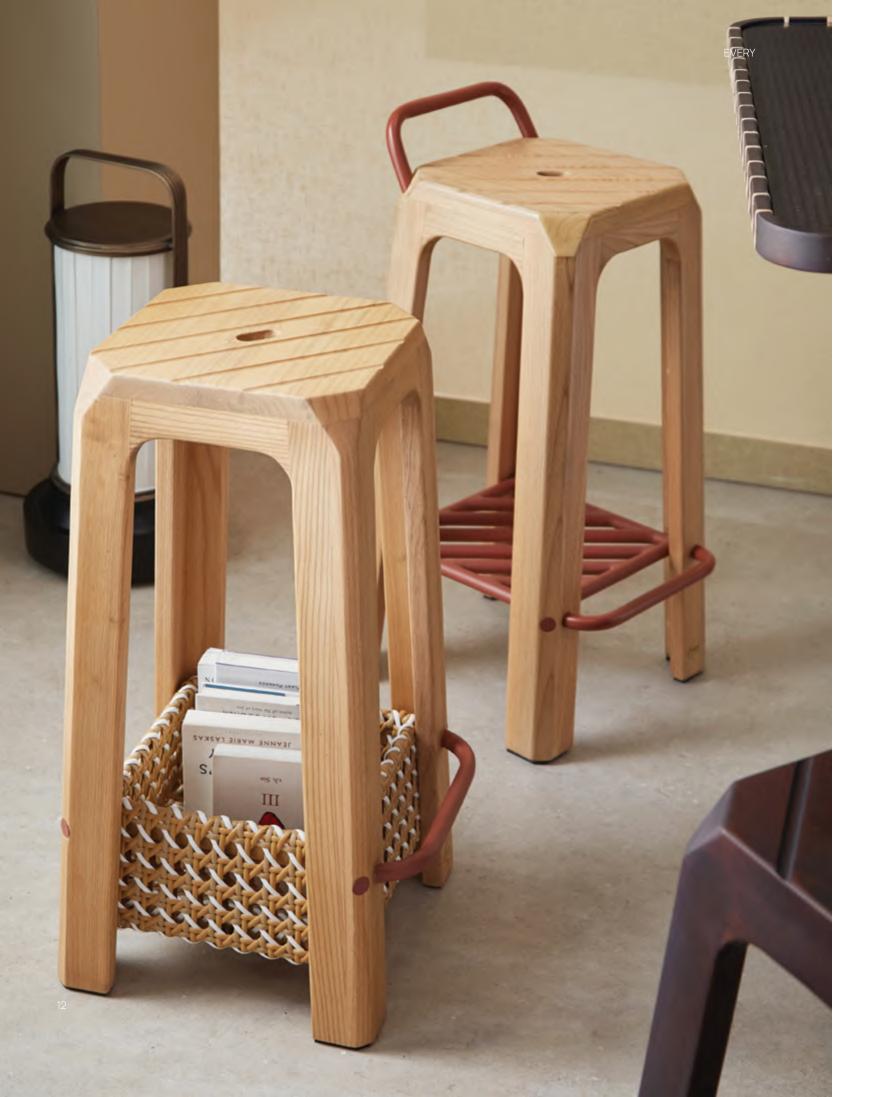

# **STOOL**

EVERY-one's favourite stool, reimagined. Ba Stool is EVERYthing a traditional bakso stool is and more. Not only is it durable, it is also completed with a basket beneath to keep your iconic belongings safe.

### COUNTER

BA Counter Stool brings imagination to the next level. There is a familiarity in its shape yet it is unique on its own. This counter stool provides a combination of refined solid wood with coloredmetal and it comes with an option of a unique weaving pattern.

### Material Body consists of a solid wood structure. Footrest is in powder-coated steel with exposed dowel joinery for efficient assembly. The basket is hand-weaved in bright-coloured

synthetic rattan.