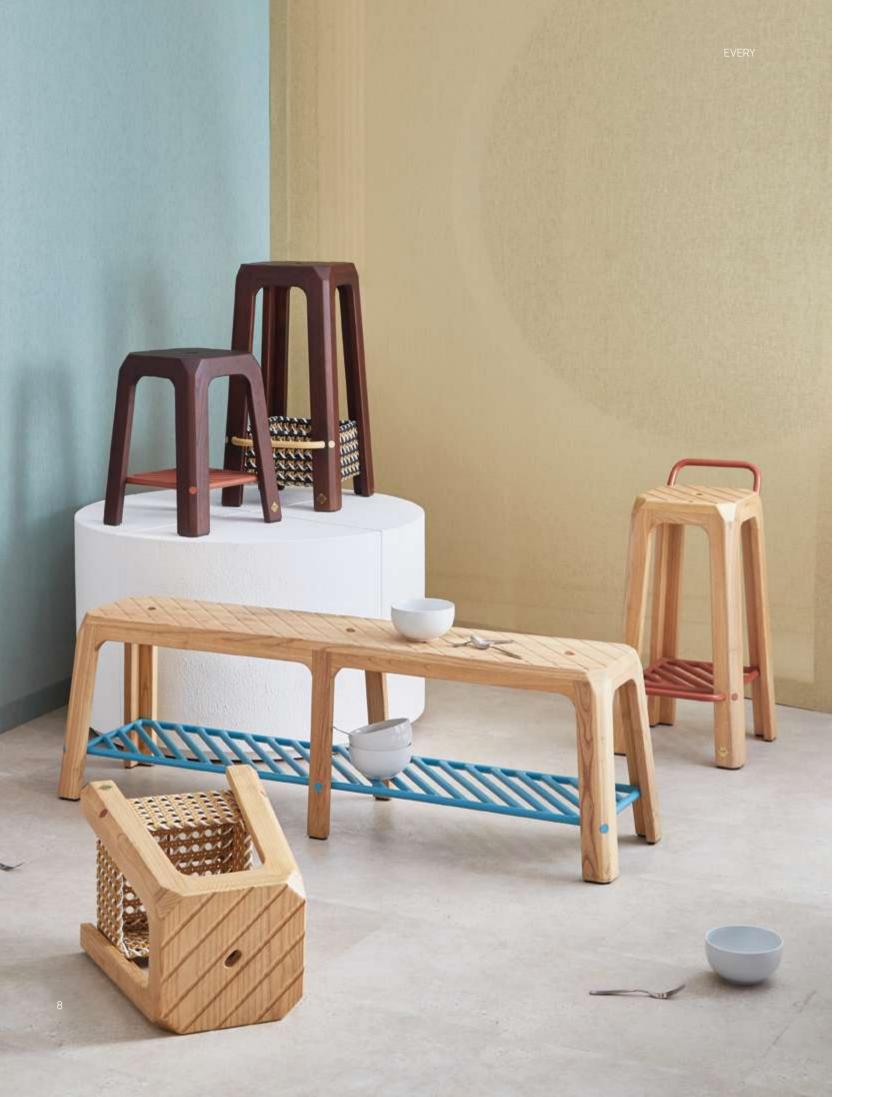

# MAIN CONCEPT

**EVERY** PIECE

Ba is a reinterpretation of "bakso stools" typically used in Indonesian street food vendors, particularly meat ball stalls. These stools are commonly picked up as flimsy plastic, lasting only a short period of time. While staying relevant to its original form, ba models this favoured stool in solid wood and adds additional features for extra functionality.

# **STOOL**

EVERY-one's favourite stool, reimagined. Ba Stool is EVERYthing a traditional bakso stool is and more. Not only is it durable, it is also completed with a basket beneath to keep your iconic belongings safe.

### COUNTER

BA Counter Stool brings imagination to the next level. There is a familiarity in its shape yet it is unique on its own. This counter stool provides a combination of refined solid wood with coloredmetal and it comes with an option of a unique weaving pattern.

## **BENCH**

Quality is intentional intelligence at work. Ba Bench disrupts common bakso stools by amalgamating them into a single, friendly seating. The bench brings together the community it upholds without forgetting the history it keeps beneath its skin.