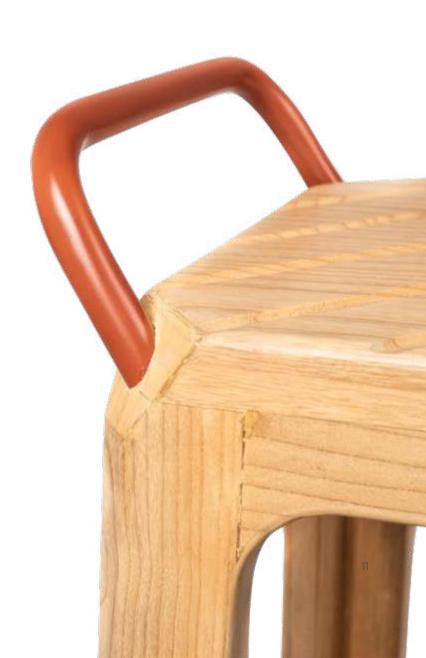

### Material Body consists of a solid wood structure. Footrest is in powder-coated steel with exposed dowel joinery for efficient assembly. The basket is hand-weaved in bright-coloured

synthetic rattan.