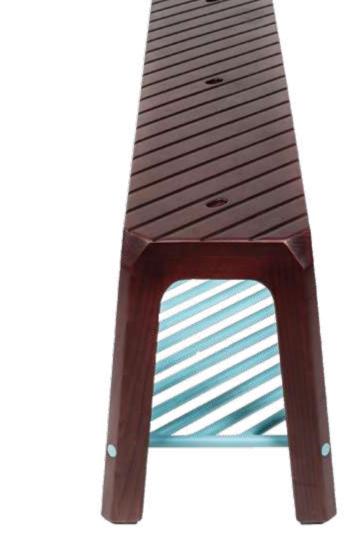

## **BENCH**

Quality is intentional intelligence at work. Ba Bench disrupts common bakso stools by amalgamating them into a single, friendly seating. The bench brings together the community it upholds without forgetting the history it keeps beneath its skin.

#### Environment Indoor / Outdoor

Material Body consists of a solid wood structure. Footrest is in powder-coated steel with exposed dowel joinery for efficient assembly. The basket is hand-weaved in bright-coloured synthetic rattan.