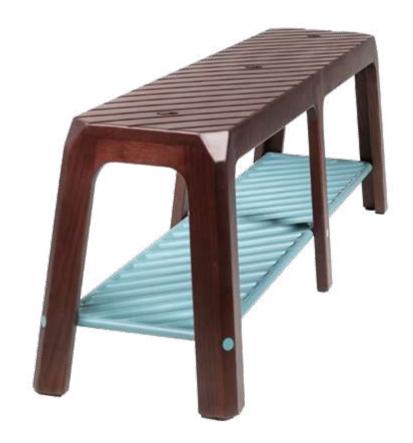

## **BENCH**

Quality is intentional intelligence at work. Ba Bench disrupts common bakso stools by amalgamating them into a single, friendly seating. The bench brings together the community it upholds without forgetting the history it keeps beneath its skin.

#### Dimensions & Weight

Height: 480 (mm)
Width: 1500 (mm)
Depth: 370 (mm)
Seat height: 480 (mm)

Weight: 18 kg

#### **Bench**

Metal **Lake Blue** Wood **Walnut** 

Designed By