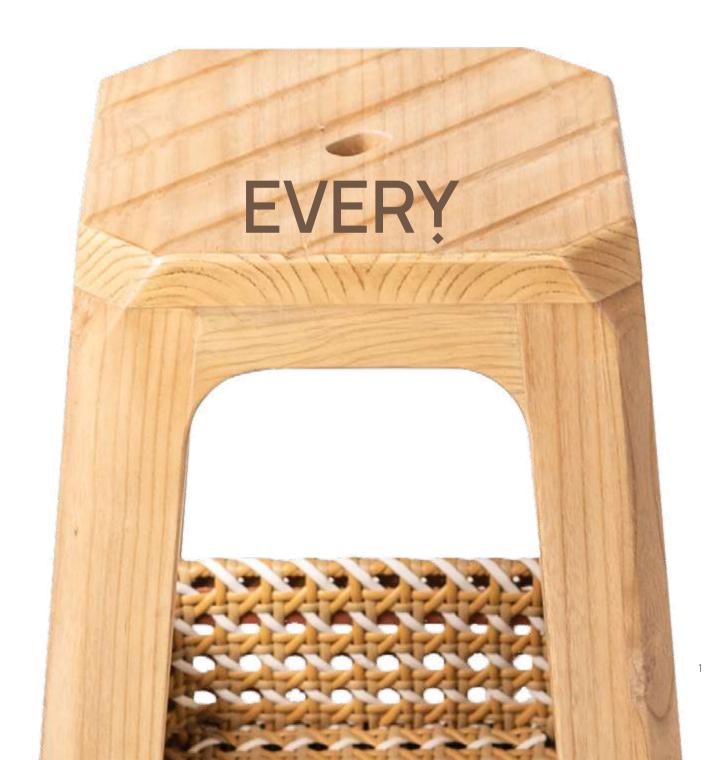

# MAIN CONCEPT

**EVERY** PIECE

Ba is a reinterpretation of "bakso stools" typically used in Indonesian street food vendors, particularly meat ball stalls. These stools are commonly picked up as flimsy plastic, lasting only a short period of time. While staying relevant to its original form, ba models this favoured stool in solid wood and adds additional features for extra functionality.

# **STOOL**

EVERY-one's favourite stool, reimagined. Ba Stool is EVERYthing a traditional bakso stool is and more. Not only is it durable, it is also completed with a basket beneath to keep your iconic belongings safe.