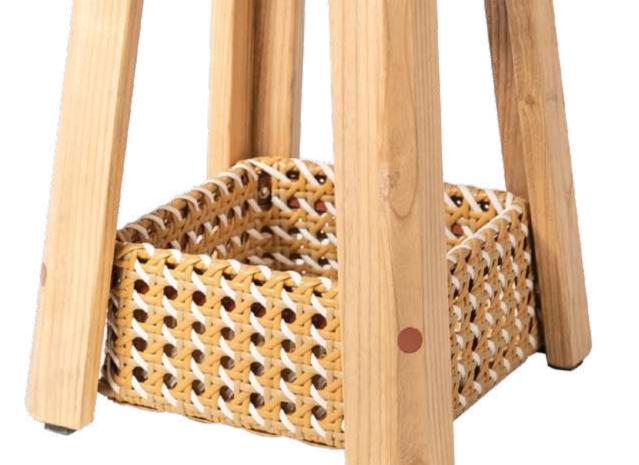

# **STOOL**

EVERY-one's favourite stool, reimagined. Ba Stool is EVERYthing a traditional bakso stool is and more. Not only is it durable, it is also completed with a basket beneath to keep your iconic belongings safe.

### Material Body consists of a solid wood structure. Footrest is in powder-coated steel with exposed dowel joinery for efficient assembly. The basket is hand-weaved in bright-coloured

synthetic rattan.