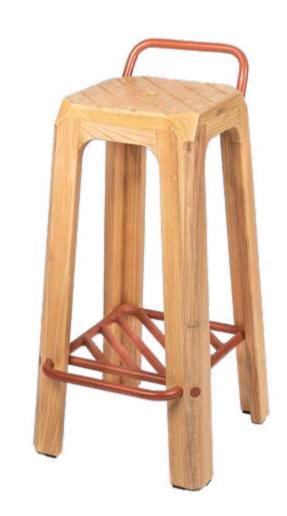

### COUNTER

BA Counter Stool brings imagination to the next level. There is a familiarity in its shape yet it is unique on its own. This counter stool provides a combination of refined solid wood with coloredmetal and it comes with an option of a unique weaving pattern.

#### Woven Rattan Basket Storage

Height: 710 (mm) Width: 370 (mm) Depth: 410 (mm) Seat height: 710 (mm)

Weight: 7 kg

#### Aluminium Steel Storage

Height: 775 (mm) Width: 370 (mm) Depth: 400 (mm) Seat height: 710 (mm) Weight: 8 kg

Metal Terracotta Wood Walnut

Metal **Terracotta** Wood **Walnut** Basket **Kembang Tanjung Weaving** 