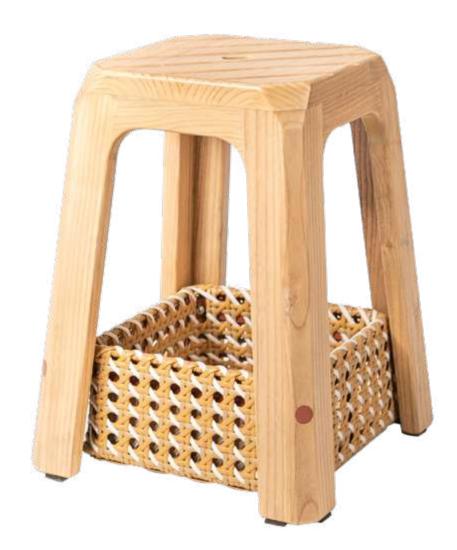

# **STOOL**

EVERY-one's favourite stool, reimagined. Ba Stool is EVERYthing a traditional bakso stool is and more. Not only is it durable, it is also completed with a basket beneath to keep your iconic belongings safe.

#### Dimensions & Weight

Height: 475 (mm) Width: 370 (mm) Depth: 370 (mm) Seat height: 475 (mm) Weight: 5.5 kg

### Material Body consists of a solid wood structure. Footrest is in powder-coated steel with exposed dowel joinery for efficient assembly. The basket is hand-weaved in bright-coloured

synthetic rattan.

Variations

<u>Stool</u>

Category Furniture

**Environment** Indoor / Outdoor