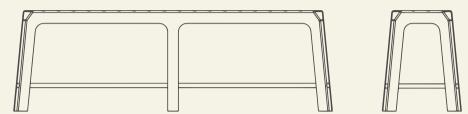

## **BENCH**

Quality is intentional intelligence at work. Ba Bench disrupts common bakso stools by amalgamating them into a single, friendly seating. The bench brings together the community it upholds without forgetting the history it keeps beneath its skin.

#### Dimensions & Weight

Height: 480 (mm)
Width: 1500 (mm)
Depth: 370 (mm)
Seat height: 480 (mm)

Weight: 18 kg