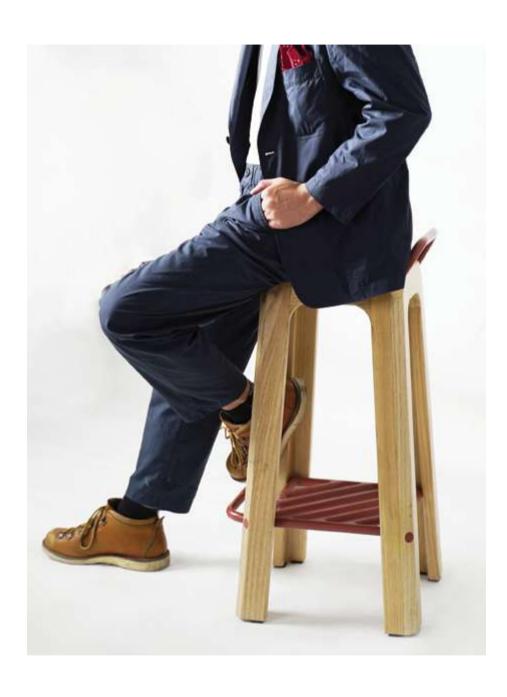

# **STOOL**

EVERY-one's favourite stool, reimagined. Ba Stool is EVERYthing a traditional bakso stool is and more. Not only is it durable, it is also completed with a basket beneath to keep your iconic belongings safe.

#### Dimensions & Weight

Height: 475 (mm) Width: 370 (mm) Depth: 370 (mm) Seat height: 475 (mm) Weight: 5.5 kg