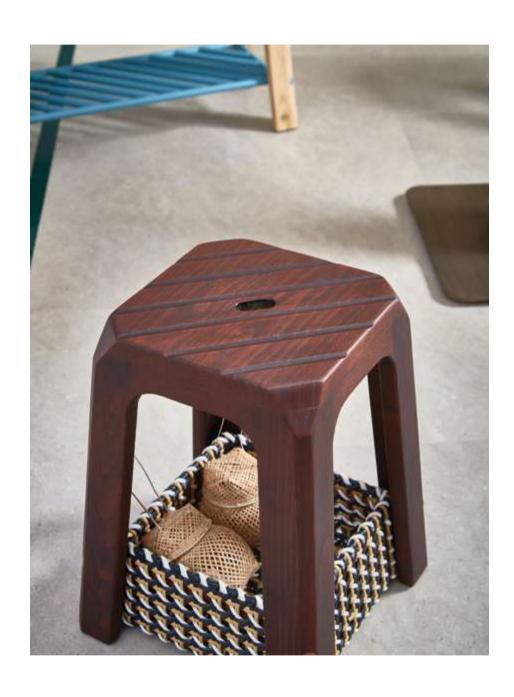

# **STOOL**

EVERY-one's favourite stool, reimagined. Ba Stool is EVERYthing a traditional bakso stool is and more. Not only is it durable, it is also completed with a basket beneath to keep your iconic belongings safe.

### Material Body consists of a solid wood structure. Footrest is in powder-coated steel with exposed dowel joinery for efficient assembly. The basket is hand-weaved in bright-coloured

synthetic rattan.